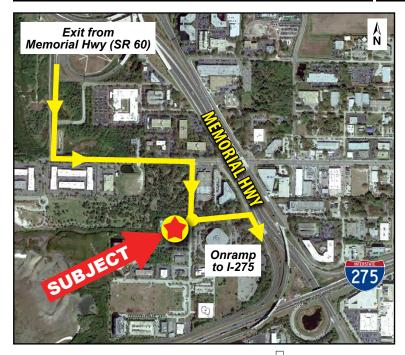

| LOCAL DRIVE TIMES & DISTANCES   |           |            |
|---------------------------------|-----------|------------|
| I-275                           | 0.5 Miles | 1 Minute   |
| Tampa Int'l Airport / Westshore | 2 Miles   | 5 Minutes  |
| Veterans Expressway             | 4 Miles   | 5 Minutes  |
| Downtown Tampa                  | 6 Miles   | 11 Minutes |