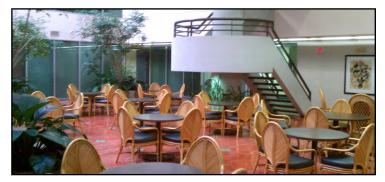

#### **PROPERTY HIGHLIGHTS:**

- Three-story office building in Westshore
- Up to 1,748 SF office suites available
- Located at the heart of Westshore on Reo St, just South of Cypress St
- Excellent on-site amenities
- Garage parking and conference facilities
- Café, fitness center and swimming pool
- Monument signage available
- 24-hour video-monitored security and on-site management
- Minutes to bridges, Tampa International Airport and Downtown Tampa Hillsborough County, Westshore Submarket