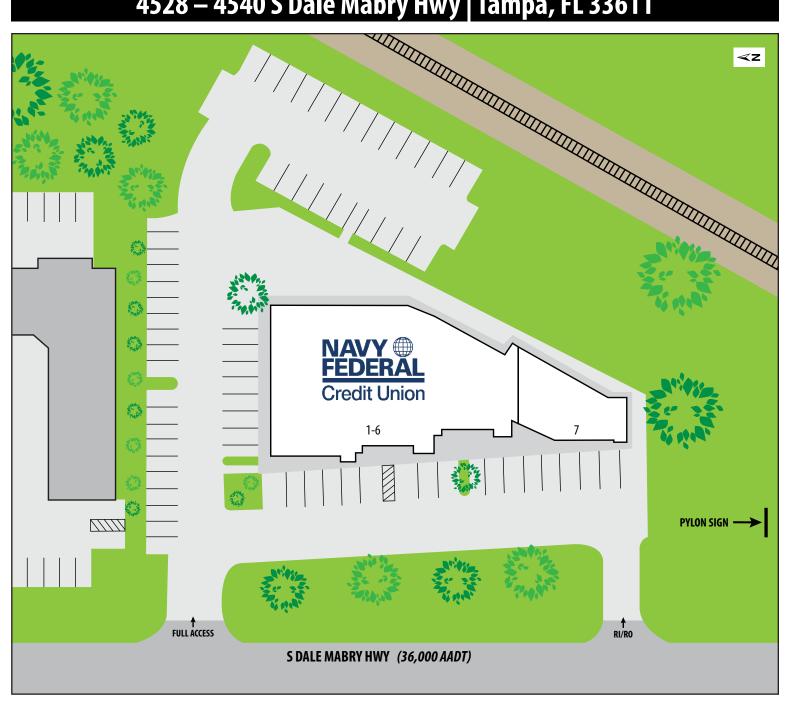

## DALE MABRY CROSSINGS 4528 – 4540 S Dale Mabry Hwy | Tampa, FL 33611

## **DALE MABRY CROSSINGS** 4528 – 4540 S Dale Mabry Hwy | Tampa, FL 33611

| UNIT | TENANT             | SF    |
|------|--------------------|-------|
| 1-6  | Navy Federal       | 7,131 |
| 7    | Champagne Nail Bar | 1,553 |