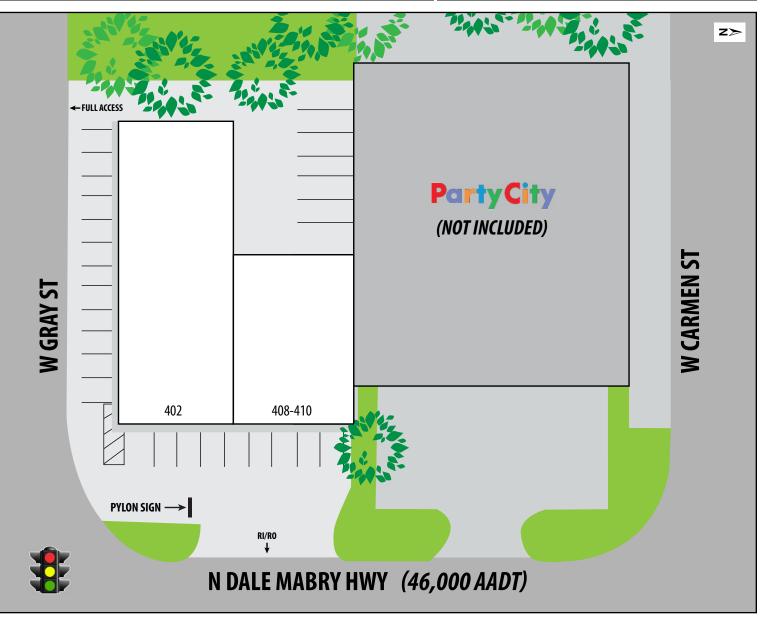

## BUSTIN NASH 402 – 410 N Dale Mabry Hwy | Tampa, FL 33609

| UNIT    | TENANT             | SF    |
|---------|--------------------|-------|
| 402     | Spa Yokohama       | 4,120 |
| 408-410 | Hot Wax Smoke Shop | 3,018 |