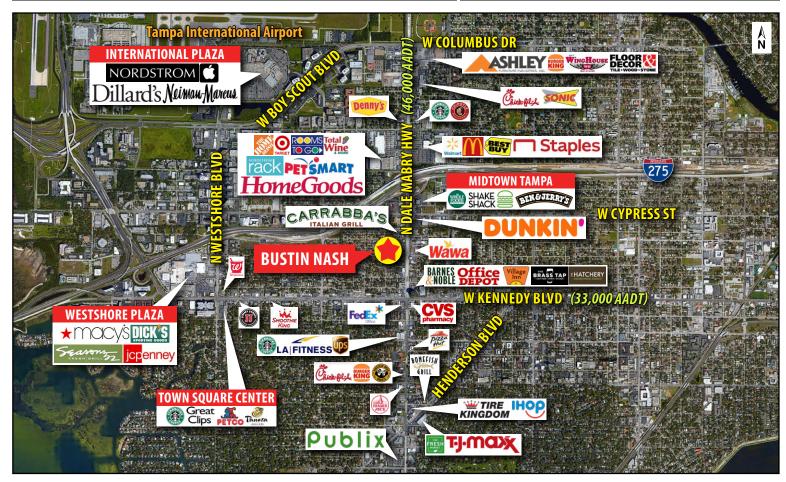

## BUSTIN NASH 402 – 410 N Dale Mabry Hwy | Tampa, FL 33609

## **PROPERTY HIGHLIGHTS:**

- Conveniently located between W Kennedy Blvd and I-275 in the heart of desirable South Tampa and immediately South of the new 22-acre \$500M Midtown development which consists of:
  - 750,000 SF office space; 240,000 SF retail and entertainment space
  - 400 multi-family units; 2 boutique hotels
- Highly-visible location on N Dale Mabry Hwy with pylon and store signage available
- Easy ingress/egress with a lighted intersection at the corner of N Dale Mabry Hwy and W Gray St
- Dense infill location with more than 111,000 households and a population over 253,000 within a 5-mile radius