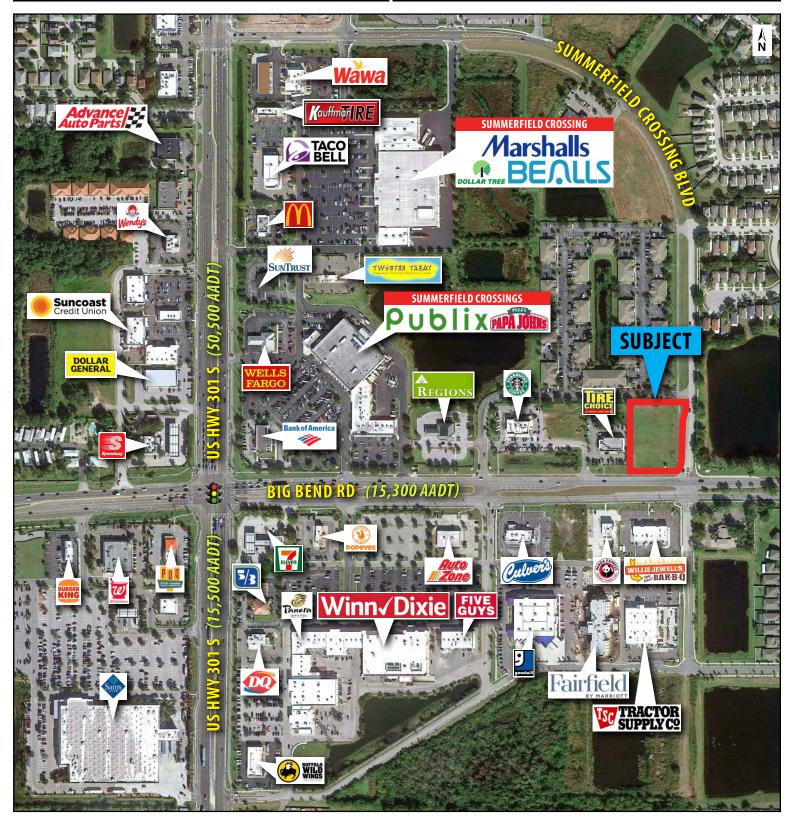

## SUMMERFIELD CROSSINGS OUTPARCEL 10790 Big Bend Rd | Riverview, FL 33579

## **PROPERTY HIGHLIGHTS:**

- 1.20-acre outparcel opportunity
- Located at the strongest retail intersection in Riverview less than a mile from I-75
- 10,634 future residential properties within a 5-mile radius
- Local anchors include Publix Super Market, Sam's Club, Winn-Dixie,
  Walmart Neighborhood Market, and ALDI
- FDOT and Hillsborough County will be building a new northbound on-ramp for westbound Big Bend Rd and a new southbound offramp for westbound Big Bend Rd
- FDOT and Hillsborough County are widening Big Bend Rd from Simmons Loops to Covington Garden Drive from 4 lanes to 6 lanes
- Strong demographics include a population of over 138,000 with an average income of more than \$77,000 within a 5-mile radius