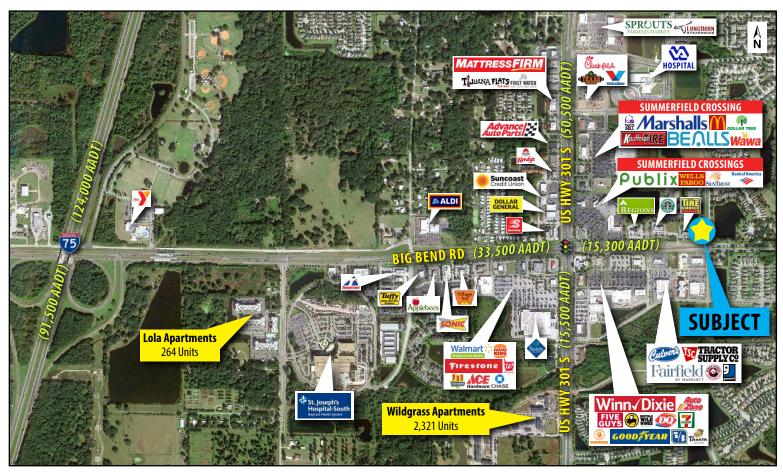

## SUMMERFIELD CROSSINGS OUTPARCEL 10790 Big Bend Rd | Riverview, FL 33579

## **PROPERTY HIGHLIGHTS:**

- 1.20-acre outparcel opportunity
- Located at the strongest retail intersection in Riverview less than a mile from I-75
- 10,634 future residential properties within a 5-mile radius
- Local anchors include Publix Super Market, Sam's Club, Winn-Dixie,
  Walmart Neighborhood Market, and ALDI
- FDOT and Hillsborough County will be building a new northbound on-ramp for westbound Big Bend Rd and a new southbound offramp for westbound Big Bend Rd
- FDOT and Hillsborough County are widening Big Bend Rd from Simmons Loops to Covington Garden Drive from 4 lanes to 6 lanes
- Strong demographics include a population of over 138,000 with an average income of more than \$77,000 within a 5-mile radius