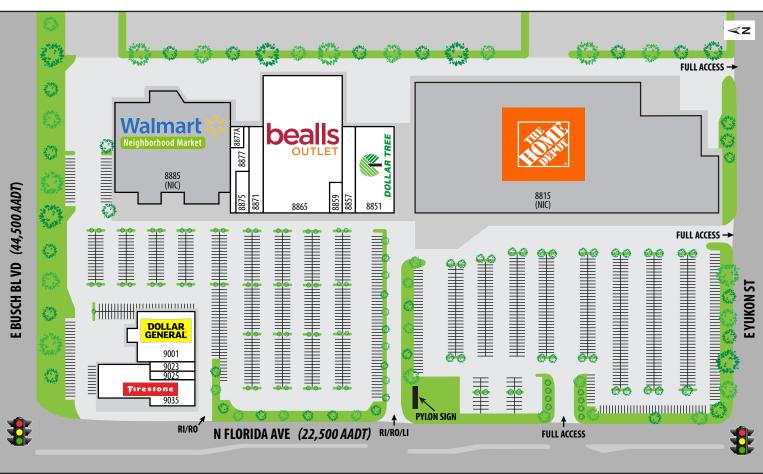

## **PROPERTY HIGHLIGHTS:**

- Anchored by Walmart Neighborhood Market, Home Depot, Firestone, Bealls Outlet, Dollar General, Rent-A-Center, and Dollar Tree
- Located at the first signalized intersection off I-275
- E Busch Blvd and N Florida Ave have a combined traffic count of 67,000 AADT
- Pylon signage opportunities
- Ample parking
- Demographics include a population of over 346,000 with an average household income of more than \$60,000 within a 5-mile radius
- Shopping center total GLA: 82,576 SF (MOL)

## NORTHGATE SHOPPING CENTER 8851 – 9035 N Florida Ave | Tampa, FL 33604

| UNIT | TENANT             | SF     | UNIT  | TENANT         | SF     |
|------|--------------------|--------|-------|----------------|--------|
| 8851 | Dollar Tree        | 11,250 | 8877  | Family Barber  | 750    |
| 8857 | No. 1 China Buffet | 3,750  | 8877A | Storage        | 439    |
| 8859 | H & R Block        | 1,166  | 9001  | Dollar General | 10,200 |
| 8865 | Bealls Outlet      | 35,000 | 9023  | 1-One Fashion  | 2,110  |
| 8871 | Rent-A-Center      | 4,500  | 9025  | Nail Salon     | 1,125  |
| 8875 | Oportun            | 1,600  | 9035  | Firestone      | 9,200  |