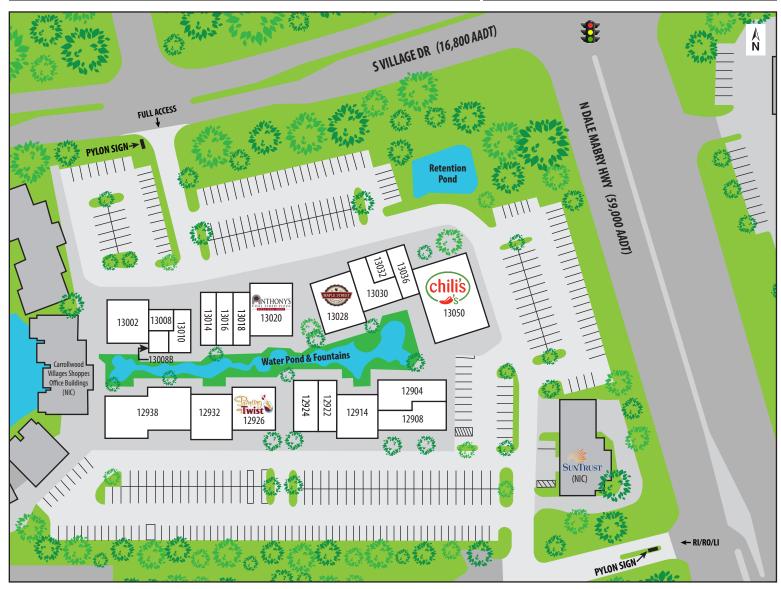

## CARROLLWOOD VILLAGE SHOPPES 12904 – 13050 N Dale Mabry Hwy | Tampa, FL 33618

| UNIT   | TENANT                            | SF    |
|--------|-----------------------------------|-------|
| 12904  | Maloney's Irish Pub               | 2,855 |
| 12908  | Royal Sweets Indian Restaurant    | 1,879 |
| 12914  | Pink & White Nails & Serenity Spa | 2,500 |
| 12922  | Prime IV                          | 1,231 |
| 12924  | Feline Bistro                     | 1,800 |
| 12926  | Painting with a Twist             | 2,500 |
| 12932  | Aspire MedSpa & Beauty Bar        | 2,500 |
| 12938  | Side Splitters Comedy Club        | 5,300 |
| 13002  | Circles Bistro                    | 2,500 |
| 13008  | QuickHIT Fitness Labs             | 750   |
| 13008B | Sheren Hair Studio                | 500   |

| UNIT  | TENANT                       | SF    |
|-------|------------------------------|-------|
| 13010 | D'Lites Emporium             | 1,250 |
| 13014 | The UPS Store                | 1,200 |
| 13016 | Smoke Shop                   | 1,200 |
| 13018 | Tampa Medical                | 1,160 |
| 13020 | Anthony's Coal Fired Pizza   | 3,000 |
| 13028 | Maple Street Biscuit Company | 3,000 |
| 13030 | Hiccups & Churroholic        | 1,615 |
| 13032 | Headlines Barber Shop        | 785   |
| 13036 | IdentoGo                     | 1,800 |
| 13050 | Chili's Bar & Grill          | 5,972 |