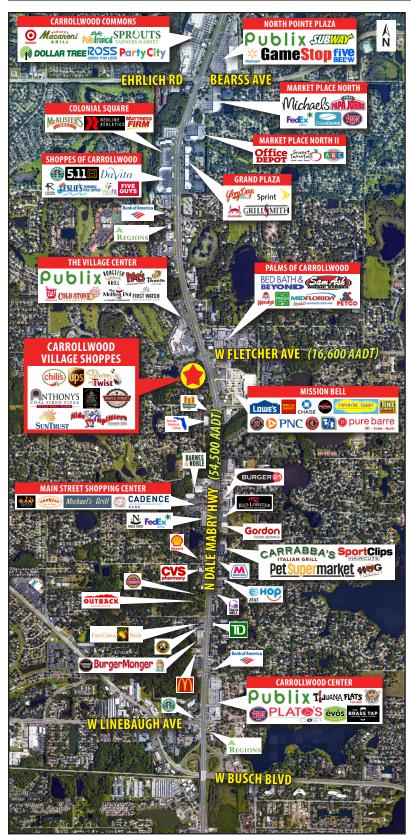

## CARROLLWOOD VILLAGE SHOPPES 12904 – 13050 N Dale Mabry Hwy | Tampa, FL 33618

## **PROPERTY HIGHLIGHTS:**

- Up to 1,231 SF available for lease
- Major signalized intersection N Dale Mabry Hwy and W Fletcher Ave with a combined traffic count of 71,100 vehicles per day
- Across the street from newly redeveloped Publix Super Market, Bed Bath & Beyond, The Fresh Market, and Lowe's
- Area retailers include Walmart, Target, Michaels, Sprouts, Ross, Home Depot, Whole Foods, and American Signature Furniture
- Lush, landscaping with inside courtyard, water ponds and fountains
- Shopping center total GLA: 45,353 SF (MOL)