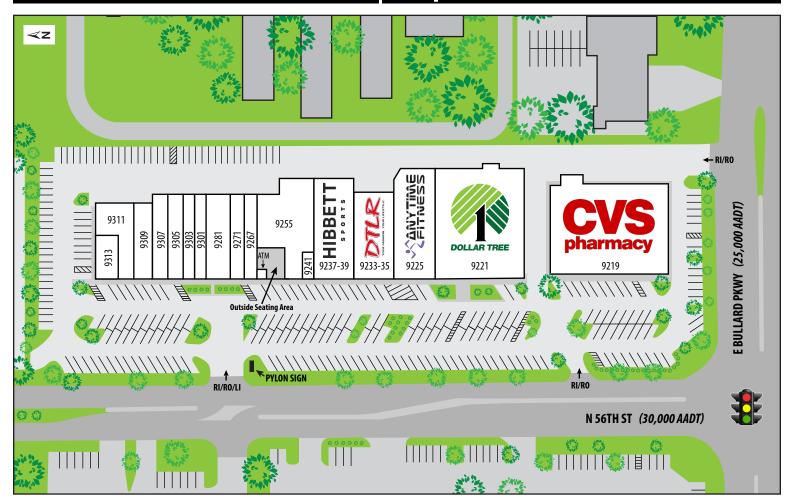

## TEMPLE TERRACE SHOPPES 9219 – 9313 N 56th St | Temple Terrace, FL 33617

| UNIT    | TENANT                     | SF     |
|---------|----------------------------|--------|
| 9219    | CVS Pharmacy               | 13,556 |
| 9221    | Dollar Tree                | 14,425 |
| 9225    | Anytime Fitness            | 7,992  |
| 9233-35 | DTLR                       | 5,000  |
| 9237-39 | Hibbett Sports             | 6,038  |
| 9241    | Temple Terrace Alterations | 500    |
| 9255    | Vallarta's Restaurant      | 6,000  |
| 9267    | Boost Mobile               | 1,500  |
| 9271    | Charley's Philly Steaks    | 1,500  |

| UNIT | TENANT                | SF    |
|------|-----------------------|-------|
| 9281 | Peoples Beauty Supply | 3,000 |
| 9301 | TT Nails              | 1,500 |
| 9303 | Ace Cash Express      | 1,500 |
| 9305 | Wingstop              | 2,000 |
| 9307 | Papa John's Pizza     | 2,000 |
| 9309 | Hibachi Express       | 2,250 |
| 9311 | PT Solutions          | 2,600 |
| 9313 | Verizon               | 1,450 |
| ATM  | Wells Fargo           | N/A   |