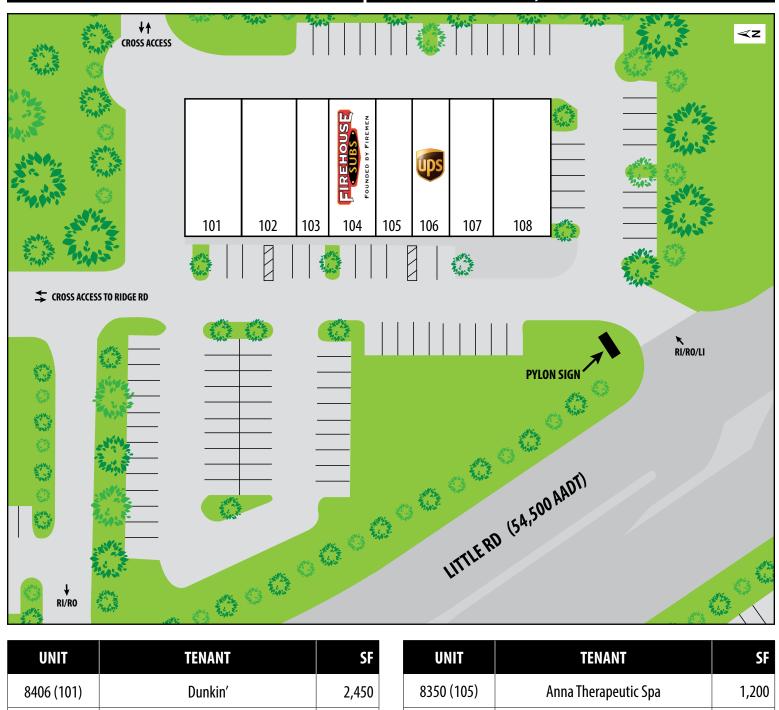

## STREETSIDE AT LITTLE RIDGE — EAST 8344 — 8406 Little Rd | New Port Richey, FL 34654

## STREETSIDE AT LITTLE RIDGE — EAST 8344 — 8406 Little Rd | New Port Richey, FL 34654

| UNIT       | TENANT              | SF    |
|------------|---------------------|-------|
| 8406 (101) | Dunkin'             | 2,450 |
| 8404 (102) | Shooters            | 1,950 |
| 8402 (103) | Couture Nail Lounge | 1,200 |
| 8352 (104) | Firehouse Subs      | 1,600 |

| UNIT       | TENANT               | SF    |
|------------|----------------------|-------|
| 8350 (105) | Anna Therapeutic Spa | 1,200 |
| 8348 (106) | UPS                  | 1,400 |
| 8346 (107) | House of Tans        | 1,750 |
| 8344 (108) | T-Mobile             | 2,450 |