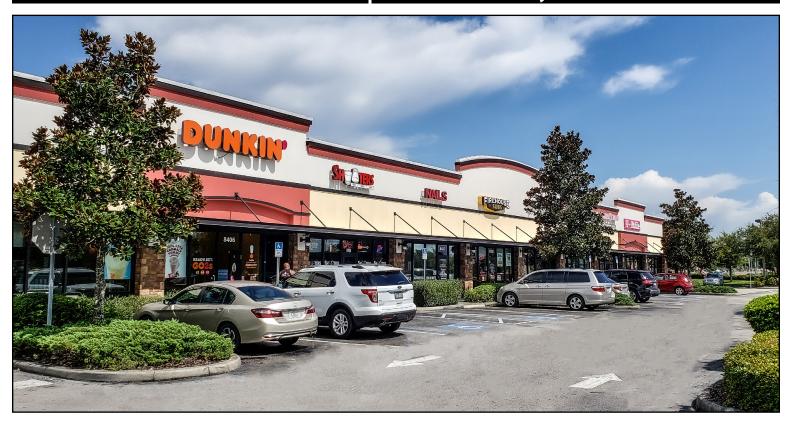

## STREETSIDE AT LITTLE RIDGE — EAST 8344 — 8406 Little Rd | New Port Richey, FL 34654

## **PROPERTY HIGHLIGHTS:**

- Located on the east side of Little Rd just South of Ridge Rd, 3 miles East of US Hwy 19 N
- Property is adjacent to BB&T Bank, in front of Lowe's and across the street from Home Depot and Kohl's high retail traffic volume area
- Multiple access points on Little Rd and through Lowe's parking lot
- Join T-Mobile, Dunkin', Firehouse Subs, and House of Tans
- Parking ratio: 7.1 per 1,000 SF
- Shopping center total GLA: 14,000 SF (MOL)

## STREETSIDE AT LITTLE RIDGE — EAST 8344 — 8406 Little Rd | New Port Richey, FL 34654

| UNIT       | TENANT              | SF    |
|------------|---------------------|-------|
| 8406 (101) | Dunkin'             | 2,450 |
| 8404 (102) | Shooters            | 1,950 |
| 8402 (103) | Couture Nail Lounge | 1,200 |
| 8352 (104) | Firehouse Subs      | 1,600 |

| UNIT       | TENANT               | SF    |
|------------|----------------------|-------|
| 8350 (105) | Anna Therapeutic Spa | 1,200 |
| 8348 (106) | UPS                  | 1,400 |
| 8346 (107) | House of Tans        | 1,750 |
| 8344 (108) | T-Mobile             | 2,450 |