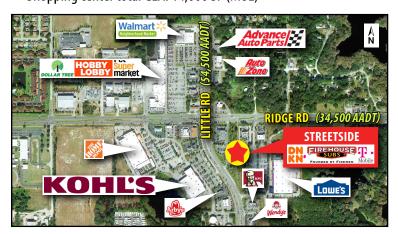

## **PROPERTY HIGHLIGHTS:**

- Located on the east side of Little Rd just South of Ridge Rd, 3 miles East of US Hwy 19 N
- Property is adjacent to BB&T Bank, in front of Lowe's and across the street from Home Depot and Kohl's high retail traffic volume area
- Multiple access points on Little Rd and through Lowe's parking lot
- Join T-Mobile, Dunkin', Firehouse Subs, and House of Tans
- Parking ratio: 7.1 per 1,000 SF
- Shopping center total GLA: 14,000 SF (MOL)

| KEY DEMOS                    | 1 MILE      | 3 MILES  | 5 MILES  |  |  |
|------------------------------|-------------|----------|----------|--|--|
| POPULATION                   |             |          |          |  |  |
| 2021 Estimated Population    | 6,498       | 63,081   | 146,720  |  |  |
| 2021 Estimated Households    | 2,726       | 27,114   | 64,696   |  |  |
| INCOME                       |             |          |          |  |  |
| 2021 Estimated Avg HH Income | \$62,795    | \$56,795 | \$58,591 |  |  |
| AGE                          |             |          |          |  |  |
| Median Age                   | 44          | 45       | 47       |  |  |
| DAYTIME DEMOS                |             |          |          |  |  |
| Number of Businesses         | 460         | 2,827    | 6,342    |  |  |
| Number of Employees          | 4,610       | 22,200   | 43,723   |  |  |
| Total Daytime Population     | 7,451       | 49,840   | 110,852` |  |  |
| TRAFFIC COUNTS               |             |          |          |  |  |
| Little Rd (N/S)              | 54,500 AADT |          |          |  |  |
| Ridge Rd (E/W)               | 34,500 AADT |          |          |  |  |