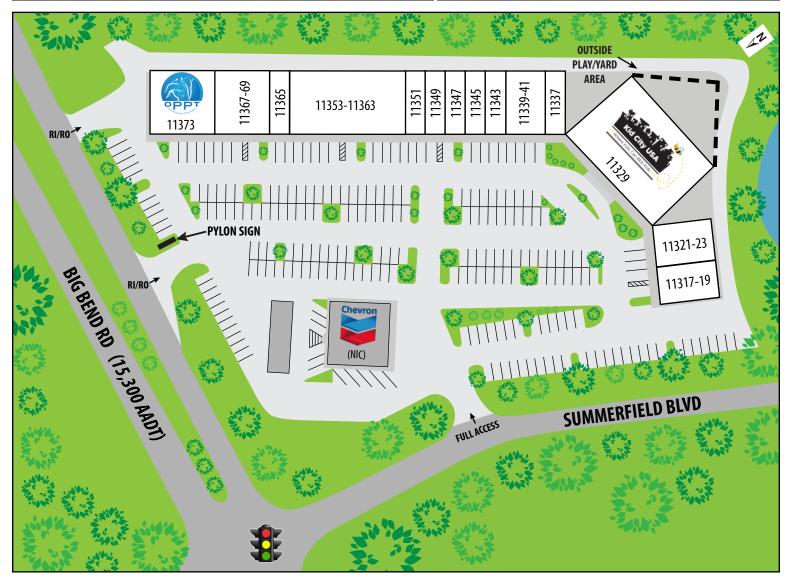

## **SUMMERFIELD SHOPPES** 11317 – 11375 Big Bend Rd | Riverview, FL 33579

| UNIT     | TENANT                    | SF     |
|----------|---------------------------|--------|
| 11317-19 | Summerfield Family Dental | 2,400  |
| 11321-23 | Big Bend Animal Hospital  | 2,400  |
| 11329    | Kid City USA              | 10,004 |
| 11337    | NY Hair Salon             | 1,200  |
| 11339-41 | Keller Williams Realty    | 2,400  |
| 11343    | VIP Nails & Spa           | 1,200  |
| 11345    | Gigi's Oasis              | 1,200  |

| UNIT     | TENANT                        | SF    |
|----------|-------------------------------|-------|
| 11347    | A Barber Shop at Summerfield  | 1,200 |
| 11349    | HealthPro Pharmacy            | 1,200 |
| 11351    | Sticky Rice Sushi             | 1,200 |
| 11353-63 | Liborios Market (Coming Soon) | 7,236 |
| 11365    | China Fun Restaurant          | 1,200 |
| 11367-69 | NY NY Pizza                   | 3,200 |
| 11375    | OPPT Physical Therapy         | 4,000 |