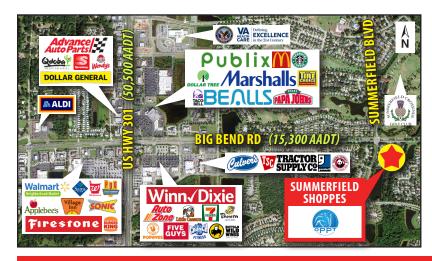

## **PROPERTY HIGHLIGHTS:**

- · Located near strongest retail intersection in Riverview
- Approximately 2.5 miles to I-75, offering access to one of the Bay Area's primary transportation arteries
- St. Joseph's Hospital-South, BayCare is located 0.1 miles to the west
- Anchored by Liborios Market, and OPPT (Physical Therapy)
- Shopping center total GLA: 40,040 SF (MOL)

| <b>KEY DEMOS</b>             | 1 MILE       | 3 MILES  | 5 MILES  |  |  |  |
|------------------------------|--------------|----------|----------|--|--|--|
| POPULATION                   |              |          |          |  |  |  |
| 2022 Estimated Population    | 13,395       | 69,189   | 136,557  |  |  |  |
| 2022 Estimated Households    | 4,496        | 22,649   | 46,268   |  |  |  |
| INCOME                       |              |          |          |  |  |  |
| 2022 Estimated Avg HH Income | \$88,818     | \$79,894 | \$75,787 |  |  |  |
| AGE                          |              |          |          |  |  |  |
| Median Age                   | 33           | 33       | 35       |  |  |  |
| DAYTIME DEMOS                |              |          |          |  |  |  |
| Total Businesses             | 556          | 1,974    | 4,268    |  |  |  |
| Total Employees              | 2,861        | 8,894    | 20,212   |  |  |  |
| Total Daytime Population     | 5,679        | 25,475   | 57,061   |  |  |  |
| TRAFFIC COUNTS               |              |          |          |  |  |  |
| Big Bend Rd (E/W)            | 15,500 AADT  |          |          |  |  |  |
| US Hwy 301 (N/S)             | 51,500 AADT  |          |          |  |  |  |
| I-75                         | 134,000 AADT |          |          |  |  |  |
|                              |              |          |          |  |  |  |