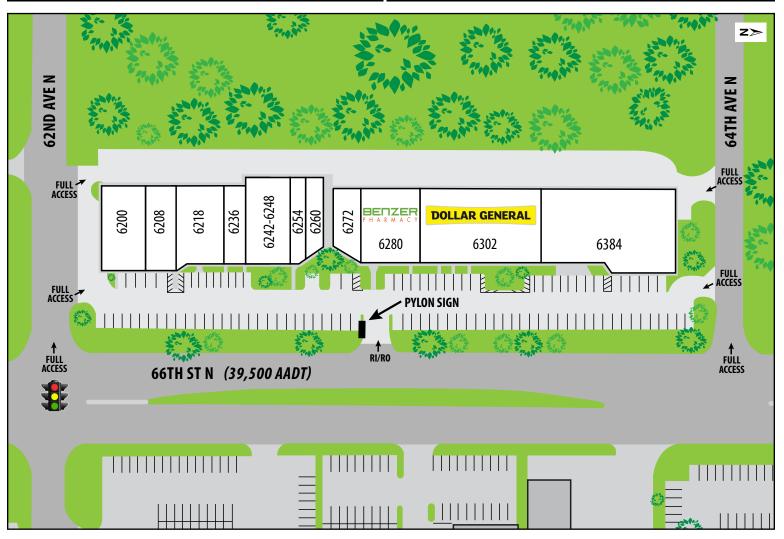

## THE FOUNTAINS 6200 – 6384 66th St N | Pinellas Park, FL 33781

| UNIT      | TENANT                         | SF    |
|-----------|--------------------------------|-------|
| 6200      | Convenient Food Mart           | 2,924 |
| 6208      | Nesco Resource                 | 1,600 |
| 6218      | Carmelita's Mexican Restaurant | 3,280 |
| 6236      | Glow Boutique                  | 1,200 |
| 6242-6248 | Ding Tea                       | 2,800 |
| 6254      | CT Nails                       | 1,120 |

| UNIT | TENANT            | SF    |
|------|-------------------|-------|
| 6260 | Angel Massage Spa | 990   |
| 6272 | Hair's To You     | 1,120 |
| 6280 | Benzer Pharmacy   | 2,400 |
| 6302 | Dollar General    | 7,258 |
| 6384 | Bins and Barrels  | 8,768 |