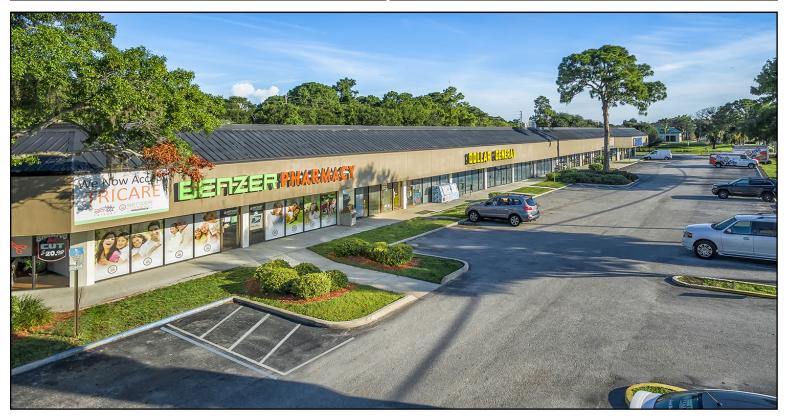

## THE FOUNTAINS 6200 – 6384 66th St N | Pinellas Park, FL 33781

## **PROPERTY HIGHLIGHTS:**

- Excellent location alongside high-traffic 66th St N
- Less than a mile south of the Health Education Center campus of St Petersburg College with an enrollment of over 65,000 students
- Prominent pylon signage opportunities available
- Center caters to a dense, local population of over 267,000 with an average income of more than \$68,000 within a 5-mile radius

## THE FOUNTAINS 6200 – 6384 66th St N | Pinellas Park, FL 33781

| UNIT      | TENANT                         | SF    |
|-----------|--------------------------------|-------|
| 6200      | Convenient Food Mart           | 2,924 |
| 6208      | Nesco Resource                 | 1,600 |
| 6218      | Carmelita's Mexican Restaurant | 3,280 |
| 6236      | Glow Boutique                  | 1,200 |
| 6242-6248 | Ding Tea                       | 2,800 |
| 6254      | CT Nails                       | 1,120 |

| UNIT | TENANT            | SF    |
|------|-------------------|-------|
| 6260 | Angel Massage Spa | 990   |
| 6272 | Hair's To You     | 1,120 |
| 6280 | Benzer Pharmacy   | 2,400 |
| 6302 | Dollar General    | 7,258 |
| 6384 | Bins and Barrels  | 8,768 |