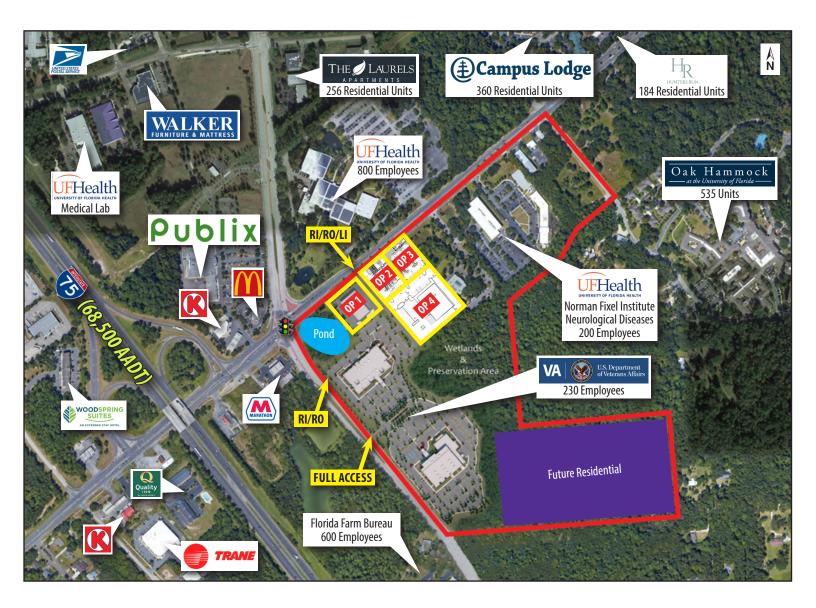

## OUTPARCELS AVAILABLE SEC of SW Williston Rd & SW 34th St | Gainesville, FL 32608

- Outparcels available at lighted intersection of SW Williston Rd and SW 34th St
- 875' of frontage on SW Williston Rd
- First lighted intersection off I-75 which is 0.25 miles West
- Brand new 150,000 SF VA Hospital (230 employees) under construction behind outparcels; opening May 2022
- Site is located directly across the street from the new UF Health Campus (800 employees); to the West of the UF Health Campus Norman Fixel Institute Neurological Diseases (200 employees); and 0.4 miles from the Florida Farm Bureau office (600 employees)
- 3.0 miles from the University of Florida which has 52,000± students
- 42 communities within a 2-mile radius that include 9,446 rooftops
- Demographics include a population of over 121,000 with an average income of more than \$57,000 within a 5-mile radius

FOR LEASING INFORMATION: Brandon Eggleston 813.712.3068

brandon@rmcpg.com

| <b>KEY DEMOS</b>             | 1 MILE      | 3 MILES  | 5 MILES  |
|------------------------------|-------------|----------|----------|
| POPULATION                   |             |          |          |
| 2021 Estimated Population    | 7,680       | 42,120   | 121,775  |
| 2021 Estimated Households    | 3,461       | 19,430   | 51,371   |
| INCOME                       |             |          |          |
| 2021 Estimated Avg HH Income | \$38,671    | \$36,432 | \$57,840 |
| AGE                          |             |          |          |
| Median Age                   | 27          | 27       | 30       |
| DAYTIME DEMOS                |             |          |          |
| Number of Businesses         | 277         | 1,207    | 5,151    |
| Number of Employees          | 3,429       | 18,862   | 54,800   |
| Total Daytime Population     | 6,633       | 36,670   | 103,838  |
| TRAFFIC COUNTS               |             |          |          |
| SW Williston Rd (E/W)        | 27,000 AADT |          |          |
| SW 34th St (N/S)             | 20,900 AADT |          |          |
| I-75 (N/S)                   | 68,500 AADT |          |          |
|                              |             |          |          |