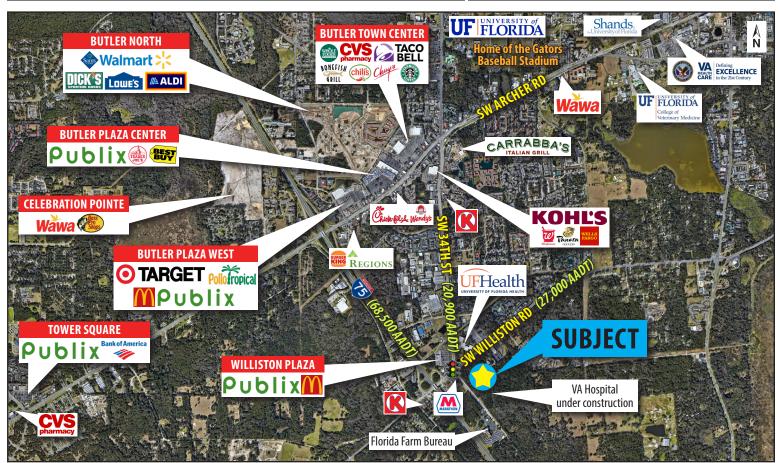

## OUTPARCELS AVAILABLE SEC of SW Williston Rd & SW 34th St | Gainesville, FL 32608

- Outparcels available at lighted intersection of SW Williston Rd and SW 34th St
- 875' of frontage on SW Williston Rd
- First lighted intersection off I-75 which is 0.25 miles West
- Brand new 150,000 SF VA Hospital (230 employees) under construction behind outparcels; opening May 2022
- Site is located directly across the street from the new UF Health Campus (800 employees); to the West of the UF Health Campus Norman Fixel Institute Neurological Diseases (200 employees); and 0.4 miles from the Florida Farm Bureau office (600 employees)
- 3.0 miles from the University of Florida which has 52,000± students
- 42 communities within a 2-mile radius that include 9,446 rooftops
- Demographics include a population of over 121,000 with an average income of more than \$57,000 within a 5-mile radius

FOR LEASING INFORMATION: Brandon Eggleston 813.712.3068

brandon@rmcpg.com

| <b>KEY DEMOS</b>             | 1 MILE      | 3 MILES  | 5 MILES  |
|------------------------------|-------------|----------|----------|
| POPULATION                   |             |          |          |
| 2021 Estimated Population    | 7,680       | 42,120   | 121,775  |
| 2021 Estimated Households    | 3,461       | 19,430   | 51,371   |
| INCOME                       |             |          |          |
| 2021 Estimated Avg HH Income | \$38,671    | \$36,432 | \$57,840 |
| AGE                          |             |          |          |
| Median Age                   | 27          | 27       | 30       |
| DAYTIME DEMOS                |             |          |          |
| Number of Businesses         | 277         | 1,207    | 5,151    |
| Number of Employees          | 3,429       | 18,862   | 54,800   |
| Total Daytime Population     | 6,633       | 36,670   | 103,838  |
| TRAFFIC COUNTS               |             |          |          |
| SW Williston Rd (E/W)        | 27,000 AADT |          |          |
| SW 34th St (N/S)             | 20,900 AADT |          |          |
| I-75 (N/S)                   | 68,500 AADT |          |          |
|                              |             |          |          |