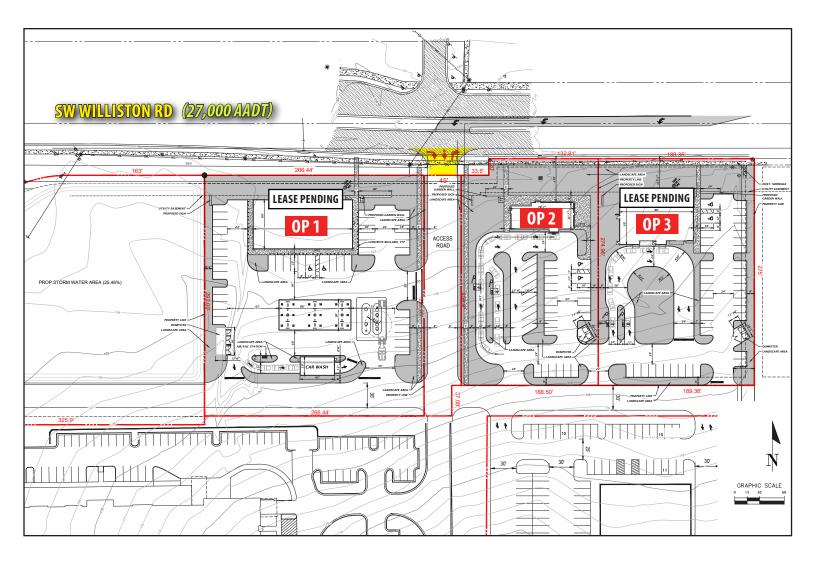

## OUTPARCELS AVAILABLE SEC of SW Williston Rd & SW 34th St | Gainesville, FL 32608

- Outparcels available at lighted intersection of SW Williston Rd and SW 34th St
- 875' of frontage on SW Williston Rd
- First lighted intersection off I-75 which is 0.25 miles West
- Brand new 150,000 SF VA Hospital (230 employees) under construction behind outparcels; opening May 2022
- Site is located directly across the street from the new UF Health Campus (800 employees); to the West of the UF Health Campus Norman Fixel Institute Neurological Diseases (200 employees); and 0.4 miles from the Florida Farm Bureau office (600 employees)
- 3.0 miles from the University of Florida which has 52,000± students
- 42 communities within a 2-mile radius that include 9,446 rooftops
- Demographics include a population of over 121,000 with an average income of more than \$57,000 within a 5-mile radius