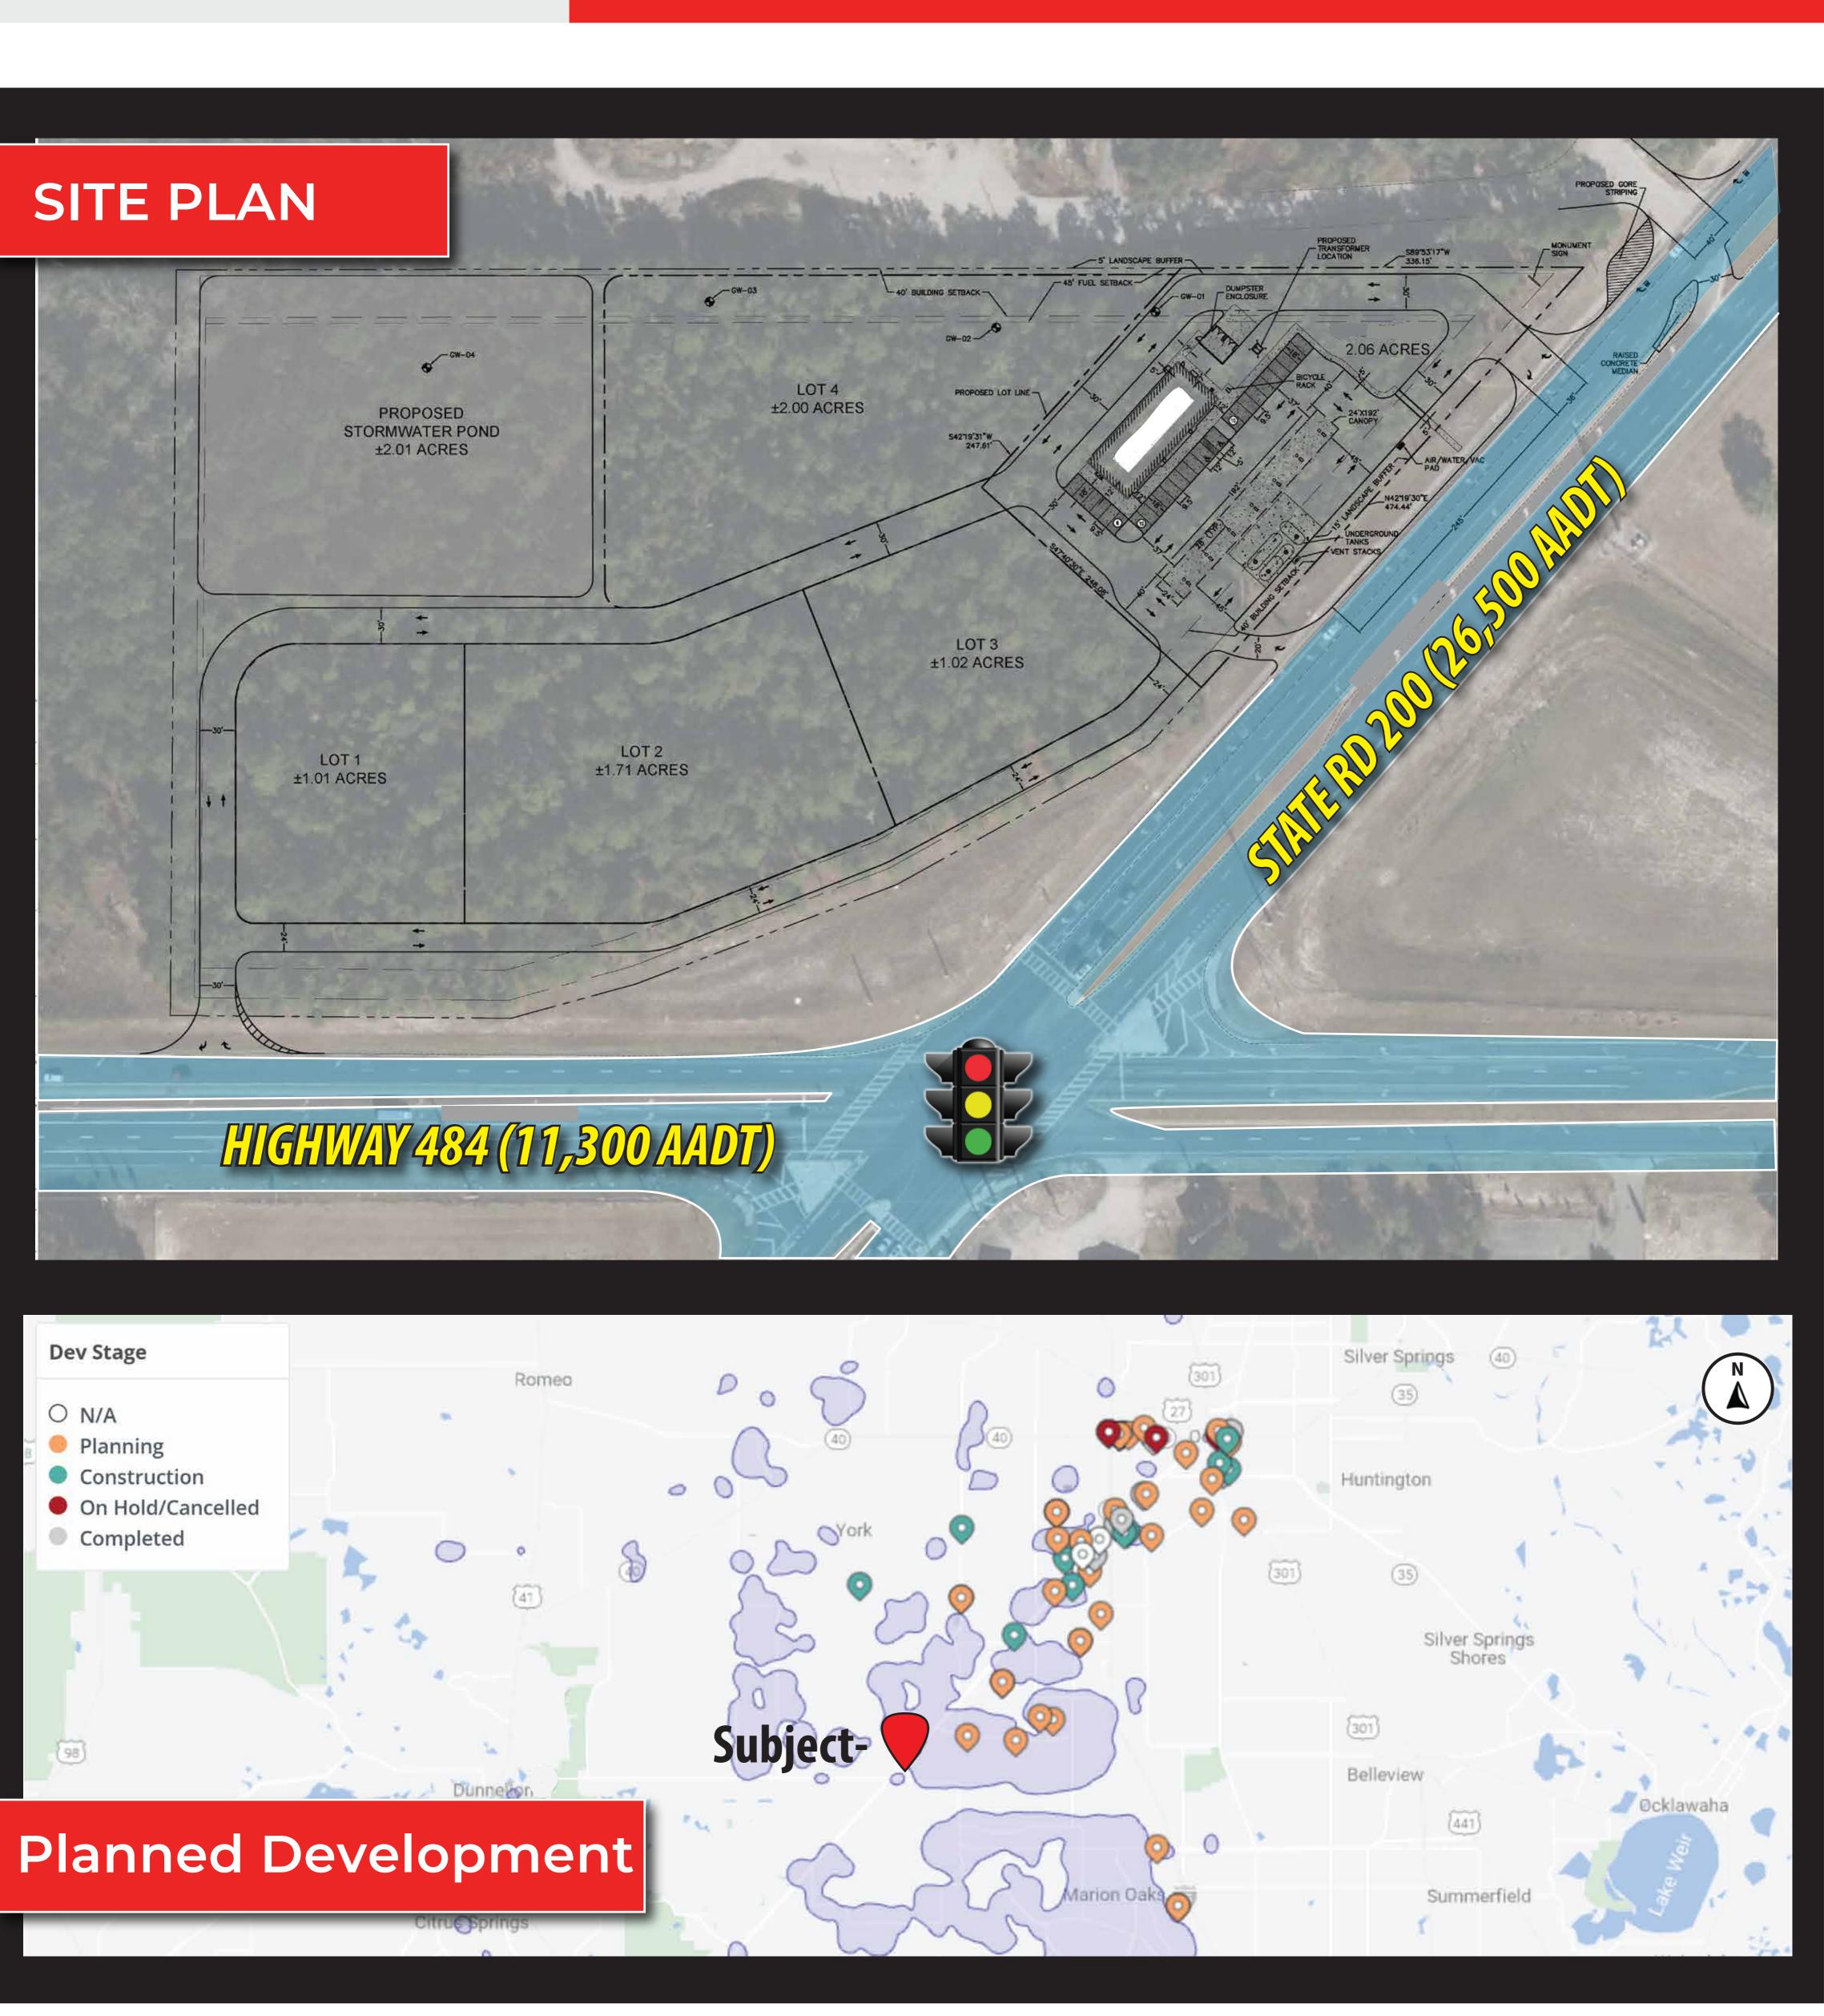

# **Property Highlights**

- 1-10.68 acre (MOL) Outparcels available at signaled intersection of SR 200 (26,500 AADT) & Hwy 484 (11,300 AADT)
- 825' of frontage along SR 200 & 650' of frontage along Hwy 484
- Advent Health 24 hour TimberRidge **Emergency Room next door (60** employees, 22 nurses, 12 beds & 26,000 annual visits)
- Proposed 258 unit residential apartment complex just to the west of subject site **called Stone Brooks Commons**
- Surrounding Retailers include Walmart, Bealls, Florida Credit Union, Advance Auto, Murphy USA, Bob Evans & Chili's
- Strong demographics include, a population over 43,000 and an average household income over \$56,000 within a 5-mile radius