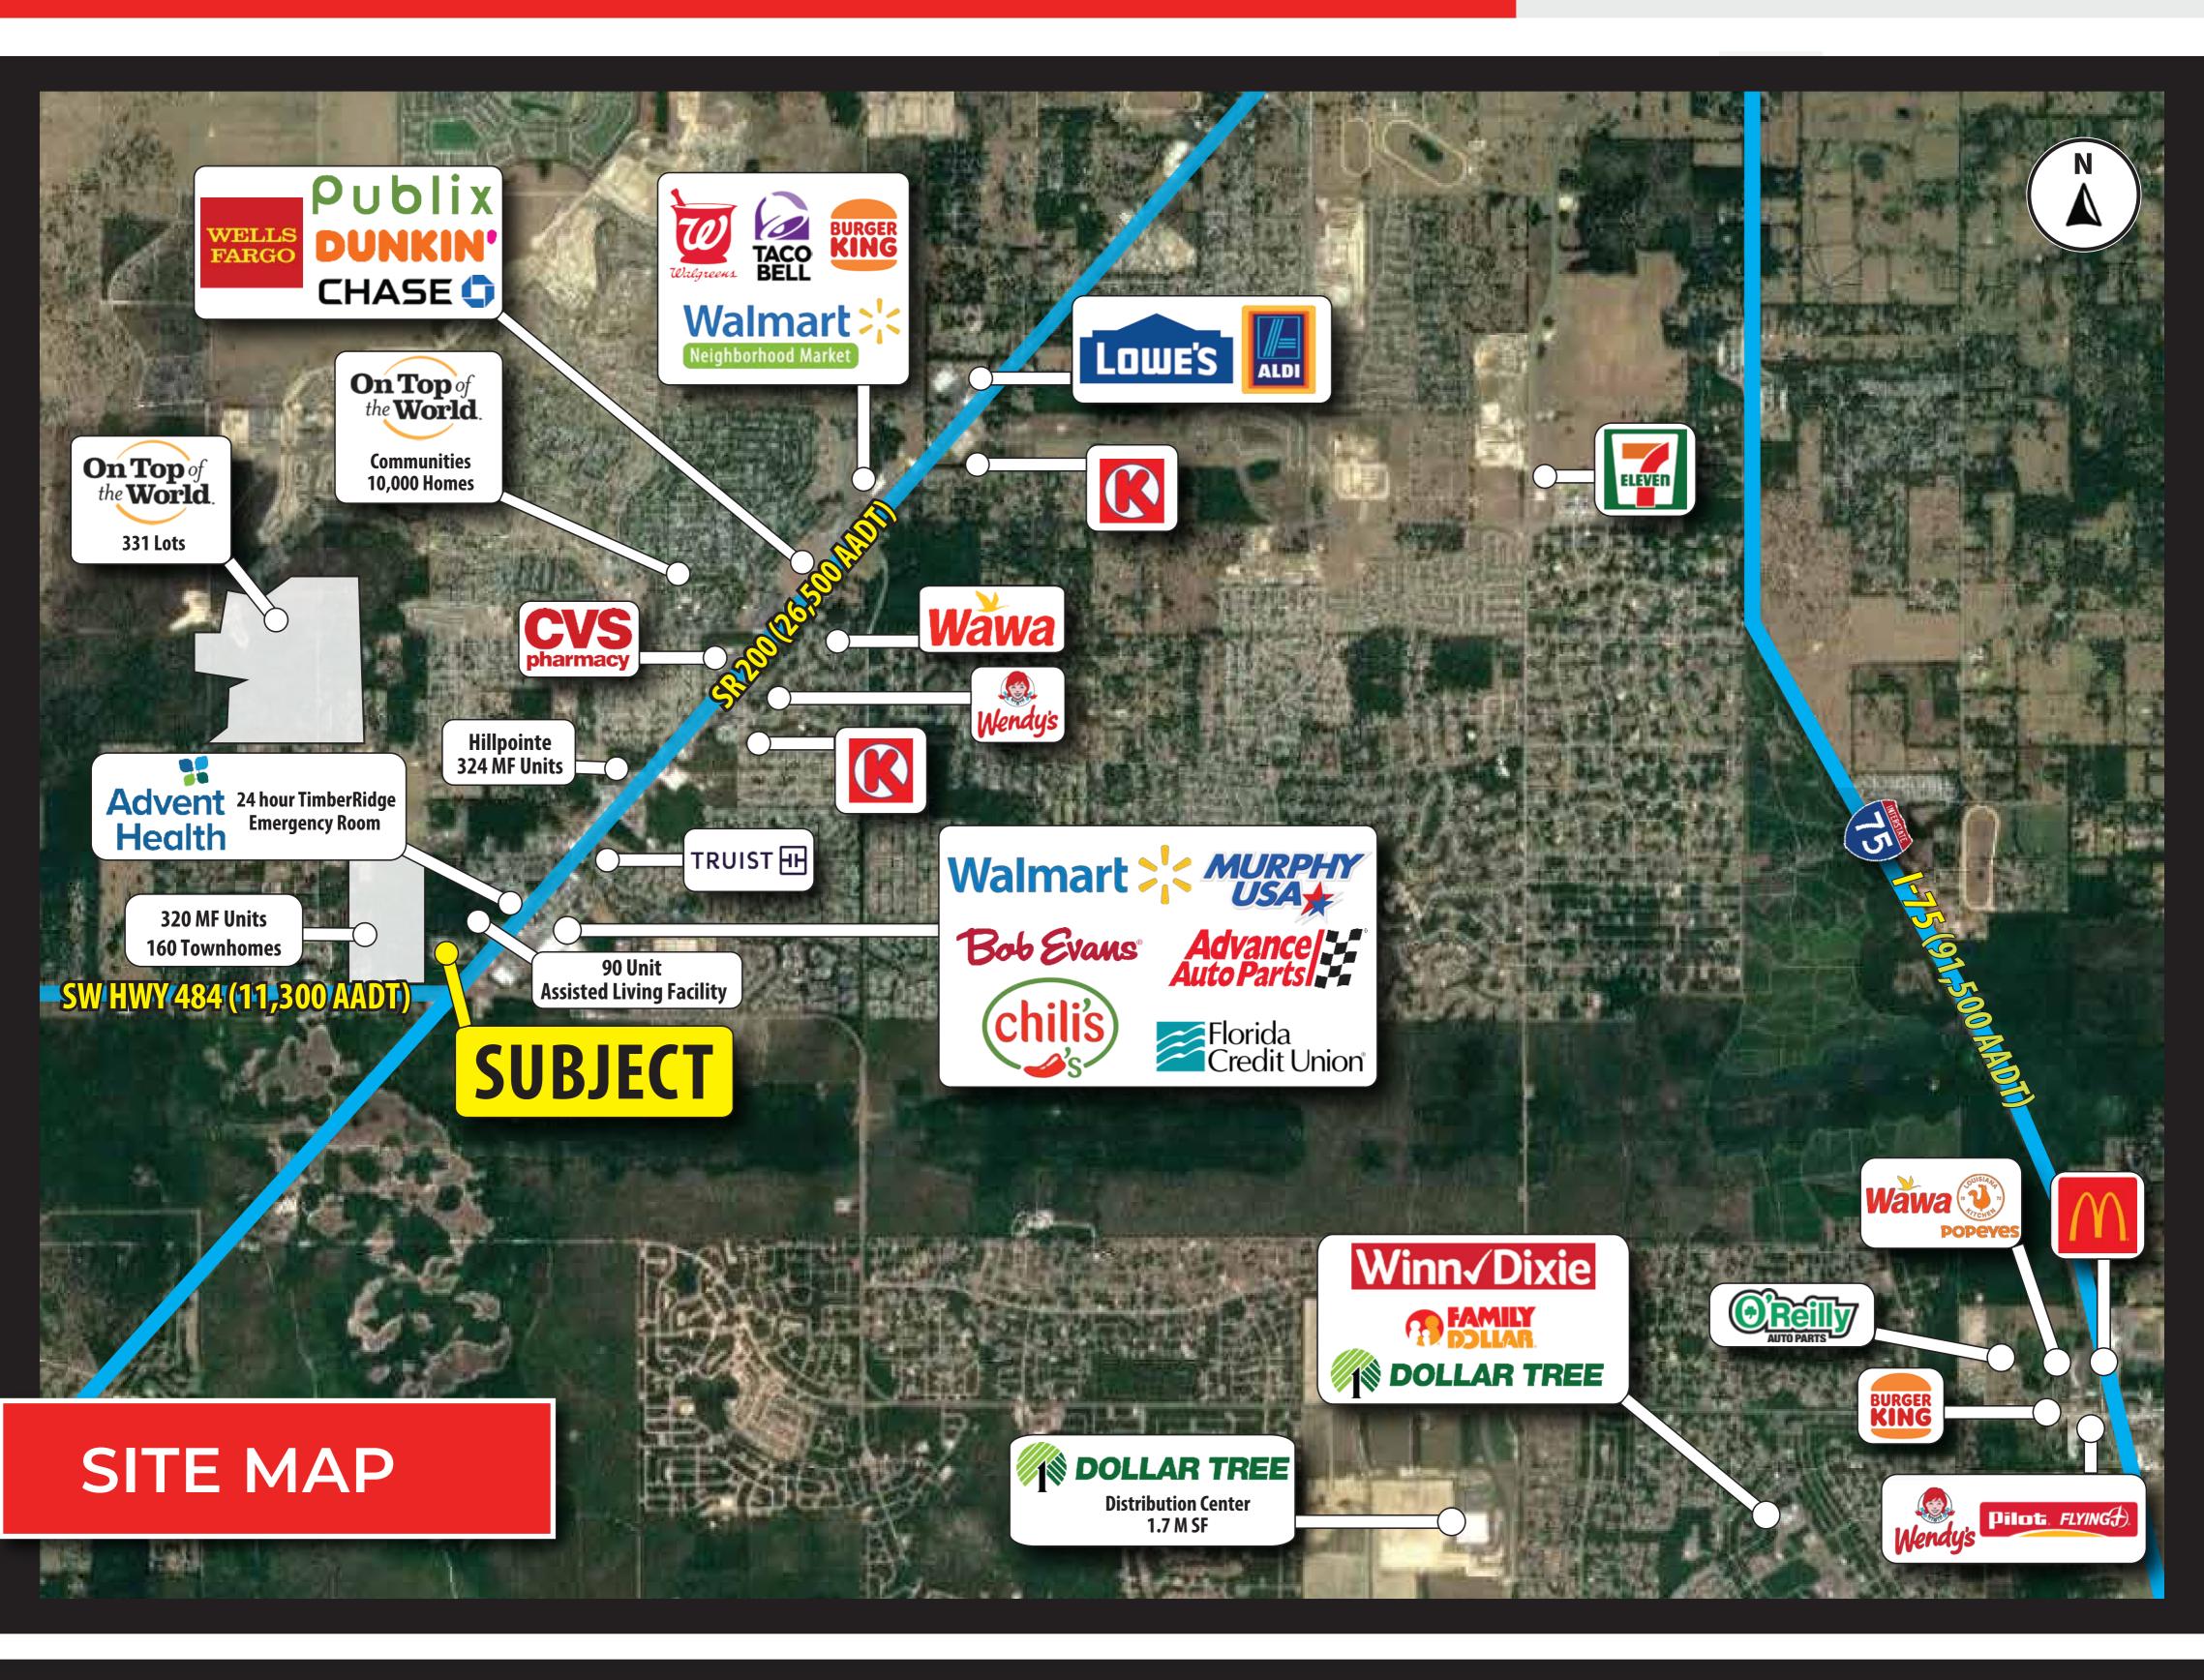

# **Property Highlights**

- 1-10.68 acre (MOL) Outparcels available at signaled intersection of SR 200 (26,500 AADT) & Hwy 484 (11,300 AADT)
- 825' of frontage along SR 200 & 650' of frontage along Hwy 484
- Advent Health 24 hour TimberRidge **Emergency Room next door (60** employees, 22 nurses, 12 beds & 26,000 annual visits)
- Proposed 258 unit residential apartment complex just to the west of subject site **called Stone Brooks Commons**
- Surrounding Retailers include Walmart, Bealls, Florida Credit Union, Advance Auto, Murphy USA, Bob Evans & Chili's
- Strong demographics include, a population over 43,000 and an average household income over \$56,000 within a 5-mile radius