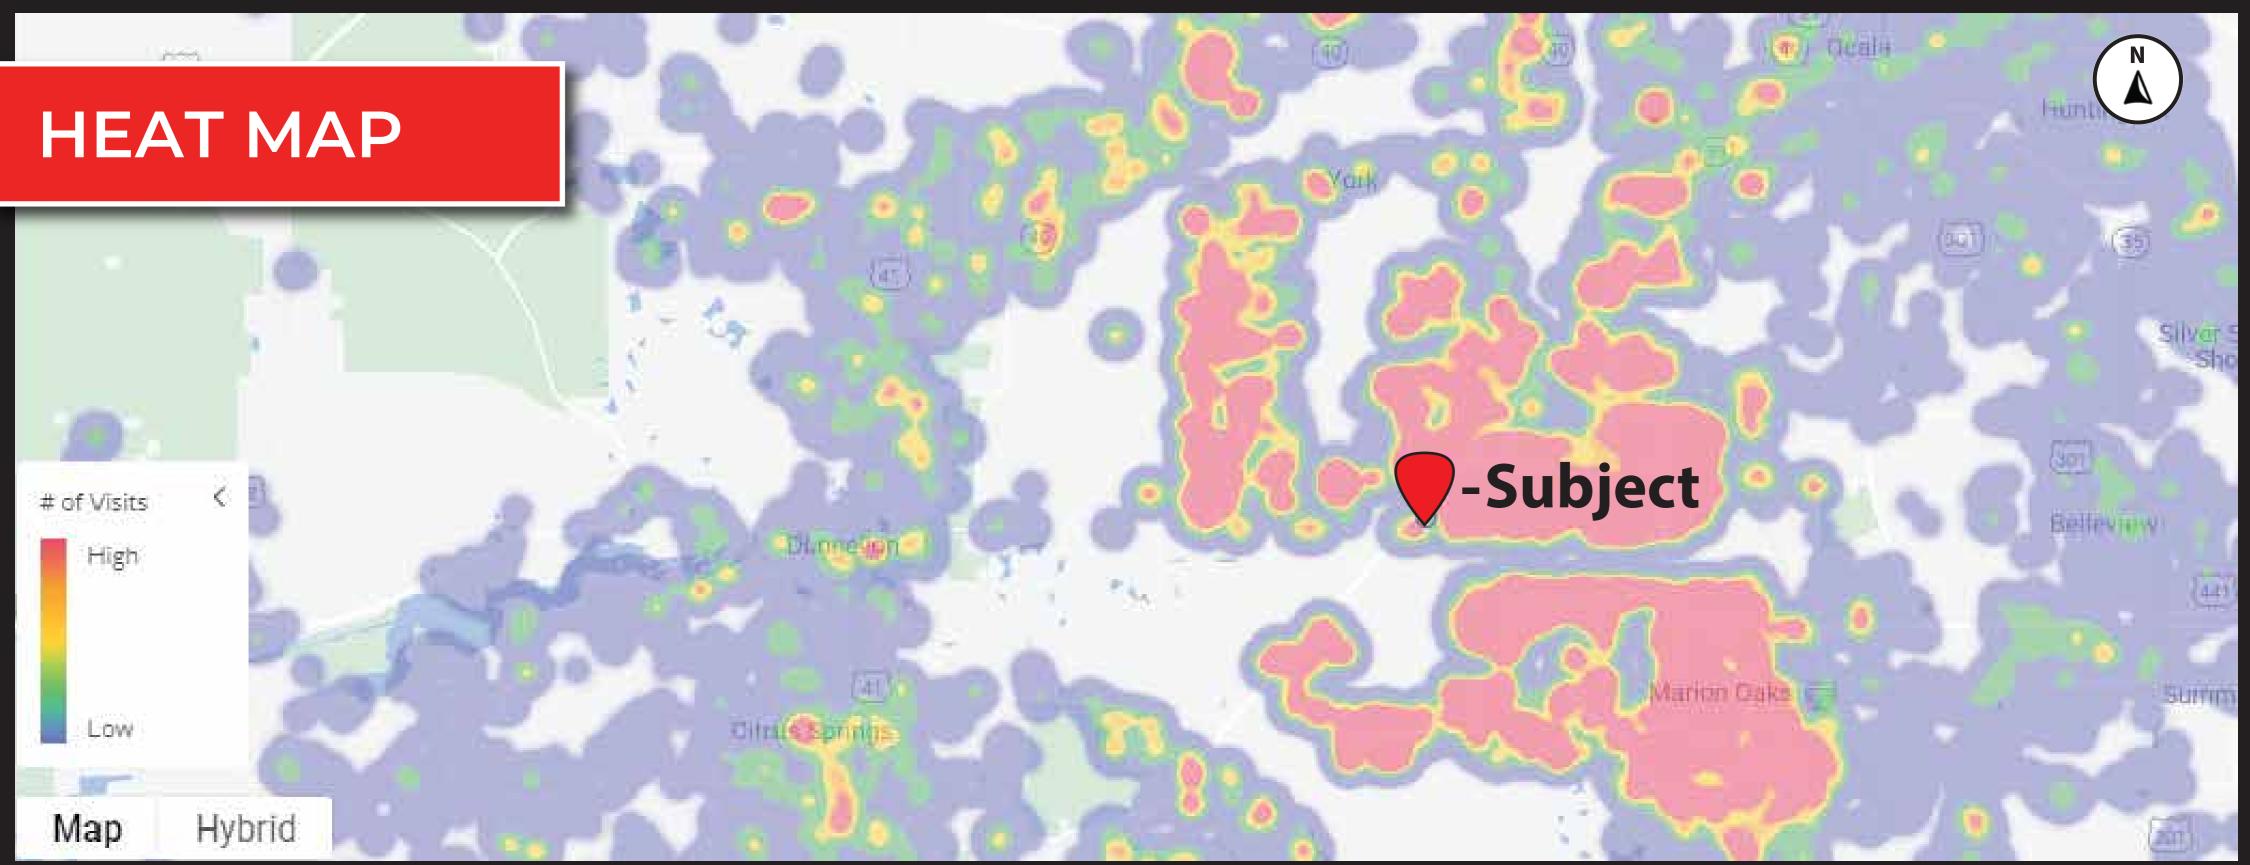

# **Property Highlights**

- 1-10.68 acre (MOL) Outparcels available at signaled intersection of SR 200 (26,500 AADT) & Hwy 484 (11,300 AADT)
- 825' of frontage along SR 200 & 650' of frontage along Hwy 484
- Advent Health 24 hour TimberRidge **Emergency Room next door (60** employees, 22 nurses, 12 beds & 26,000 annual visits)
- Proposed 258 unit residential apartment complex just to the west of subject site **called Stone Brooks Commons**
- Surrounding Retailers include Walmart, Bealls, Florida Credit Union, Advance Auto, Murphy USA, Bob Evans & Chili's
- Strong demographics include, a population over 43,000 and an average household income over \$56,000 within a 5-mile radius