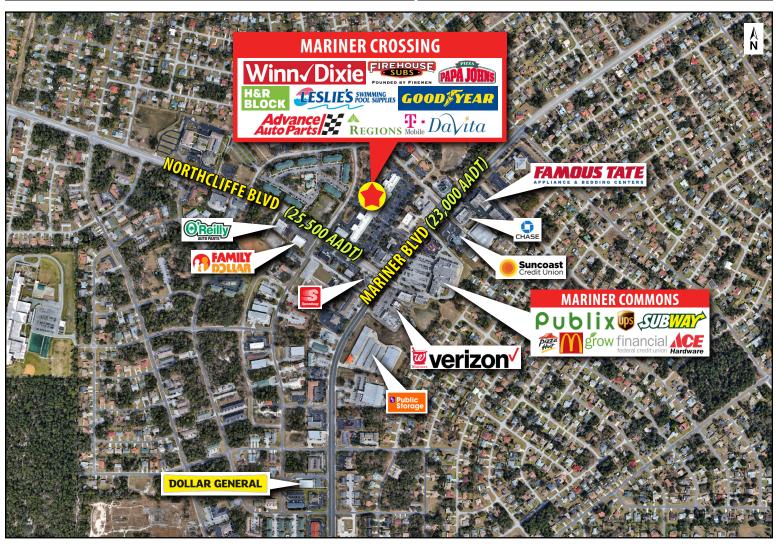

## MARINER CROSSING 4185 – 4251 Mariner Blvd | Spring Hill, FL 34609

## **PROPERTY HIGHLIGHTS:**

- Full access at Northcliffe Blvd and Mariner Blvd
- Winn-Dixie anchored shopping center that includes co-tenants Advance Auto Parts, Firehouse Subs, DaVita Dialysis, and Regions Bank
- Located at a busy, signalized intersection of Mariner Blvd and Northcliffe Blvd with a combined AADT of 45,500
- Outparcel and inline space available
- 2021 upgrades to the center include landscaping, LED lights in the parking lot and walkways, Winn-Dixie renovation
- Shopping center total GLA: 97,812 SF (MOL)

## FOR LEASING INFORMATION:

Erica Nelson 813.712.3055 enelson@rmcpg.com

| <b>KEY DEMOS</b>             | 1 MILE      | 3 MILES  | 5 MILES  |  |  |
|------------------------------|-------------|----------|----------|--|--|
| POPULATION                   |             |          |          |  |  |
| 2023 Estimated Population    | 10,771      | 63,927   | 127,695  |  |  |
| 2023 Estimated Households    | 4,253       | 24,974   | 53,150   |  |  |
| INCOME                       |             |          |          |  |  |
| 2023 Estimated Avg HH Income | \$82,227    | \$83,710 | \$80,195 |  |  |
| AGE                          |             |          |          |  |  |
| Median Age                   | 40          | 43       | 47       |  |  |
| TRAFFIC COUNTS               |             |          |          |  |  |
| Northcliffe Blvd             | 25,500 AADT |          |          |  |  |
| Mariner Blvd                 | 23,000 AADT |          |          |  |  |
| Mariner Blvd                 | 23,000 AADT |          |          |  |  |