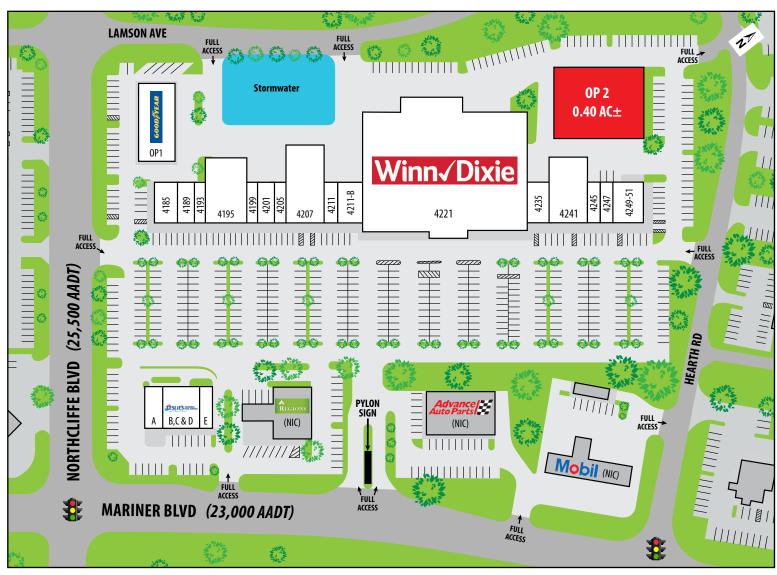

## MARINER CROSSING 4185 – 4251 Mariner Blvd | Spring Hill, FL 34609

| UNIT   | TENANT                   | SF     |
|--------|--------------------------|--------|
| 4185   | Jams Restaurant          | 2,332  |
| 4189   | T-Mobile                 | 2,020  |
| 4193   | Copacabana Restaurant    | 1,032  |
| 4195   | New Season               | 6,127  |
| 4199   | Nail Salon               | 975    |
| 4201   | H&R Block                | 1,972  |
| 4205   | Spring Hill Dry Cleaners | 1,010  |
| 4207   | Home of Foam             | 6,720  |
| 4211   | MVB Barbershop           | 1,301  |
| 4211-B | Liquor Store             | N/A    |
| 4221   | Winn-Dixie               | 48,315 |

| UNIT       | TENANT                          | SF      |
|------------|---------------------------------|---------|
| 4235       | Gracie Hernando                 | 1,950   |
| 4241       | Golden Star Sushi               | 6,000   |
| 4245       | Chinatown                       | 1,300   |
| 4247       | Smoke Shop                      | 1,300   |
| 4249-51    | DaVita Dialysis                 | 3,153   |
| A          | Firehouse Subs                  | 1,803   |
| B, C & D   | Leslie's Swimming Pool Supplies | 3,201   |
| E          | Papa John's Pizza               | 1,200   |
| OP1        | Goodyear                        | 6,101   |
| <b>OP2</b> | AVAILABLE                       | 0.40 AC |