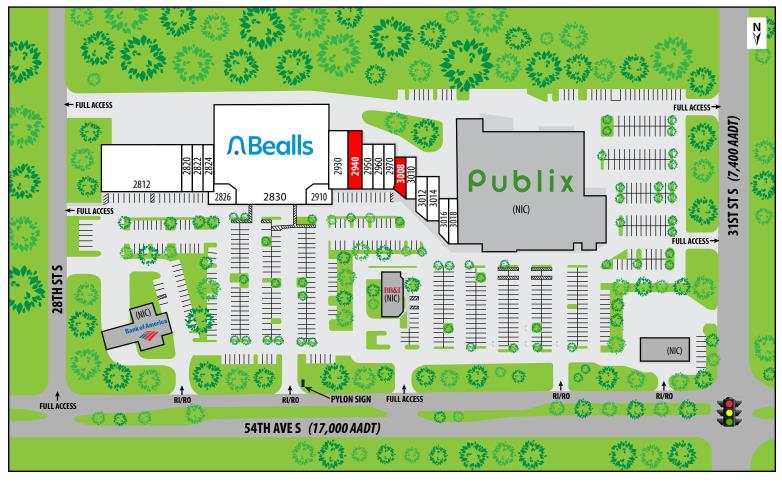

# SEVILLE SQUARE 2810 – 3016 54th Ave S | St Petersburg, FL 33712

| UNIT | TENANT                    | SF     | UNIT | TENANT                                | SF    |
|------|---------------------------|--------|------|---------------------------------------|-------|
| 2812 | DaVita Medical Group      | 12,058 | 2950 | H&R Block                             | 1,500 |
| 2820 | Sunshine State Tag Agency | 1,500  | 2960 | Tasty Wings of St. Petersburg         | 1,500 |
| 2822 | Family Pak & Ship         | 1,500  | 2970 | Easy Kleen Laundry                    | 1,875 |
| 2824 | Westshore Pizza           | 1,486  | 3008 | AVAILABLE                             | 1,421 |
| 2826 | Marilyn's Hair Salon      | 1,422  | 3010 | Golden Krust Caribbean Bakery & Grill | 1,312 |
| 2830 | Bealls                    | 35,541 | 3012 | Improved Image Barber Club            | 1,337 |
| 2910 | American Realty           | 1,429  | 3014 | Lovely Nails                          | 1,500 |
| 2930 | DTLR                      | 4,500  | 3016 | Sun Country Cleaners                  | 1,391 |
| 2940 | AVAILABLE                 | 2,500  | 3018 | Top China                             | 1,600 |