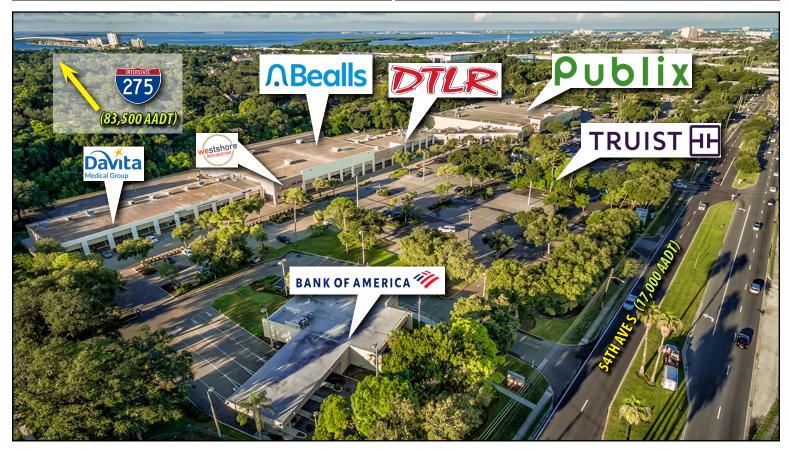

## SEVILLE SQUARE 2810 – 3016 54th Ave S | St Petersburg, FL 33712

### **PROPERTY HIGHLIGHTS:**

- 2,500 SF space and 1,421 SF space available
- Adjacent to Publix Super Market
- Situated just east of I-275 and US Hwy 19 which are two primary transportation arteries in Pinellas County
- Demographics include a population of over 153,000 with an average household income of more than \$76,000 within a 5-mile radius
- Trade area tenants include Walgreens, CVS, Bealls Outlet, Pet Supermarket, McDonald's, Burger King, Pizza Hut, Taco Bell, Papa John's Pizza, Domino's Pizza, and Dollar Tree
- Shopping center total GLA: 75,313 SF (MOL)