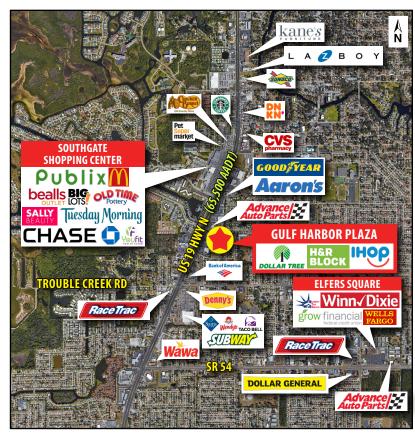

| <b>KEY DEMOS</b>             | 1 MILE      | 3 MILES  | 5 MILES  |  |  |  |
|------------------------------|-------------|----------|----------|--|--|--|
| POPULATION                   |             |          |          |  |  |  |
| 2023 Estimated Population    | 12,591      | 81,393   | 160,020  |  |  |  |
| 2023 Estimated Households    | 5,885       | 36,639   | 70,036   |  |  |  |
| INCOME                       |             |          |          |  |  |  |
| 2023 Estimated Avg HH Income | \$62,521    | \$62,626 | \$69,226 |  |  |  |
| AGE                          |             |          |          |  |  |  |
| Median Age                   | 46          | 45       | 44       |  |  |  |
| TRAFFIC COUNTS               |             |          |          |  |  |  |
| US Hwy 19 N (N/S)            | 65,500 AADT |          |          |  |  |  |