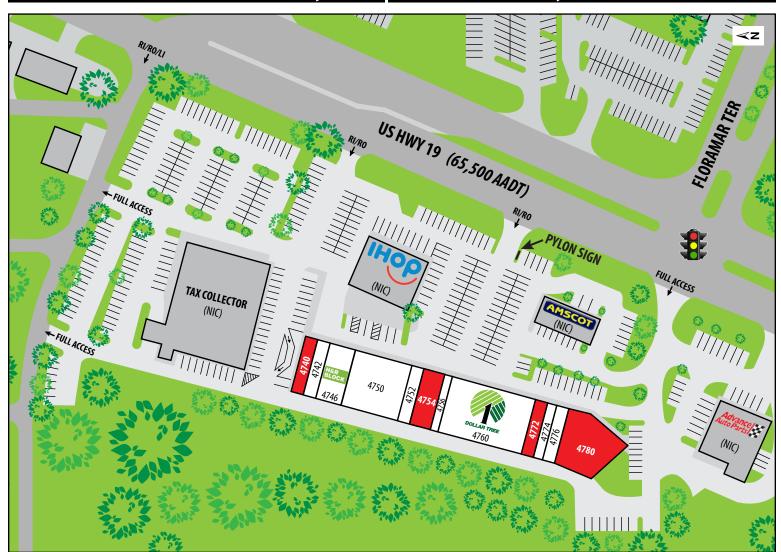

## GULF HARBOR PLAZA 4740 – 4780 US Hwy 19 N | New Port Richey, FL 34652

| UNIT | TENANT                         | SF    |
|------|--------------------------------|-------|
| 4740 | AVAILABLE                      | 1,400 |
| 4742 | Rothwell Management            | 1,400 |
| 4746 | H&R Block                      | 2,900 |
| 4750 | Consign and Design Furniture   | 4,200 |
| 4752 | Hear Again Hearing Aid Company | 1,450 |
| 4754 | AVAILABLE                      | 2,750 |

| UNIT | TENANT              | SF     |
|------|---------------------|--------|
| 4756 | Fade Away Barbers   | 1,050  |
| 4760 | Dollar Tree         | 10,635 |
| 4772 | AVAILABLE           | 1,490  |
| 4774 | Hormones Connection | 770    |
| 4776 | Mimino Food Market  | 1,470  |
| 4780 | AVAILABLE           | 4,000  |
|      |                     |        |