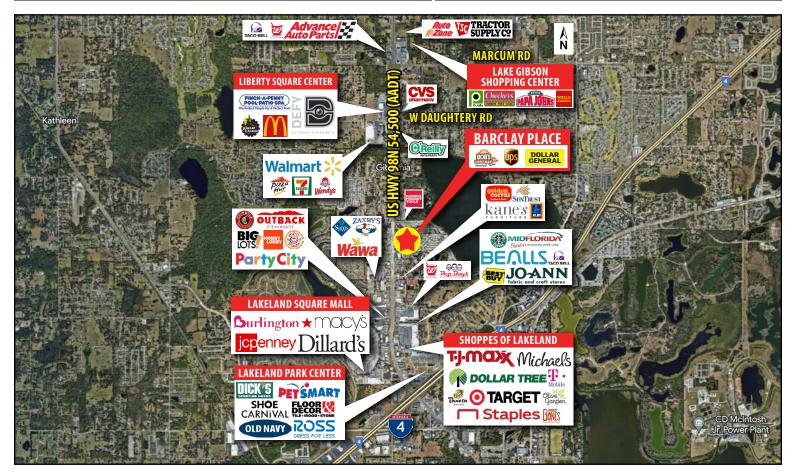

## BARCLAY PLACE SHOPPING CENTER 4901-4997 US Highway 98 North | Lakeland, FL 33809

## **PROPERTY HIGHLIGHTS:**

- Excellent visibility and access from US Hwy 98 N and located approximately 1.5 miles north of I-4
- Adjacent to Aldi
- Five mile population of more than 125,000 within a five mile radius
- Average household income greater than \$75,000
- Traffic Counts exceed 54,000 AADT
- Prominent pylon signage available
- Shopping Center GLA: 84,899

| KEY DEMOS                    | 1 MILE      | 3 MILES  | 5 MILES  |  |  |  |
|------------------------------|-------------|----------|----------|--|--|--|
| POPULATION                   |             |          |          |  |  |  |
| 2023 Estimated Population    | 11,160      | 63,350   | 125,705  |  |  |  |
| 2023 Estimated Households    | 5,253       | 25,727   | 48,880   |  |  |  |
| INCOME                       |             |          |          |  |  |  |
| 2023 Estimated Avg HH Income | \$80,421    | \$75,878 | \$75,164 |  |  |  |
| AGE                          |             |          |          |  |  |  |
| Median Age                   | 44          | 39       | 39       |  |  |  |
| DAYTIME DEMOS                |             |          |          |  |  |  |
| Number of Businesses         | 662         | 2,419    | 5,453    |  |  |  |
| Number of Employees          | 4,657       | 20,299   | 41,520   |  |  |  |
| Total Daytime Population     | 8,392       | 41,692   | 83,934   |  |  |  |
| TRAFFIC COUNTS               |             |          |          |  |  |  |
| US Highway 98                | 54,500 AADT |          |          |  |  |  |