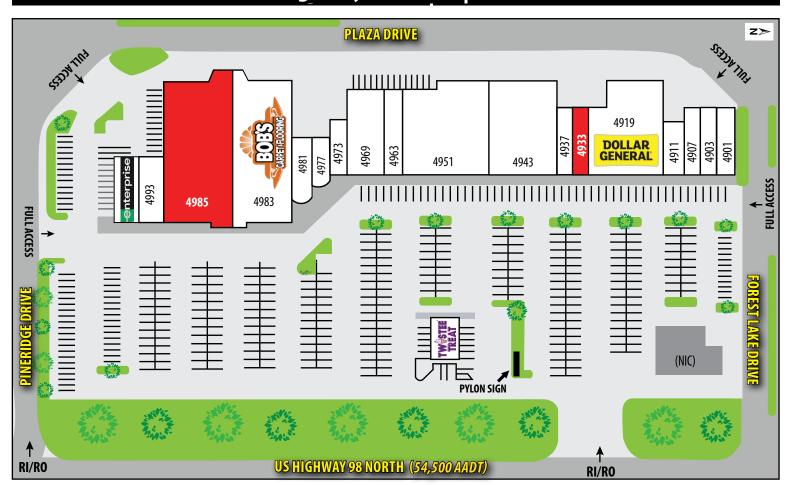

## BARCLAY PLACE SHOPPING CENTER 4901-4997 US Highway 98 North | Lakeland, FL 33809

| UNIT | TENANT                          | SF     |
|------|---------------------------------|--------|
| 0P/1 | Twistee Treat                   | 1,200  |
| 4997 | Enterprise Rent-A-Car           | 1,293  |
| 4993 | \$1.99 Dry Cleaners             | 1,495  |
| 4985 | AVAILABLE                       | 18,225 |
| 4983 | Bob's Carpet Mart               | 13,464 |
| 4981 | Mr. Pollo Mexican Grill         | 1,772  |
| 4977 | Noxi Nails                      | 1,372  |
| 4973 | Jet's Pizza                     | 1,419  |
| 4969 | Greenberg Dental & Orthodontics | 4,000  |
| 4963 | Philly Cheese Steak & Wings     | 2,000  |

| UNIT | TENANT                        | SF     |
|------|-------------------------------|--------|
| 4951 | Wild Greg's                   | 11,548 |
| 4943 | Great Rooms                   | 9,070  |
| 4937 | The UPS Store                 | 1,600  |
| 4933 | AVAILABLE                     | 1,610  |
| 4919 | Dollar General                | 8,880  |
| 4911 | Wash World                    | 1,800  |
| 4907 | America's Best Cuban Sandwich | 1,400  |
| 4903 | Vapor Unlimited               | 1,540  |
| 4901 | Lux Barber Studio             | 1,660  |
| 0P 1 | Twistee Treat                 |        |