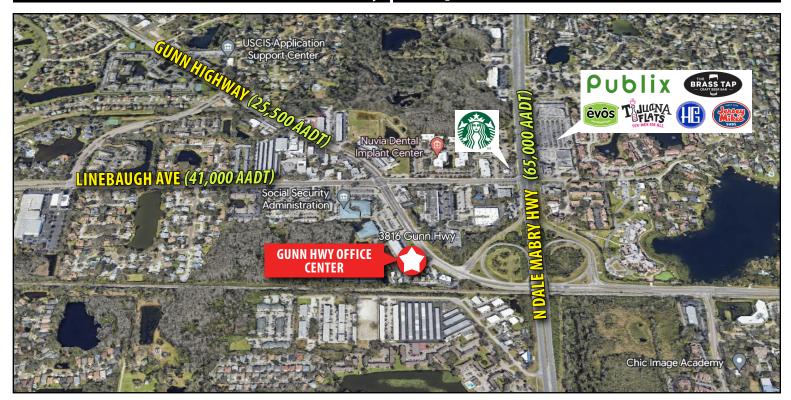

## GUNN HIGHWAY OFFICE CENTER 3816 Gunn Hwy | Tampa, FL 33618

## **PROPERTY HIGHLIGHTS:**

- Suite D with ½ bath on 2nd floor 400 RSF
- Full-Service Lease (Includes electric, HVAC, and Wi-Fi)
- Free on-site Parking
- Attractive rental rates in desirable Carrollwood area
- Seconds away from N. Dale Mabry Highway