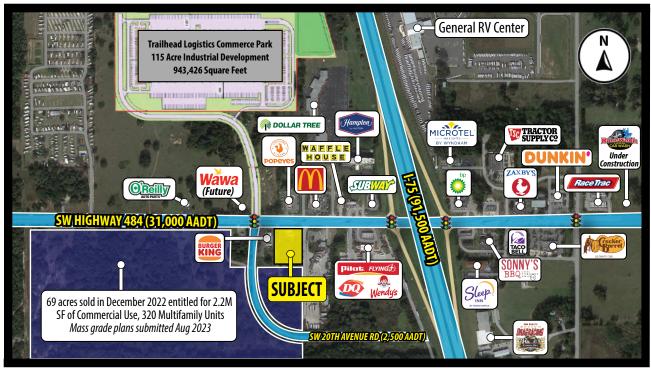

# 1.47 ACRE PARCEL AVAILABLE

SWQ of I-75 & SW Highway 484 | Ocala, FL 34473

## **PROPERTY HIGHLIGHTS**

- Signalized intersection of SW Highway 484 & SW 20th Avenue Rd (33,500 combined AADT)
- 209' of frontage along SW Highway 484
- First lighted intersection off of I-75 (91,500 AADT) and cross access with Burger King
  - Located directly across from The Trailhead Logistics Commerce Park, a 115 acre Industrial Development containing a 943,426 SF warehouse under construction
  - 2.62 Miles East of Florida Crossroads Commerce Park, a 489 acre commerce park expected to provide over 3 million SF of industrial space and 6,500 jobs
- Adjacent to a recently approved 69 acre development containing 2.2 Million SF of commercial space and 320 Multifamily Units

Demographics include a population of over 77,000 with an average income of more than \$62,000 within a 7-mile radius

## **Traffic Counts**

HWY 484 31,000 AADT I-75 91,500 AADT SW 20th 2,500 AADT Avenue Rd