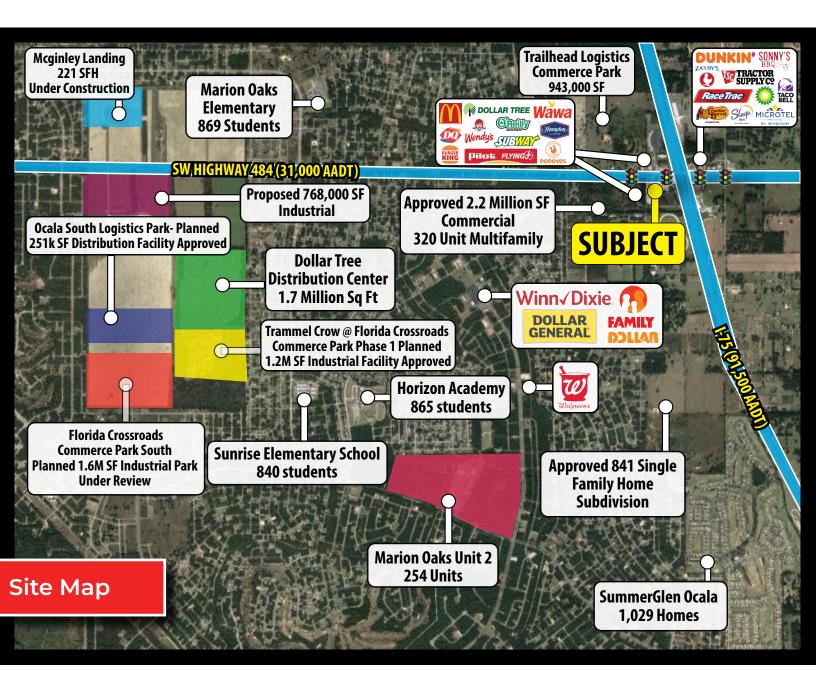

## **PROPERTY HIGHLIGHTS**

- Signalized intersection of SW Highway 484 & SW 20th Avenue Rd (33,500 combined AADT)
- 209' of frontage along SW Highway 484
- First lighted intersection off of I-75 (91,500 AADT) and cross access with Burger King
  - Located directly across from The Trailhead Logistics Commerce Park, a 115 acre Industrial Development containing a 943,426 SF warehouse under construction
  - 2.62 Miles East of Florida Crossroads Commerce Park, a 489 acre commerce park expected to provide over 3 million SF of industrial space and 6,500 jobs
- Adjacent to a recently approved 69 acre development containing 2.2 Million SF of commercial space and 320 Multifamily Units