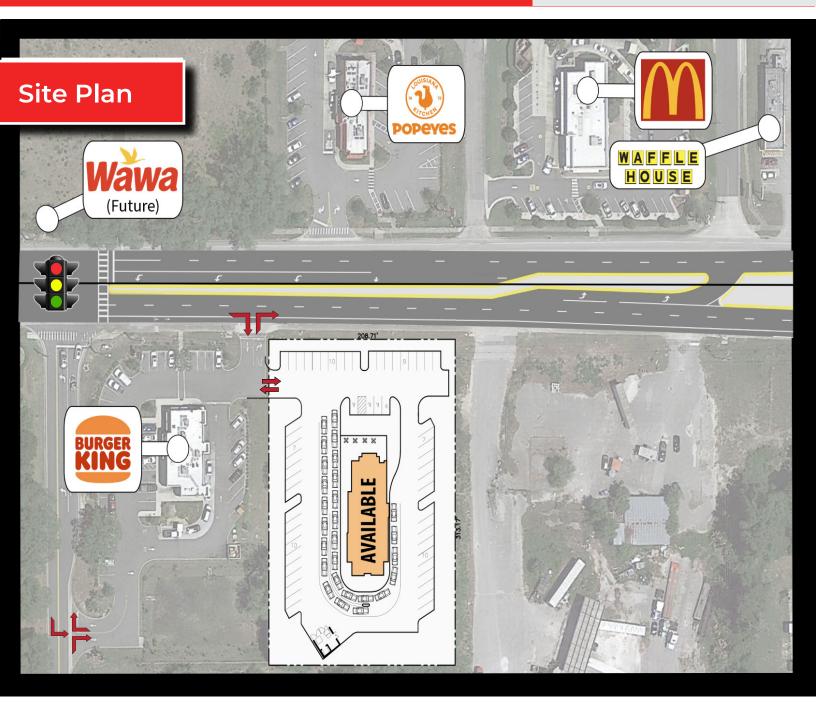

## **PROPERTY HIGHLIGHTS**

- Signalized intersection of SW Highway 484 & SW 20th Avenue Rd (33,500 combined AADT)
- 209' of frontage along SW Highway 484
- First lighted intersection off of I-75 (91,500 AADT) and cross access with Burger King
  - Located directly across from The Trailhead Logistics Commerce Park, a 115 acre Industrial Development containing a 943,426 SF warehouse under construction
  - 2.62 Miles East of Florida Crossroads Commerce Park, a 489 acre commerce park expected to provide over 3 million SF of industrial space and 6,500 jobs
- Adjacent to a recently approved 69 acre development containing 2.2 Million SF of commercial space and 320 Multifamily Units