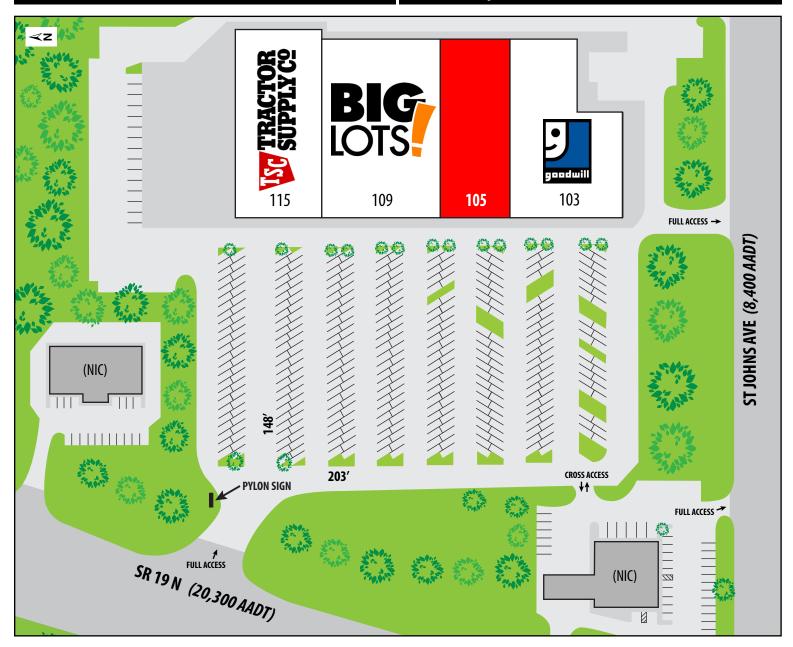

## PUTNAM COUNTY CENTRE 103 – 115 SR 19 N | Palatka, FL 32177

| UNIT | TENANT              | SF     |
|------|---------------------|--------|
| 103  | Goodwill Industries | 25,458 |
| 109  | Big Lots            | 31,714 |
| 105  | AVAILABLE SOON      | 16,024 |
| 115  | Tractor Supply      | 21,809 |