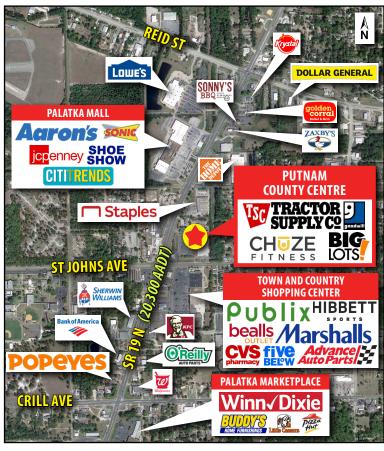

## **PROPERTY HIGHLIGHTS:**

- Anchored by Tractor Supply, Big Lots, Goodwill Industries and Chuze Fitness
- Less than 1.5 miles from HCA Florida Putnam Hospital;
  a 99-bed, acute care facility serving North Central Florida
- 2 miles west of downtown Palatka and 32 miles south of Jacksonville
- Located across the street from Palatka Mall and less than a mile from St. Johns River State College
- Excellent visibility from SR 19 N, a primary thoroughfare serving Palatka
- Shopping center total GLA: 95,005 SF (MOL)