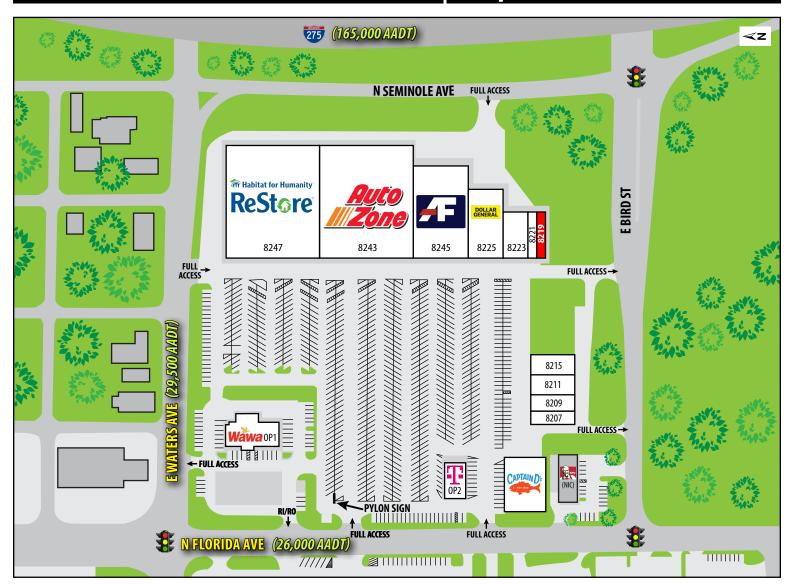

## TOP OF THE HEIGHTS 8207 – 8325 N Florida Ave | Tampa, FL 33604

## **PROPERTY HIGHLIGHTS:**

- Great visibility and immediate access to I-275
- Full access at E Waters Ave and N Florida Ave
- Located at a signalized intersection in a dense infill location with over 55,000 households within a 3-mile radius
- Proximate to growing residential population (+3.0%) area in Seminole Heights
- 1.2 miles from ZooTampa, 3.8 miles from Busch Gardens, and 5.3 miles from Downtown Tampa
- Shopping center total GLA: 149,669 SF (MOL)

## TOP OF THE HEIGHTS 8207 – 8325 N Florida Ave | Tampa, FL 33604

| UNIT | TENANT                | SF    |
|------|-----------------------|-------|
| 8207 | Quick N Save Pharmacy | 1,600 |
| 8209 | Audiomax              | 2,400 |
| 8211 | Iroko Dance Academy   | 4,000 |
| 8215 | Laundromat            | 4,000 |
| 8219 | AVAILABLE SOON        | 2,000 |
| 8221 | Chinese Restaurant    | 2,000 |
| 8223 | Church                | 4,950 |

| UNIT | TENANT                       | SF            |
|------|------------------------------|---------------|
| 8225 | Dollar General               | 10,500        |
| 8243 | AutoZone                     | 47,551        |
| 8247 | Habitat for Humanity ReStore | 45,969        |
| 8245 | American Freight             | 22,008        |
| 0P1  | Wawa                         | 1.92 AC (MOL) |
| OP2  | T-Mobile                     | 3,060         |
| 0P3  | Captain D's                  | 0.56 AC (MOL) |