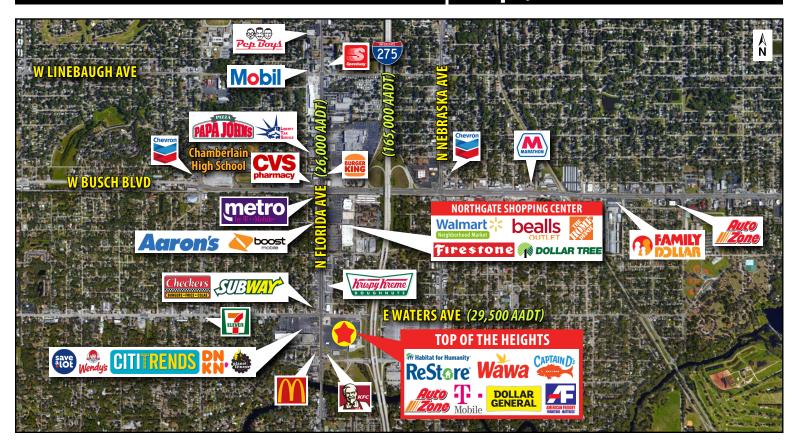

## TOP OF THE HEIGHTS 8207 – 8325 N Florida Ave | Tampa, FL 33604

## **PROPERTY HIGHLIGHTS:**

- Great visibility and immediate access to I-275
- Full access at E Waters Ave and N Florida Ave
- Located at a signalized intersection in a dense infill location with over 55,000 households within a 3-mile radius
- Proximate to growing residential population (+3.0%) area in Seminole Heights
- 1.2 miles from ZooTampa, 3.8 miles from Busch Gardens, and 5.3 miles from Downtown Tampa
- Shopping center total GLA: 149,669 SF (MOL)

| <b>KEY DEMOS</b>             | 1 MILE       | 3 MILES  | 5 MILES  |  |  |
|------------------------------|--------------|----------|----------|--|--|
| POPULATION                   |              |          |          |  |  |
| 2023 Estimated Population    | 16,059       | 138,967  | 361,466  |  |  |
| 2023 Estimated Households    | 6,174        | 55,069   | 143,111  |  |  |
| INCOME                       |              |          |          |  |  |
| 2023 Estimated Avg HH Income | \$64,427     | \$75,920 | \$72,701 |  |  |
| AGE                          |              |          |          |  |  |
| Median Age                   | 37           | 37       | 36       |  |  |
| DAYTIME DEMOS                |              |          |          |  |  |
| Number of Businesses         | 957          | 8,762    | 24,654   |  |  |
| Number of Employees          | 4,652        | 46,516   | 166,826  |  |  |
| Total Daytime Population     | 9,155        | 83,055   | 267,383  |  |  |
| TRAFFIC COUNTS               |              |          |          |  |  |
| N Florida Ave (N/S)          | 26,000 AADT  |          |          |  |  |
| E Waters Ave (E/W)           | 29,500 AADT  |          |          |  |  |
| I-275 (N/S)                  | 165,000 AADT |          |          |  |  |