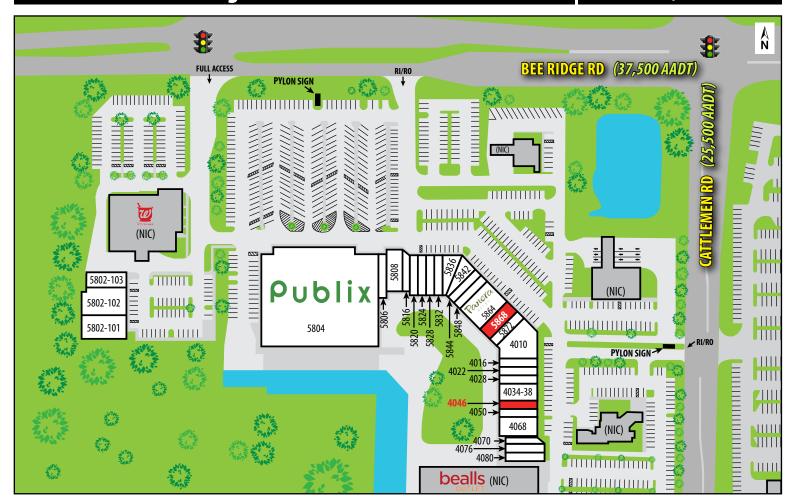

## **CENTERGATE PLAZA**

5804 – 5872 Bee Ridge Rd & 4010 – 4080 Cattlemen Rd | Sarasota, FL 34233

|              |                               | 4-    |  |  |
|--------------|-------------------------------|-------|--|--|
| UNIT         | TENANT                        | SF    |  |  |
|              | CATTLEMEN RD                  |       |  |  |
| 4010         | Verizon                       | 4,270 |  |  |
| 4016         | CBD American Shaman           | 1,260 |  |  |
| 4022         | Mathnasium                    | 1,260 |  |  |
| 4028         | Art Class                     | 1,260 |  |  |
| 4034-38      | Best Nails                    | 2,520 |  |  |
| 4046         | AVAILABLE                     | 1,260 |  |  |
| 4050         | AcuMassage                    | 1,260 |  |  |
| 4068         | Ed Klopfer Real Estate School | 2,520 |  |  |
| 4070         | Techy                         | 1,048 |  |  |
| 4076         | Centergate Family Dentistry   | 1,120 |  |  |
| 4080         | Domino's                      | 1,120 |  |  |
| BEE RIDGE RD |                               |       |  |  |
| 5802-101     | Spectrum Underground          | 4,073 |  |  |
| 5802-102     | Snap Fitness                  | 4,736 |  |  |
| 5802-103     | Elite Medical Spa             | 2,250 |  |  |

| UNIT | TENANT                | SF     |
|------|-----------------------|--------|
| 5804 | Publix Super Market   | 48,555 |
| 5806 | Publix Liquors        | 1,261  |
| 5808 | T-Mobile              | 2,240  |
| 5816 | Smoothie King         | 1,048  |
| 5820 | Centergate Cleaners   | 1,260  |
| 5824 | PakMail               | 1,260  |
| 5828 | Shangri-La Restaurant | 1,260  |
| 5832 | Wolf Gang Pet Bakery  | 1,260  |
| 5836 | Great Clips           | 1,114  |
| 5842 | Super Value Nutrition | 1,861  |
| 5844 | Island Fin Poké Co.   | 1,260  |
| 5848 | Ignite Smoke Shop     | 1,260  |
| 5864 | Panera Bread          | 4,260  |
| 5868 | AVAILABLE             | 1,922  |
| 5872 | Bayview Opticians     | 1,260  |