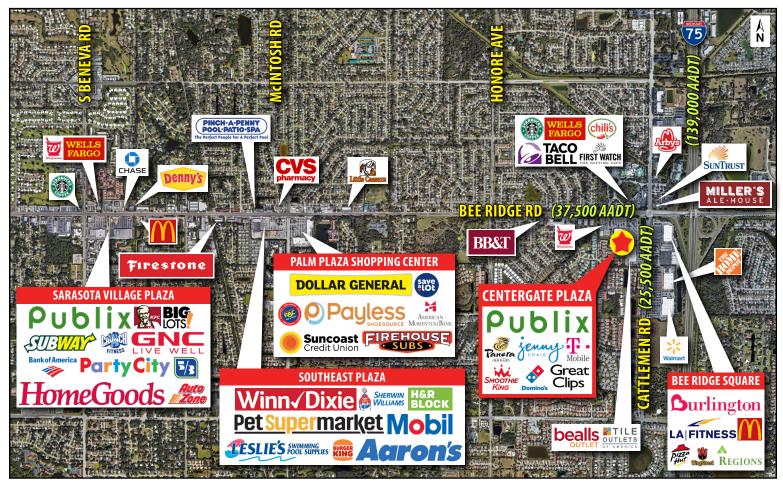

## **CENTERGATE PLAZA**

5804 – 5872 Bee Ridge Rd & 4010 – 4080 Cattlemen Rd | Sarasota, FL 34233

## **PROPERTY HIGHLIGHTS:**

- Centrally located in a major retail corridor of Sarasota with great visibility and accessibility
- Located at a busy, signalized intersection of Bee Ridge Rd and Cattlemen Rd with a 63,000 combined AADT and 0.30 miles from I-75
- Within a 5-mile trade radius there is a population of over 153,000 with an average household income of more than \$117,000
- Trade area tenants include Publix Super Market, Walmart, Winn-Dixie, Save A Lot, Home Depot, Bealls Outlet, Starbucks, HomeGoods, Party City, Pet Supermarket, Burlington, McDonald's, Taco Bell, Burger King, KFC, Arby's, Dollar General, Walgreens, and CVS
- Shopping center total GLA: 89,979 SF (MOL)
- Office building total GLA: 11,059 SF (MOL)