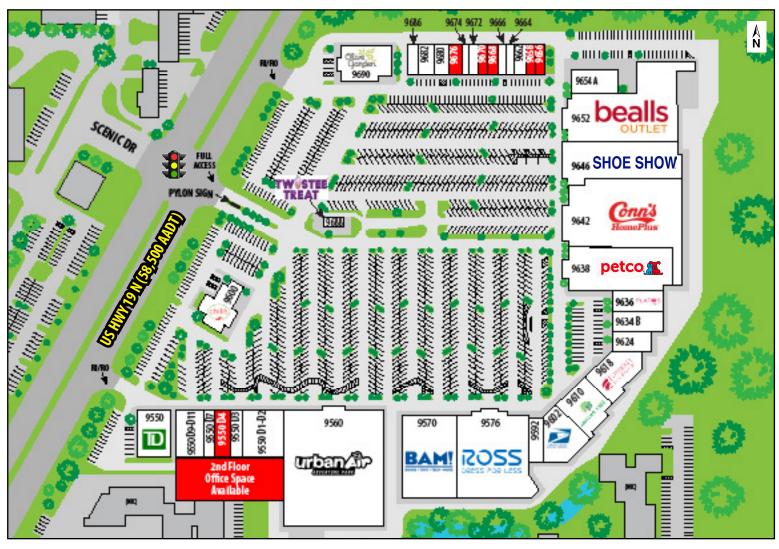

# EMBASSY CROSSING 9550 – 9690 US Hwy 19 N | Port Richey, FL 34668

| UNIT        | TENANT                    | SF     | UNIT   | TENANT          | SF     | UNIT           | TENANT                               | SF    |  |
|-------------|---------------------------|--------|--------|-----------------|--------|----------------|--------------------------------------|-------|--|
| 9550        | TD Bank                   | 5,300  | 9636   | Plato's Closet  | 4,800  | 9680           | H&R Block                            | 2,400 |  |
| 9550 D9-D11 | Humana Marketpoint        | 4,000  | 9638   | Petco           | 18,000 | 9682           | Bright Now! Dental                   | 2,640 |  |
| 9550 D7     | Wild Cherry Salon         | 1,600  | 9642   | Conn's HomePlus | 40,011 | 9686           | CBD Store                            | 960   |  |
| 9550 D4     | AVAILABLE                 | 2,400  | 9646   | Shoe Show       | 21,744 | 9688           | Twistee Treat                        | OP    |  |
| 9550 D3     | Dream Street Barbershop   | 2,000  | 9652   | Bealls Outlet   | 28,494 | 9690           | Olive Garden                         | 8,876 |  |
| 9550 D1-D2  | Royal Supper Buffet       | 7,891  | 9654 A | CosmoProf       | 4,167  |                | OFFICE SPACE                         |       |  |
| 9560        | Urban Air Adventure Park  | 50,400 | 9656   | AVAILABLE       | 1,200  | 0FF 201        | Humana                               | 5,863 |  |
| 9570        | Books-A-Million           | 19,250 | 9658   | AVAILABLE       | 1,200  | OFF 201 A      | AVAILABLE                            | 3,831 |  |
| 9576        | Ross Dress For Less       | 30,160 | 9662   | BonWorth        | 1,440  | 0FF 202        | SequelCare of Florida                | 1,617 |  |
| 9592        | Wilma Handmade Soap       | 3,150  | 9664   | Fantastic Sams  | 960    | 0FF 203        | SequelCare of Florida                | 3,013 |  |
| 9600        | Chili's Grill & Bar       | 6,480  | 9666   | Top Nails       | 960    | 0FF 205        | AVAILABLE                            | 855   |  |
| 9602        | United States Post Office | 8,735  | 9668   | AVAILABLE       | 1,400  | 0FF 206        | Florida Family Primary Care of Pasco | 915   |  |
| 9610        | Dollar Tree               | 8,425  | 9670   | AVAILABLE       | 1,200  | OFF 209 A      | AVAILABLE                            | 947   |  |
| 9618        | Famous Footwear           | 6,014  | 9672   | Miracle Ear     | 982    | OFF 209 B      | AVAILABLE                            | 985   |  |
| 9624        | America's Best            | 3,016  | 9674   | No.1 Kitchen    | 818    | <b>OFF 212</b> | AVAILABLE                            | 2,401 |  |
| 9634 B      | Lane Bryant               | 4,926  | 9676   | AVAILABLE       | 1,800  | 0FF 214        | SequelCare of Florida                | 2,410 |  |