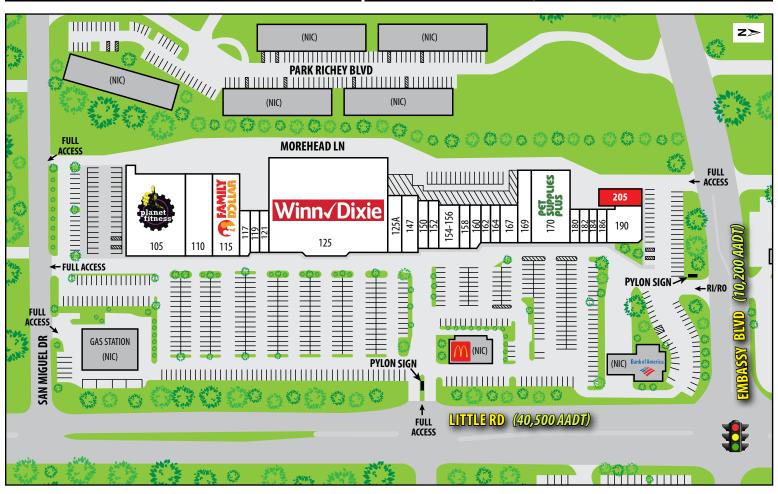

# REGENCY SQUARE 9023 – 9217 Little Rd | New Port Richey, FL 34654

| UNIT     | TENANT                         | SF     |
|----------|--------------------------------|--------|
| 105      | Planet Fitness                 | 17,685 |
| 110      | Great Rooms                    | 7,400  |
| 115      | Family Dollar                  | 7,577  |
| 117      | Little Sprouts Resell          | 1,470  |
| 119      | Quality Plus Cleaners          | 1,400  |
| 121      | Boost Mobile                   | 1,400  |
| 125-125A | Winn-Dixie & Winn-Dixie Liquor | 44,316 |
| 147      | Mochinut                       | 3,450  |
| 150      | Cricket Wireless               | 1,600  |
| 152      | Liquid Art Tattoo              | 1,600  |
| 154-156  | Slice of Life Pizza            | 2,800  |
| 158      | Extreme Martial Arts           | 1,400  |

| UNIT | TENANT                        | SF    |
|------|-------------------------------|-------|
| 160  | S & M Tobacco                 | 1,350 |
| 162  | Nature's Storehouse           | 1,200 |
| 164  | Metro by T-Mobile             | 1,200 |
| 167  | Top China                     | 2,400 |
| 169  | Breakfast Station             | 2,929 |
| 170  | Pet Supplies Plus             | 9,886 |
| 180  | J & J Nails                   | 1,000 |
| 182  | The Popcornerie               | 1,000 |
| 184  | Regency Square Barber         | 750   |
| 186  | Florida Suncoast Dental       | 1,000 |
| 190  | Oasis Coffee Spot & Good News | 4,000 |
| 205  | AUTO REPAIR SHOP AVAILABLE    | 2,400 |