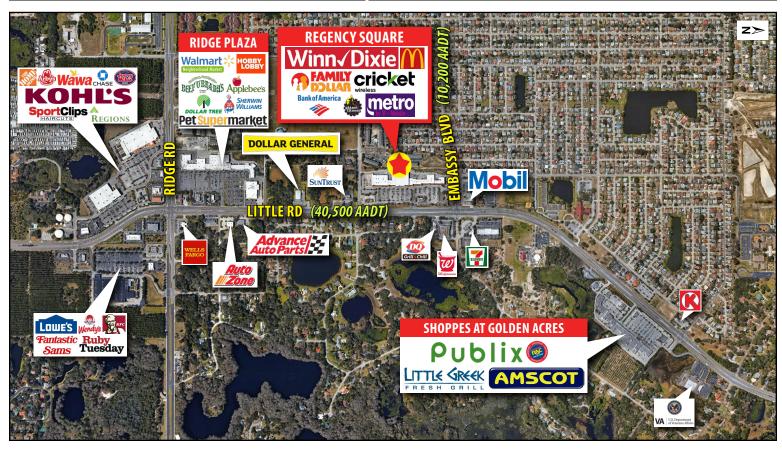

# REGENCY SQUARE 9023 – 9217 Little Rd | New Port Richey, FL 34654

### **PROPERTY HIGHLIGHTS:**

- Located alongside high traffic Little Rd (40,500 AADT), the second most heavily traveled north-south road in Pasco County, and just two miles east of US Hwy 19, the primary north-south artery and retail hub in New Port Richey
- Pylon signage available
- Shopping center upgrades in 2019 included new landscaping, freshly painted center and resurfacing of the parking lot
- Fully-built out hair salon/spa available
- Abundant parking
- Area retailers include Walmart Neighborhood Market, Lowe's, Kohl's, Hobby Lobby, Pet Supermarket, and Publix Super Market
- Demographics include a population of more than 155,000 with an average household income of over \$68,000 within a 5-mile radius
- Shopping center total GLA: 121,213 SF (MOL)

#### FOR LEASING INFORMATION: Frica Nelson

Erica Nelson 813.712.3055 enelson@rmcpg.com

| <b>KEY DEMOS</b>             | 1 MILE      | 3 MILES  | 5 MILES  |  |  |
|------------------------------|-------------|----------|----------|--|--|
| POPULATION                   |             |          |          |  |  |
| 2023 Estimated Population    | 11,959      | 76,290   | 155,889  |  |  |
| 2023 Estimated Households    | 4,767       | 32,673   | 68,553   |  |  |
| INCOME                       |             |          |          |  |  |
| 2023 Estimated Avg HH Income | \$60,984    | \$62,904 | \$67,571 |  |  |
| AGE                          |             |          |          |  |  |
| Median Age                   | 41          | 45       | 48       |  |  |
| DAYTIME DEMOS                |             |          |          |  |  |
| Number of Businesses         | 535         | 3,098    | 6,895    |  |  |
| Number of Employees          | 3,297       | 19,849   | 39,886   |  |  |
| Total Daytime Population     | 7,910       | 50,784   | 104,593  |  |  |
| TRAFFIC COUNTS               |             |          |          |  |  |
| Little Rd (N/S)              | 40,500 AADT |          |          |  |  |
| Embassy Rd (E/W)             | 10,200 AADT |          |          |  |  |