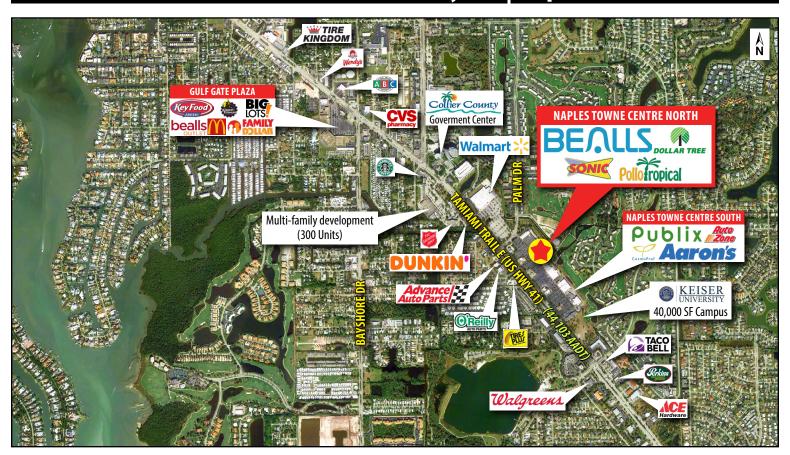

## NAPLES TOWNE CENTRE NORTH 3701 – 3771 Tamiami Trl E (US Hwy 41) | Naples, FL 34112

## **PROPERTY HIGHLIGHTS:**

- Located on Tamiami Trl E (US Hwy 41), a main thoroughfare along Florida's west coast
- The center is one of the largest shopping centers in the fast-growing East Naples market
- Keiser University's new 40,000 SF campus is located less than 1/4 mile south
- New multi-family development consisting of approximately 300 units within 1/2 mile of the center
- The center has a high daytime population with over 3,000 government workers nearby
- Anchored by Bealls and Dollar Tree and adjacent to Walmart and Publix
- Strong demographics include a population of over 106,000 and the average household income more than \$128,000 within a 5-mile radius
- Shopping center total GLA: 134,707 SF (MOL)