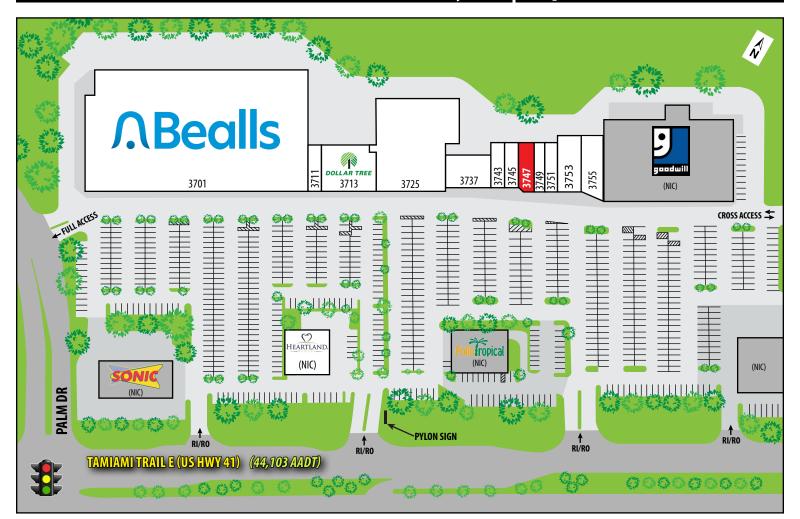

## NAPLES TOWNE CENTRE NORTH 3701 – 3771 Tamiami Trl E (US Hwy 41) | Naples, FL 34112

| UNIT | TENANT                 | SF     |
|------|------------------------|--------|
| 3701 | Bealls                 | 81,027 |
| 3711 | Looking Good Salon     | 1,328  |
| 3713 | Dollar Tree            | 8,200  |
| 3725 | New Tenant Coming Soon | 21,009 |
| 3737 | Rent-A-Center          | 4,770  |
| 3743 | Tokyo Sushi            | 2,000  |

| UNIT | TENANT                      | SF    |
|------|-----------------------------|-------|
| 3745 | Nails & Spa                 | 2,000 |
| 3747 | AVAILABLE                   | 2,608 |
| 3749 | Metro by T-Mobile           | 1,760 |
| 3751 | Jose Ramirez, DDS           | 2,640 |
| 3753 | Szechuan Chinese Restaurant | 3,504 |
| 3755 | SPS PoolCare                | 3,746 |