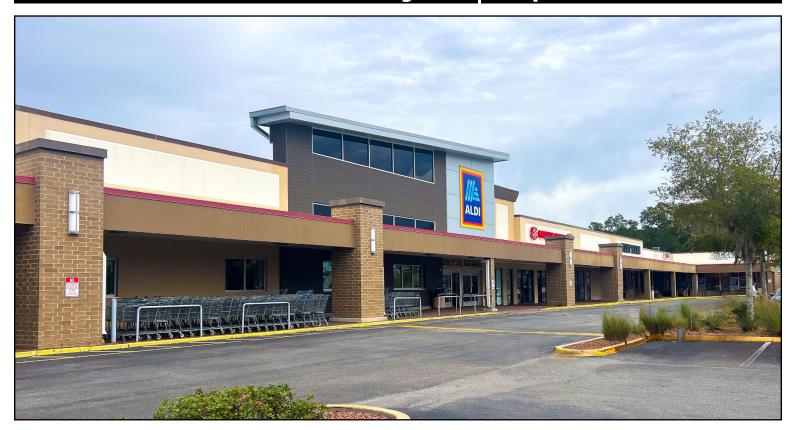

## BUCCANEER SQUARE 8501 — 8637 W Hillsborough Ave | Tampa, FL 33615

## **PROPERTY HIGHLIGHTS:**

- Anchored by ALDI, Harbor Freight, Dollar General, Citi Trends, and CVS Pharmacy
- Located at a major signalized intersection with high combined traffic counts of over 82,500 AADT
- Shopping center total GLA: 104,130 SF (MOL)