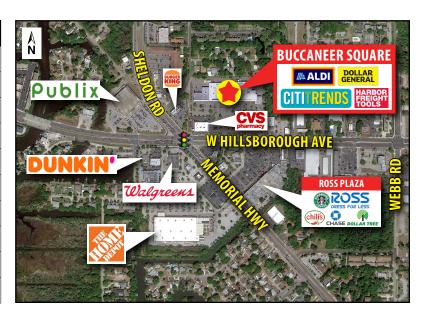

## BUCCANEER SQUARE 8501 — 8637 W Hillsborough Ave | Tampa, FL 33615

## **PROPERTY HIGHLIGHTS:**

- Anchored by ALDI, Harbor Freight, Dollar General, Citi Trends, and CVS Pharmacy
- Located at a major signalized intersection with high combined traffic counts of over 82,500 AADT
- Shopping center total GLA: 104,130 SF (MOL)

| KEY DEMOS                    | 1 MILE      | 3 MILES  | 5 MILES   |  |  |
|------------------------------|-------------|----------|-----------|--|--|
| POPULATION                   |             |          |           |  |  |
| 2023 Estimated Population    | 13,637      | 83,973   | 158,684   |  |  |
| 2023 Estimated Households    | 5,189       | 33,520   | 62,919    |  |  |
| INCOME                       |             |          |           |  |  |
| 2023 Estimated Avg HH Income | \$86,071    | \$99,299 | \$107,505 |  |  |
| AGE                          |             |          |           |  |  |
| Median Age                   | 38          | 38       | 38        |  |  |
| TRAFFIC COUNTS               |             |          |           |  |  |
| W Hillsborough Ave (E/W)     | 51,000 AADT |          |           |  |  |
| Memorial Hwy (N/S)           | 40,000 AADT |          |           |  |  |