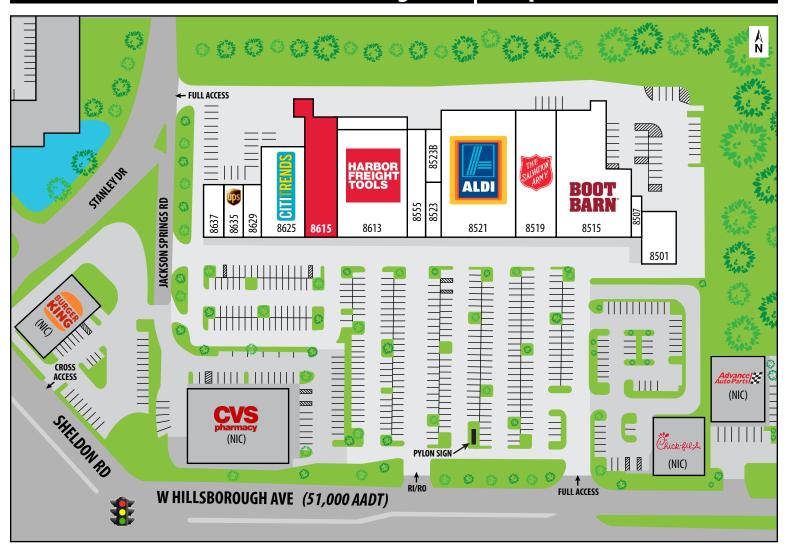

## BUCCANEER SQUARE 8501 – 8637 W Hillsborough Ave | Tampa, FL 33615

| UNIT  | TENANT                   | SF     |
|-------|--------------------------|--------|
| 8501  | Bilmar Station           | 3,832  |
| 8507  | Joy's Nail & Spa         | 920    |
| 8515  | Boot Barn                | 17,273 |
| 8519  | The Salvation Army       | 10,312 |
| 8521  | ALDI Supermarket         | 18,600 |
| 8523  | Advantis Medical Centers | 3,000  |
| 8523B | ALDI Supermarket Storage | 2,460  |
| 8555  | Silky Beauty Supply      | 6,000  |

| UNIT | TENANT               | SF     |
|------|----------------------|--------|
| 8613 | Harbor Freight Tools | 16,605 |
| 8615 | AVAILABLE            | 9,183  |
| 8625 | Citi Trends          | 9,300  |
| 8629 | The Barbershop Tampa | 1,900  |
| 8635 | The UPS Store        | 2,205  |
| 8637 | Bucsquare Laundromat | 2,275  |
| OP   | CVS                  | NIC    |