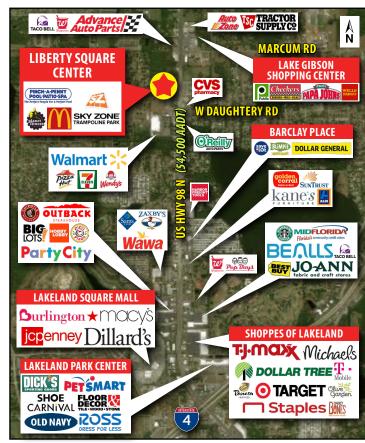

## **PROPERTY HIGHLIGHTS:**

- New 300 unit Multi Family project under construction immediately to the West of the shopping center on Daughtery Road
- Outparcel opportunities available
- Join Sky Zone Trampoline Park, Planet Fitness, and Pinch A Penny
- Excellent visibility and access from US Hwy 98 N and located approximately 2.5 miles north of I-4
- Located across from Walmart Supercenter
- Prominent pylon signage available
- Shopping center total GLA: 86,930 SF (MOL)

| <b>KEY DEMOS</b>             | 1 MILE      | 3 MILES  | 5 MILES  |  |  |  |
|------------------------------|-------------|----------|----------|--|--|--|
| POPULATION                   |             |          |          |  |  |  |
| 2023 Estimated Population    | 4,977       | 65,252   | 110,444  |  |  |  |
| 2023 Estimated Households    | 1,967       | 26,303   | 42,892   |  |  |  |
| INCOME                       |             |          |          |  |  |  |
| 2023 Estimated Avg HH Income | \$74,669    | \$85,234 | \$79,844 |  |  |  |
| AGE                          |             |          |          |  |  |  |
| Median Age                   | 39          | 40       | 39       |  |  |  |
| TRAFFIC COUNTS               |             |          |          |  |  |  |
| US Hwy 98 N (N/S)            | 54,500 AADT |          |          |  |  |  |