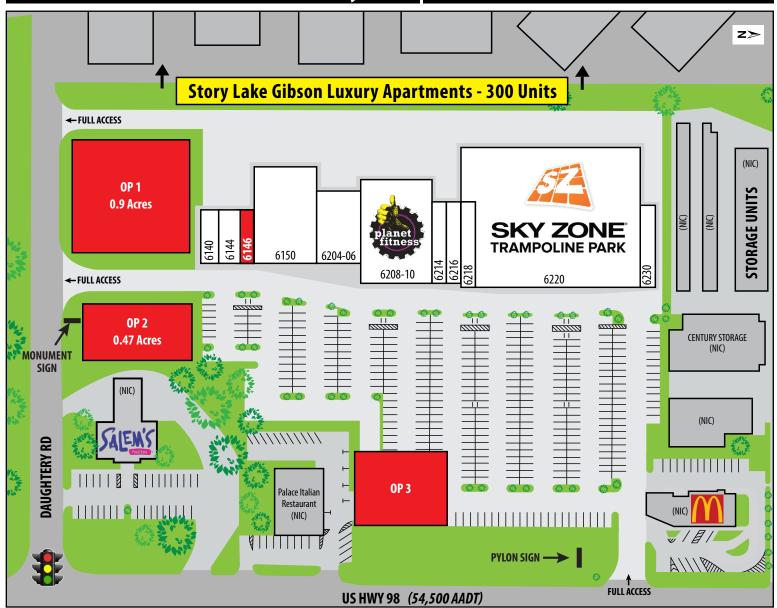

## **PROPERTY HIGHLIGHTS:**

- New 300 unit Multi Family project under construction immediately to the West of the shopping center on Daughtery Road
- Outparcel opportunities available
- Join Sky Zone Trampoline Park, Planet Fitness, and Pinch A Penny
- Excellent visibility and access from US Hwy 98 N and located approximately 2.5 miles north of I-4
- Located across from Walmart Supercenter
- Prominent pylon signage available
- Shopping center total GLA: 86,930 SF (MOL)

## LIBERTY SQUARE CENTER 6140 – 6230 US Hwy 98 N | Lakeland, FL 33809

| UNIT    | TENANT                                | SF     |
|---------|---------------------------------------|--------|
| 6140    | Pinch A Penny                         | 2,400  |
| 6144    | Split Ends Salon                      | 1,200  |
| 6146    | AVAILABLE SOON                        | 900    |
| 6150    | Wood World                            | 10,332 |
| 6204-06 | The End Zone Family Sports Restaurant | 5,993  |
| 6208-10 | Planet Fitness                        | 13,000 |
| 6214    | Panda World                           | 2,375  |

| UNIT | TENANT                   | SF        |
|------|--------------------------|-----------|
| 6216 | Nail Salon               | 1,900     |
| 6218 | Mochinut Donuts          | 1,906     |
| 6220 | Sky Zone Trampoline Park | 44,924    |
| 6230 | H&R Block                | 2,000     |
| OP 1 | AVAILABLE                | ± 0.90 AC |
| OP 2 | AVAILABLE                | ± 0.47 AC |
| OP 3 | AVAILABLE                | ± 0.33 AC |