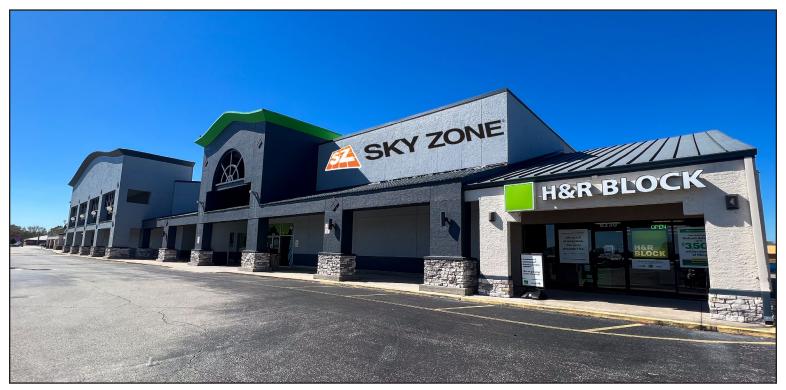

## LIBERTY SQUARE CENTER 6140 – 6230 US Hwy 98 N | Lakeland, FL 33809

## **PROPERTY HIGHLIGHTS:**

- New 300 unit Multi Family project under construction immediately to the West of the shopping center on Daughtery Road
- Outparcel opportunities available
- Join Sky Zone Trampoline Park, Planet Fitness, and Pinch A Penny
- Excellent visibility and access from US Hwy 98 N and located approximately 2.5 miles north of I-4
- Located across from Walmart Supercenter
- Prominent pylon signage available
- Shopping center total GLA: 86,930 SF (MOL)