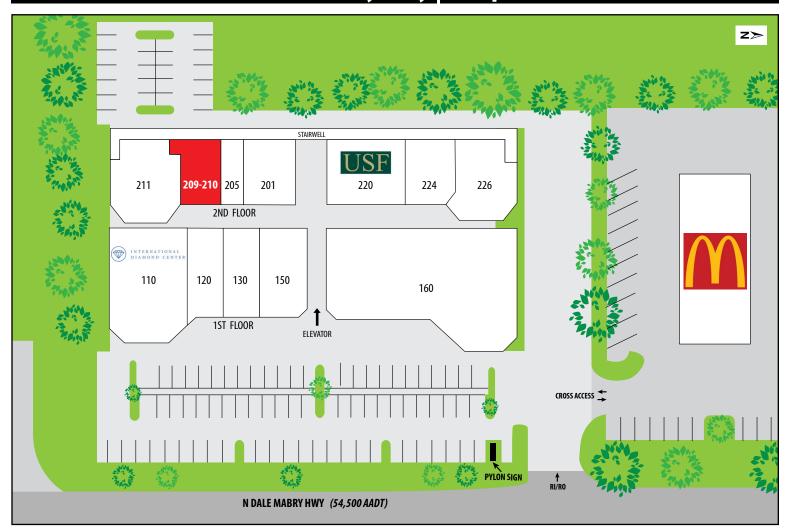

## THE PROMENADE 10330 N Dale Mabry Hwy | Tampa, FL 33618

| UNIT | TENANT                       | SF    |
|------|------------------------------|-------|
| 110  | International Diamond Center | 4,532 |
| 120  | Dinner Done!                 | 1,850 |
| 130  | Nini Nails Salon & Spa       | 1,550 |
| 150  | Bay Premier Dentistry        | 2,173 |
| 160  | BayCare Medical Group        | 9,887 |
| 201  | QSpa Massage                 | 1,327 |

| UNIT    | TENANT                    | SF    |
|---------|---------------------------|-------|
| 205     | HealthSpine Chiropractic  | 600   |
| 209-210 | AVAILABLE                 | 1,083 |
| 211     | ILash Studio              | 2,200 |
| 220     | USF Concussion Center     | 2,265 |
| 224     | All About Title           | 1,389 |
| 226     | Arias Agencies of Florida | 1,564 |