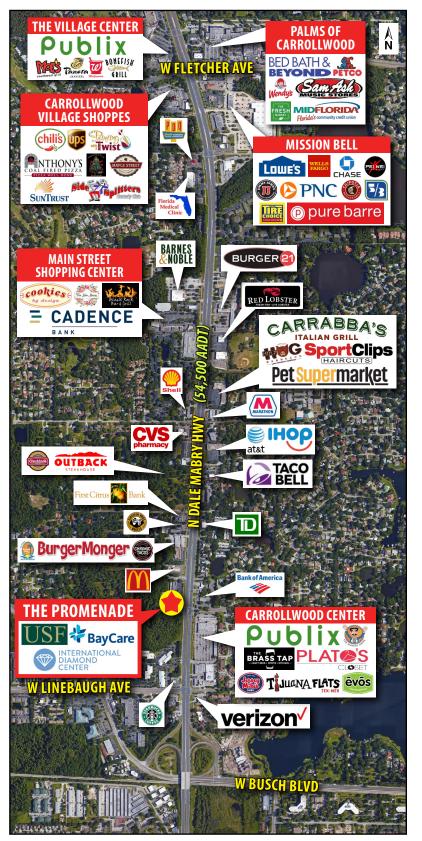

## **PROPERTY HIGHLIGHTS:**

- Great retail or medical/office unit available
- Strategically located in Carrollwood retail corridor alongside high-traffic N Dale Mabry Hwy (54,500 AADT) in the popular Carrollwood Area
- Major tenants include BayCare Medical Group, International Diamond Center, and USF Concussion Center
- Well situated to serve the dense, local population with more than 314,000 residents and an average income of over \$89,000 within a 5-mile radius