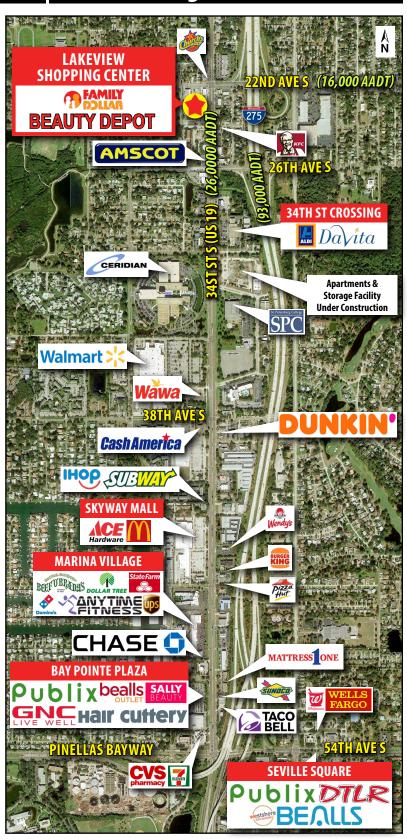

## LAKEVIEW SHOPPING CENTER 2213 – 2333 US 19 (34th St S) | St Petersburg, FL 33711

## **PROPERTY HIGHLIGHTS:**

- Highly-visible center on the corner of US 19 (34th St S) and 22nd Ave S
- Easy ingress/egress at lighted intersection with immediate access to I-275
- Demographics include a population of over 224,000 with an average household income of more than \$101,000 within a 5-mile radius
- Shopping center total GLA: 56,227 SF (MOL)

| VEV DELLOC                   | 4 1111 5    | 2 444 56 | - 1411 - 6 |  |  |
|------------------------------|-------------|----------|------------|--|--|
| KEY DEMOS                    | 1 MILE      | 3 MILES  | 5 MILES    |  |  |
| POPULATION                   |             |          |            |  |  |
| 2023 Estimated Population    | 11,600      | 107,115  | 224,293    |  |  |
| 2023 Estimated Households    | 4,605       | 48,102   | 105,649    |  |  |
| INCOME                       |             |          |            |  |  |
| 2023 Estimated Avg HH Income | \$51,268    | \$86,123 | \$101,125  |  |  |
| AGE                          |             |          |            |  |  |
| Median Age                   | 37          | 42       | 45         |  |  |
| DAYTIME DEMOS                |             |          |            |  |  |
| Number of Businesses         | 407         | 6,010    | 14,171     |  |  |
| Number of Employees          | 3,182       | 56,190   | 111,831    |  |  |
| Total Daytime Population     | 8,025       | 97,082   | 196,847    |  |  |
| TRAFFIC COUNTS               |             |          |            |  |  |
| 34th Street S (US 19) (N/S)  | 26,000 AADT |          |            |  |  |
| 22nd Ave S (E/W)             | 16,000 AADT |          |            |  |  |
| I-275 (N/S)                  | 93,000 AADT |          |            |  |  |