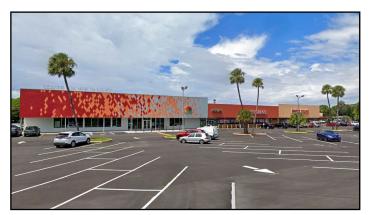

## LAKEVIEW SHOPPING CENTER 2213 – 2333 US 19 (34th St S) | St Petersburg, FL 33711

## **PROPERTY HIGHLIGHTS:**

- Highly-visible center on the corner of US 19 (34th St S) and 22nd Ave S
- Easy ingress/egress at lighted intersection with immediate access to I-275
- Demographics include a population of over 224,000 with an average household income of more than \$101,000 within a 5-mile radius
- Shopping center total GLA: 56,227 SF (MOL)