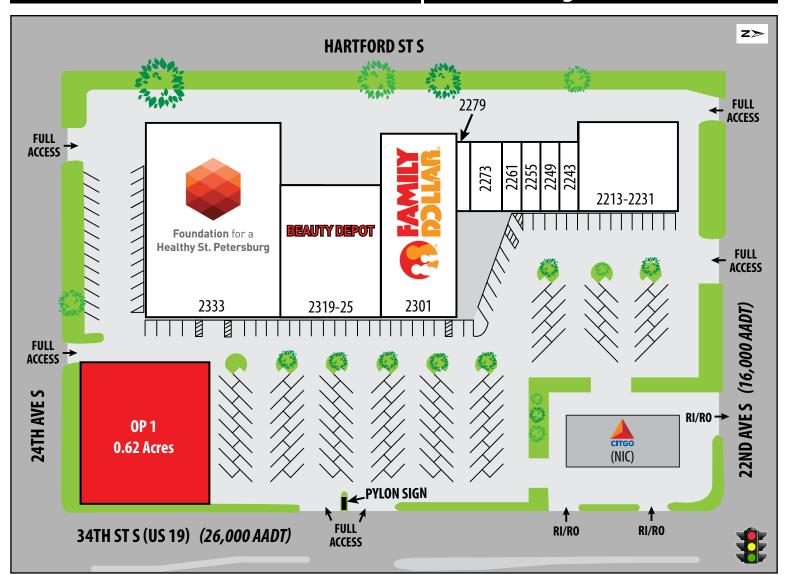

## LAKEVIEW SHOPPING CENTER 2213 — 2333 US 19 (34th St S) | St Petersburg, FL 33711

| UNIT      | TENANT                       | SF    |
|-----------|------------------------------|-------|
| 2213-2231 | Taste of the Islands         | 5,980 |
| 2243      | Color Nails of St Petersburg | 900   |
| 2249      | Motherland Hair Braiding     | 900   |
| 2255      | Wan Shee Seafood Market      | 900   |
| 2261      | China 1                      | 900   |

| UNIT    | TENANT                                  | SF     |
|---------|-----------------------------------------|--------|
| 2273    | Access Health                           | 1,620  |
| 2279    | Boomerang Lash and Beauty Bar           | 720    |
| 2301    | Family Dollar                           | 11,400 |
| 2319-25 | Beauty Depot                            | 9,830  |
| 2333    | Foundation for a Healthy St. Petersburg | 23,077 |