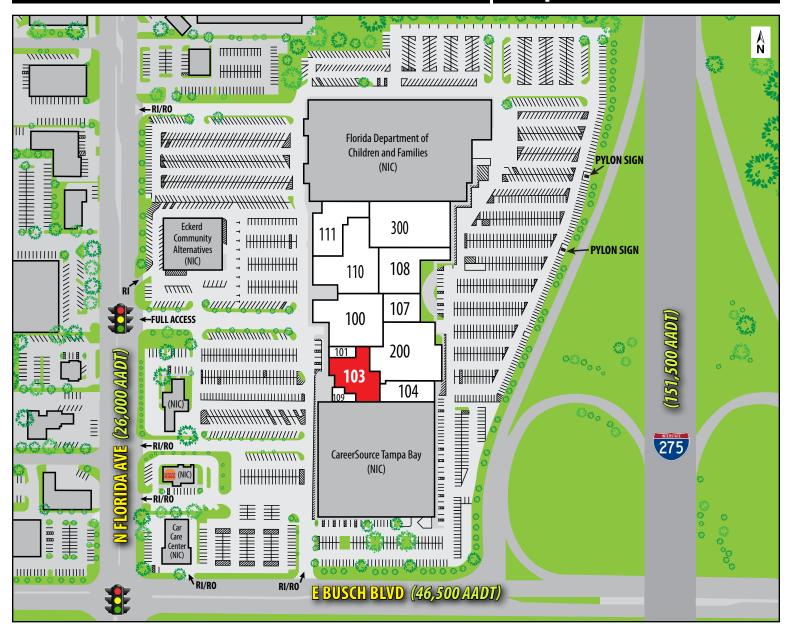

## FLORILAND OFFICE CENTER NEC of E Busch Blvd & N Florida Ave | Tampa, FL 33612

| UNIT | TENANT                   | SF            |
|------|--------------------------|---------------|
| 100  | Ultimate Medical Academy | 25,563        |
| 101  | Adult Day Services       | 2,894         |
| 102  | Alex EDU, LLC            | 5,576         |
| 103  | IMMEDIATELY AVAILABLE    | 8,000 -13,068 |
| 104  | WINNER'S WORSHIP         | 6,159         |
| 107  | Ultimate Medical Academy | 7,800         |

| UNIT | TENANT                             | SF     |
|------|------------------------------------|--------|
| 108  | Ultimate Medical Academy           | 10,992 |
| 109A | Ultimate Medical Academy           | 17,759 |
| 109B | Ultimate Medical Academy           | 4,660  |
| 111  | Medical Centers of Central Florida | 10,715 |
| 200  | Ultimate Medical Academy           | 21,575 |
| 300  | Ultimate Medical Academy           | 34,299 |