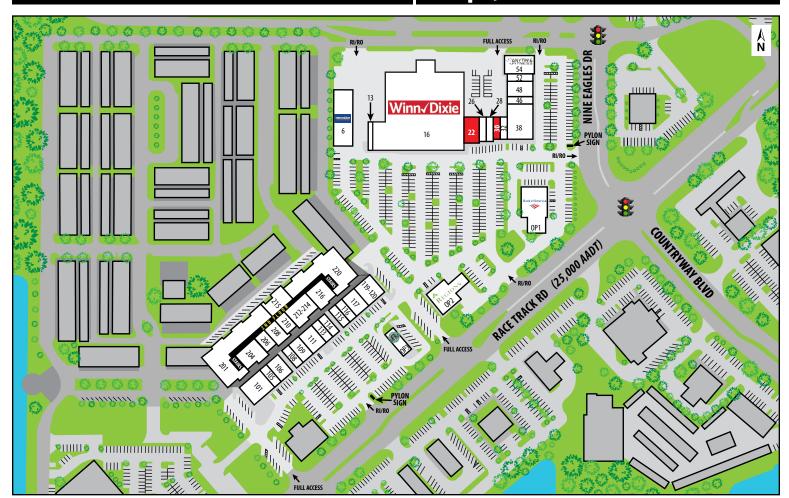

## MAIN STREET AT HAMPTON LAKES 13016 Race Track Rd | Tampa, FL 33626

| UNIT | TENANT                                | SF     |
|------|---------------------------------------|--------|
| 6    | Tire Choice                           | 6,758  |
| 13   | Winn-Dixie Liquor                     | 1,100  |
| 16   | Winn-Dixie                            | 44,814 |
| 22   | FORMER DENTAL SPACE<br>AVAILABLE SOON | 2,800  |
| 26   | Quick Mobile Fix                      | 1,294  |
| 28   | Nail Trix                             | 1,300  |
| 30   | AVAILABLE SOON                        | 1,300  |
| 32   | Subway                                | 1,300  |
| 38   | Impact Martial Arts                   | 6,175  |
| 46   | The UPS Store                         | 1,300  |
| 48   | Westchase Pizza                       | 2,600  |
| 52   | Taste of China                        | 1,300  |
| 54   | Anytime Fitness                       | 3,550  |

| UNIT | TENANT               | SF    |
|------|----------------------|-------|
| 0P1  | Bank of America      | 4,400 |
| OP2  | Regions Bank         | 1,800 |
| OP3  | Starbucks            | 3,550 |
| 101  | Señor Tequila        | 4,333 |
| 105  | Exercise Coach       | 1,136 |
| 106  | Menon Health         | 2,185 |
| 108  | All About Beauty     | 1,242 |
| 109  | Li'l Sunshine Smiles | 2,010 |
| 111  | Eagle Eye Vision     | 2,400 |
| 113  | Strechmed            | 1,100 |
| 114  | Hungry Greek         | 1,200 |
| 115  | Cookie Cutters       | 1,054 |
| 116  | Tutoring Club        | 1,100 |

| TENANT                      | SF                                                                                                                                                                                    |  |  |  |
|-----------------------------|---------------------------------------------------------------------------------------------------------------------------------------------------------------------------------------|--|--|--|
| Touch Aveda                 | 2,250                                                                                                                                                                                 |  |  |  |
| Urgent Vet                  | 3,300                                                                                                                                                                                 |  |  |  |
| 2ND FLOOR OFFICE SUITES     |                                                                                                                                                                                       |  |  |  |
| Elm Resources               | 4,222                                                                                                                                                                                 |  |  |  |
| Westchase Legal Center      | 909                                                                                                                                                                                   |  |  |  |
| NavSav Insurance            | 665                                                                                                                                                                                   |  |  |  |
| Queen City Funding          | 692                                                                                                                                                                                   |  |  |  |
| CPAP Central                | 575                                                                                                                                                                                   |  |  |  |
| Bay Area Appraisal Services | 1,216                                                                                                                                                                                 |  |  |  |
| Elm Resources               | 1,585                                                                                                                                                                                 |  |  |  |
| GEE Group                   | 872                                                                                                                                                                                   |  |  |  |
| Autobytel                   | 2,843                                                                                                                                                                                 |  |  |  |
|                             | Urgent Vet  2ND FLOOR OFFICE SUITES  Elm Resources  Westchase Legal Center  NavSav Insurance  Queen City Funding  CPAP Central  Bay Area Appraisal Services  Elm Resources  GEE Group |  |  |  |