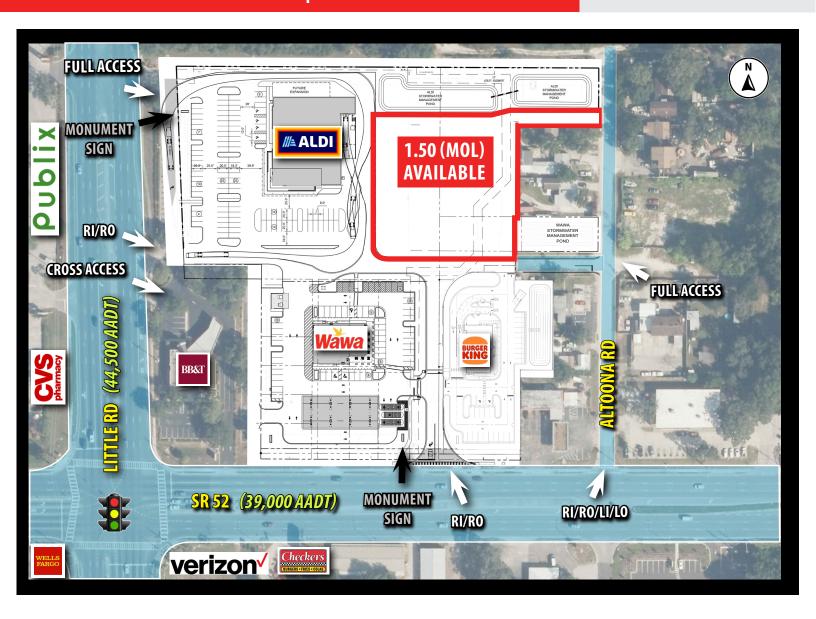

# 1.50 Acre (MOL) PARCEL AVAILABLE- FOR SALE OR LEASE NEQ of SR 52 and Little Rd | Hudson, FL 34667

## **Property Highlights**

- ► 1.50-acre (MOL) parcel available
- Located at the heavily traveled and signaled intersection of Little Rd (44,500 AADT) and SR 52 (39,000 AADT)
- Co-tenancy with Wawa, Aldi, Burger King, and BB&T
- Sign panels available on monument sign along both SR 52 and Little Rd
- Local retailers include Publix Super Market, CVS,McDonald's, Dunkin', Dollar Tree, Advance Auto Parts, Family Dollar, and Taco Bell
- 0.3 miles to Fivay High School (1,750 students)
- Strong demographics include a population of over 123,000 with an average income of more than \$51,000 within a 5-mile radius