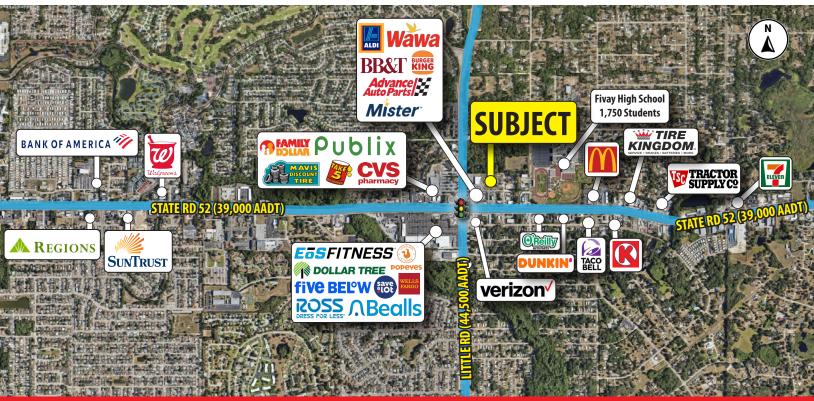

# 1.50 Acre (MOL) PARCEL AVAILABLE- FOR SALE OR LEASE NEQ of SR 52 and Little Rd | Hudson, FL 34667

## **Property Highlights**

- ► 1.50-acre (MOL) parcel available
- Located at the heavily traveled and signaled intersection of Little Rd (44,500 AADT) and SR 52 (39,000 AADT)
- Co-tenancy with Wawa, Aldi, Burger King, and BB&T
- Sign panels available on monument sign along both SR 52 and Little Rd
- Local retailers include Publix Super Market, CVS,McDonald's, Dunkin', Dollar Tree, Advance Auto Parts, Family Dollar, and Taco Bell
- 0.3 miles to Fivay High School (1,750 students)
- Strong demographics include a population of over 123,000 with an average income of more than \$51,000 within a 5-mile radius