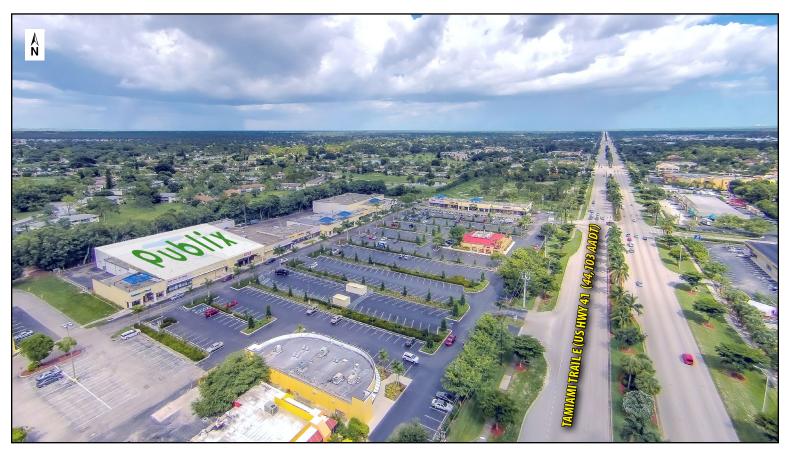

## NAPLES TOWNE CENTRE SOUTH 3795 – 3895 Tamiami Trl E (US Hwy 41) | Naples, FL 34112

## **PROPERTY HIGHLIGHTS:**

- Brand new Publix Supermarket opened December 2022
- · Shopping center located in growing East Naples market
- Ideal space available for restaurant, retail, or medical
- High visibility from Tamiami Trl (US Hwy 41) a major thoroughfare in Naples
- New multi-family development consisting of approximately 300 units within 1/2 mile of the center
- Explosive residential growth occurring in East Naples
- · Collier County ranked in top 10 of nation's fastest-growing metro areas
- Strong demographics include a population of over 106,000 and the average household income more than \$128,000 within a 5-mile radius
- Shopping center total GLA: 108,778 SF (MOL)

| KEY DEMOS                               | 1 MILE      | 3 MILES   | 5 MILES   |  |  |
|-----------------------------------------|-------------|-----------|-----------|--|--|
| POPULATION                              |             |           |           |  |  |
| 2023 Estimated Population               | 12,456      | 53,613    | 106,749   |  |  |
| 2023 Estimated Households               | 5,398       | 24,686    | 48,207    |  |  |
| INCOME                                  |             |           |           |  |  |
| 2023 Estimated Avg HH Income            | \$89,609    | \$114,135 | \$128,124 |  |  |
| AGE                                     |             |           |           |  |  |
| Median Age                              | 49          | 54        | 53        |  |  |
| DAYTIME DEMOS                           |             |           |           |  |  |
| Number of Businesses                    | 776         | 5,287     | 9,451     |  |  |
| Number of Employees                     | 7,242       | 34,355    | 61,396    |  |  |
| Total Daytime Population                | 12,540      | 58,974    | 106,860   |  |  |
| TRAFFIC COUNTS                          |             |           |           |  |  |
| Tamiami Trl (US Hwy 41) N/S             | 44,103 AADT |           |           |  |  |
| 141114111111111111111111111111111111111 | 11,103 717  |           |           |  |  |