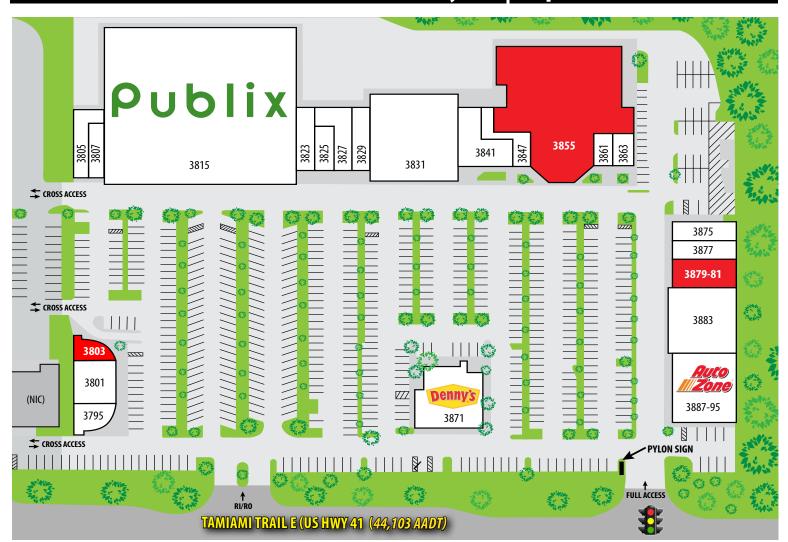

## NAPLES TOWNE CENTRE SOUTH 3795 — 3895 Tamiami Trl E (US Hwy 41) | Naples, FL 34112

| UNIT | TENANT                           | SF     |
|------|----------------------------------|--------|
| 3795 | Tropical Smoothie<br>Coming Soon | 1,750  |
| 3801 | VIPcare Coming Soon              | 2,000  |
| 3803 | AVAILABLE SOON                   | 1,250  |
| 3805 | CosmoProf                        | 2,400  |
| 3807 | JC Hair Design                   | 800    |
| 3815 | Publix Super Market              | 38,300 |
| 3823 | PakMail                          | 1,521  |
| 3825 | Long Nails                       | 1,042  |

| UNIT | TENANT                   | SF     |
|------|--------------------------|--------|
| 3827 | Club Pilates             | 1,901  |
| 3829 | Sammy's Pizza            | 1,488  |
| 3831 | Aaron's                  | 9,988  |
| 3841 | Physical Therapy         | 2,900  |
| 3847 | Caribbean Grill & Bakery | 1,200  |
| 3855 | AVAILABLE                | 18,995 |
| 3861 | Peruvian Restaurant      | 850    |
| 3863 | The Cleaning Authority   | 827    |

| UNIT    | TENANT                              | SF    |
|---------|-------------------------------------|-------|
| 3871    | Denny's Restaurant<br>"Coming Soon" | 4,210 |
| 3875    | Affordable Pet Care                 | 1,400 |
| 3877    | Dentistry Naples                    | 1,400 |
| 3879-81 | AVAILABLE (can be subdivided)       | 3,150 |
| 3883    | Thee City's Diner                   | 4,760 |
| 3887-95 | AutoZone                            | 6,806 |