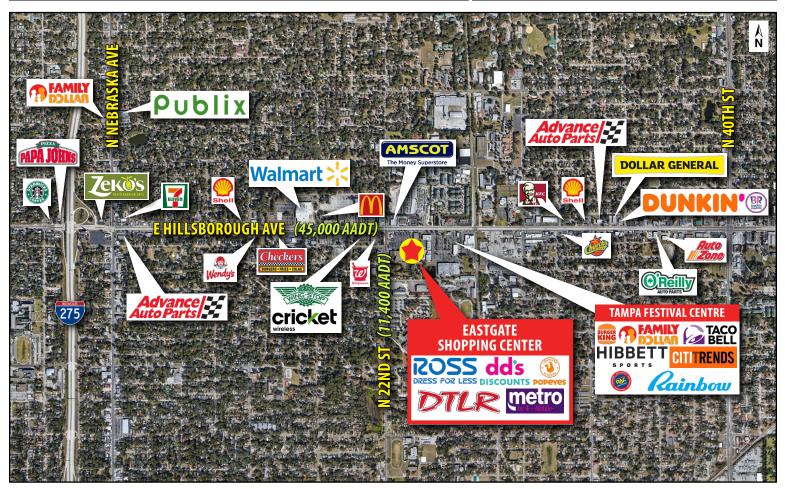

## EASTGATE SHOPPING CENTER 2211 – 2329 E Hillsborough Ave | Tampa, FL 33610

### PROPERTY HIGHLIGHTS:

- Popular East Tampa shopping center with national retailers including Ross Dress For Less, DTLR, and dd's Discounts
- Located at a busy, signalized intersection of E Hillsborough Ave and N 22nd St with a 56,400 combined AADT
- Within a 5-mile trade radius there is a population of over 325,000 with an average household income of more than \$79,000
- Trade area tenants include Publix Super Market, Walmart, Starbucks, McDonald's, Taco Bell, Burger King, Checkers, Family Dollar, Walgreens, Hibbett Sports, Wendy's, Dunkin', AutoZone, Baskin Robbins, Advance Auto Parts, Dollar General, KFC, and O'Reilly Auto Parts
- Shopping center total GLA: 111,999 SF (MOL)