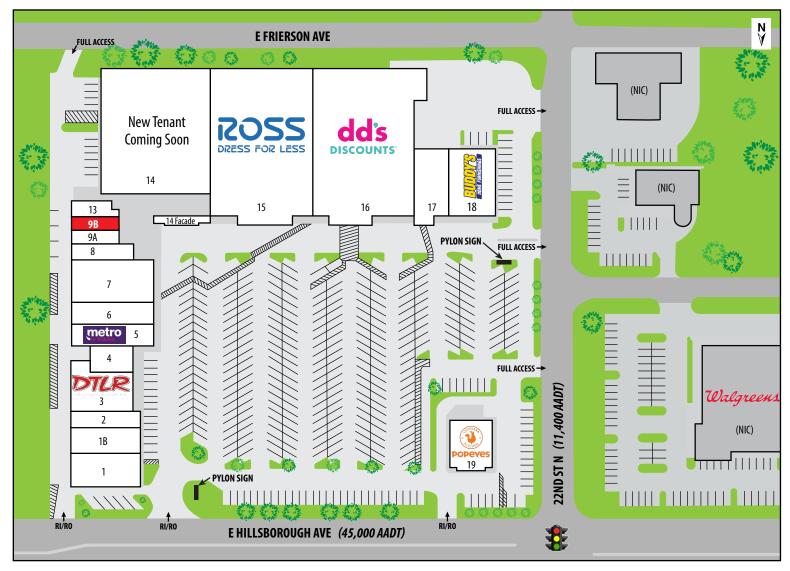

# EASTGATE SHOPPING CENTER 2211 – 2329 E Hillsborough Ave | Tampa, FL 33610

| UNIT | TENANT                | SF    | UNIT | TENANT                      | SF         |
|------|-----------------------|-------|------|-----------------------------|------------|
| 1    | Shoe Mountain         | 3,360 | 9A   | African Hair Braiding       | 856        |
| 1B   | Tasty Shop            | 2,880 | 9B   | Available                   | <b>856</b> |
| 2    | Jackson Hewitt        | 1,920 | 13   | Ya Ya's Southern Restaurant | 900        |
| 3    | DTLR                  | 3,871 | 14   | New Tenant Coming Soon      | 21,000     |
| 4    | Real Cleaners         | 1,792 | 15   | Ross Dress For Less         | 20,000     |
| 5    | Metro by T-Mobile     | 2,100 | 16   | dd's Discounts              | 21,000     |
| 6    | City Nail Salon & Spa | 2,625 | 17   | Fat Boys Beauty Supply      | 3,639      |
| 7    | Hi Style Fashion      | 6,600 | 18   | Buddys Home Furnishings     | 5,100      |
| 8    | Prestige Jewelry      | 1,600 | 19   | Popeyes Louisiana Kitchen   | 3,677      |