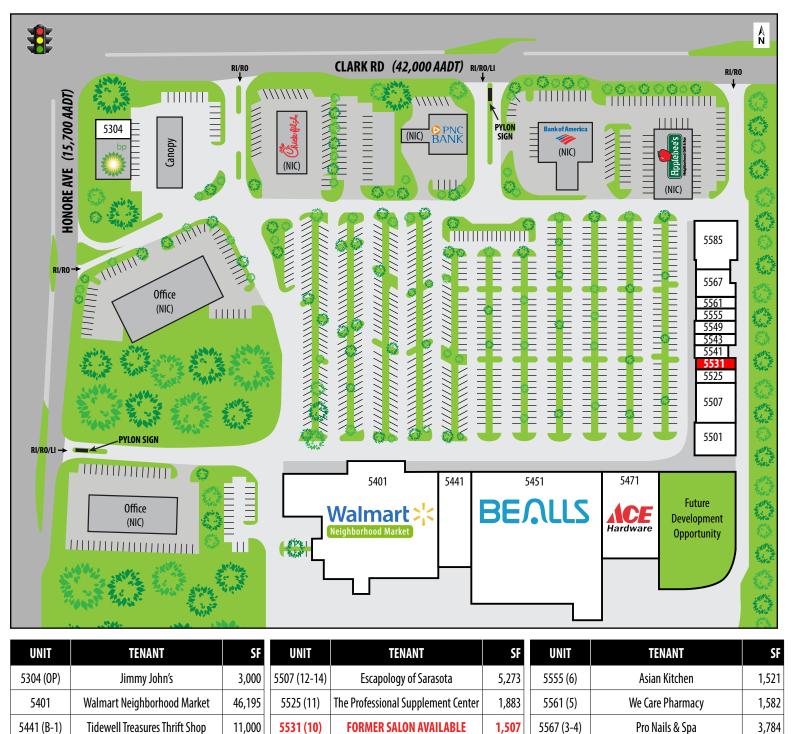

### PROPERTY HIGHLIGHTS:

- Anchored by Walmart Neighborhood Market, Bealls, and OfficeMax
- Located 1/2 mile west of I-75 on Clark Rd, providing regional exposure
- Adjacent to Sarasota Memorial Rehab Services
- Situated at a lighted intersection with a combined traffic count of 64,000 AADT
- Demographics include a population of more than 137,000 with an average household income of over \$89,000 within a 5-mile radius
- Shopping center total GLA: 202,580 SF (MOL)

Nailed It D.I.Y. Studios - Sarasota

Painting with a Twist

Sylvan Learning

1,644

1,547

2,000

5585 (1-2)

Bealls

Ace Hardware

Cafe Barbosso

5451

5471

5501 (15)

#### FOR LEASING INFORMATION: Kerri Atkins

5541 (9)

5543 (8)

5549(7)

64,100

18,018

4,810

813.712.3062

katkins@rmcpg.com

8902 N Dale Mabry Hwy Tampa, FL 33614 800.728.5379 www.RMCPG.com

6,930

Gecko's Grill & Pub