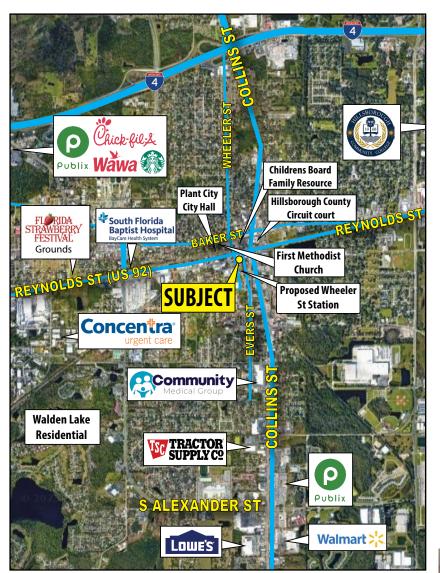

## **PROPERTY HIGHLIGHTS:**

- Former Bank Branch located on a corner lot in the heart of Plant City available for Sublease
- Located at a signalized intersection with prominent pylon sign exposure
- Close proximity to proposed new mixed use development 'Wheeler Street Station'
- Ideal for Retail, Medical, and Office uses
- Demographics include a population of over 69,000 and a Household income of over \$95,000 within a 5- mile radius