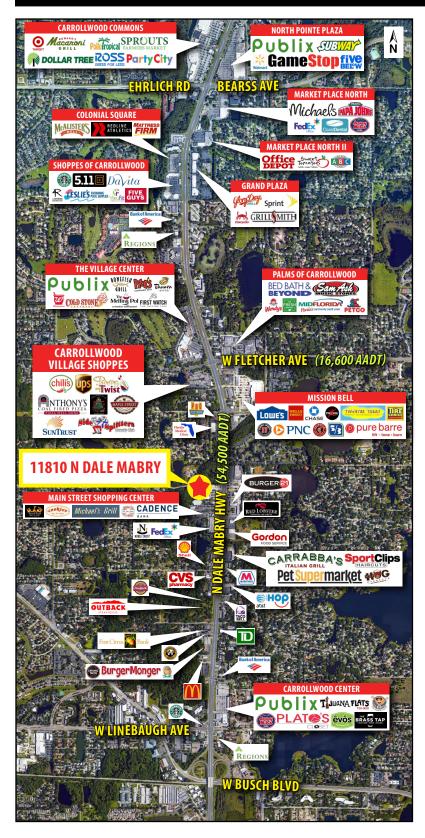

## NEW RETAIL STRIP CENTER COMING SOON 11810 North Dale Mabry Highway, Tampa, FL

| <b>KEY DEMOS</b>             | 1 MILE      | 3 MILES  | 5 MILES  |
|------------------------------|-------------|----------|----------|
| POPULATION                   |             |          |          |
| 2023 Estimated Population    | 10,771      | 63,927   | 127,695  |
| 2023 Estimated Households    | 4,253       | 24,974   | 53,150   |
| INCOME                       |             |          |          |
| 2023 Estimated Avg HH Income | \$82,227    | \$83,710 | \$80,195 |
| AGE                          |             |          |          |
| Median Age                   | 40          | 43       | 47       |
| TRAFFIC COUNTS               |             |          |          |
| N Dale Mabry                 | 54,500 AADT |          |          |