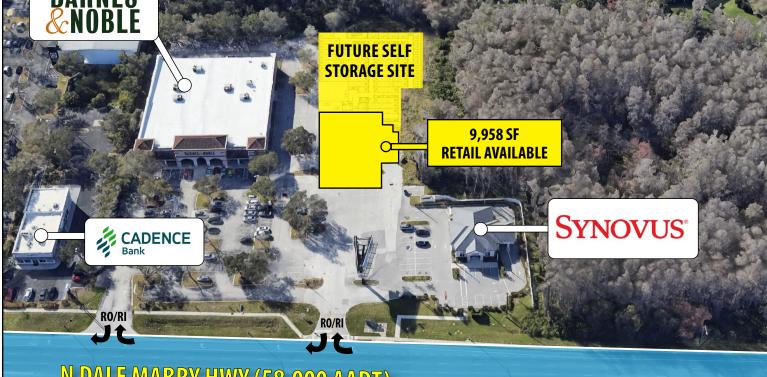

## **PROPERTY HIGHLIGHTS:**

- New Retail Strip Center coming soon
- Up to 9,958 SF available
- Specifically tailored for businesses specializing in home furnishing, home goods, and mattress stores.
- Great visibility in a highly desirable area
- Estimated population of 322,230 within a 5-mile radius

## **NEW RETAIL STRIP CENTER COMING SOON** 11810 North Dale Mabry Highway, Tampa, FL

N DALE MABRY HWY (58,000 AADT)

All information given herein is obtained from sources considered reliable. However; we are not responsible for misstatement of facts, errors, omissions, prior sale, withdrawal from market, modification of mortgage commitment, terms and considerations, or change in price without notice. The information supplied herein is for informational purposes only and shall not contain a warranty or assurance that said information is correct. Any person intending to rely upon the information supplied herein should verify said information independently. UPDATED: 012924