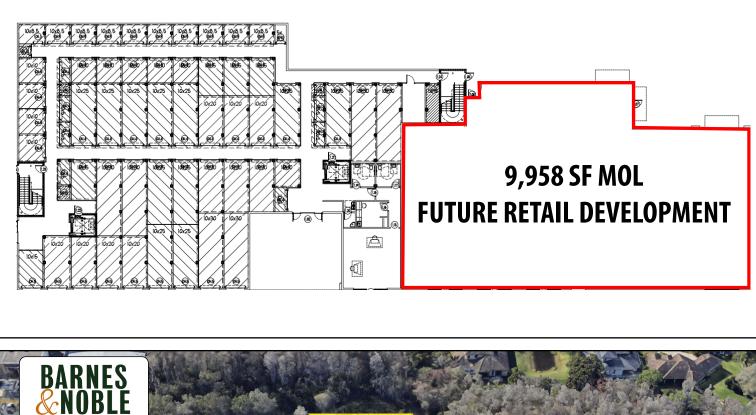

## **PROPERTY HIGHLIGHTS:**

- New Retail Strip Center coming soon
- Up to 9,958 SF available
- Specifically tailored for businesses specializing in home furnishing, home goods, and mattress stores.
- Great visibility in a highly desirable area
- Estimated population of 322,230 within a 5-mile radius