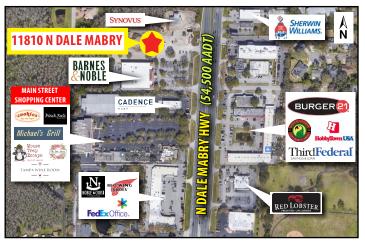

## NEW RETAIL STRIP CENTER COMING SOON 11810 North Dale Mabry Highway, Tampa, FL