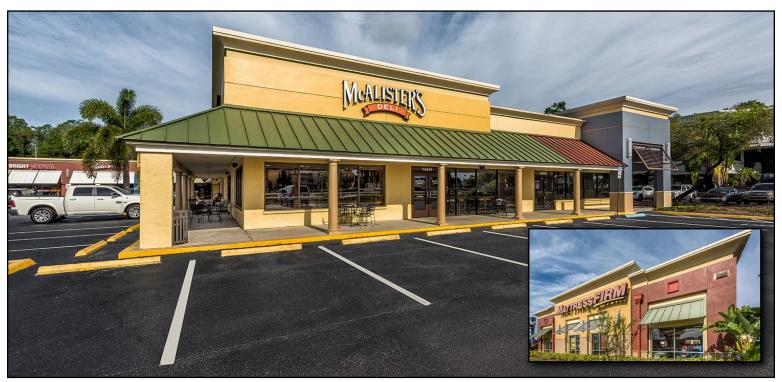

## COLONIAL SQUARE 14402 — 14454 N Dale Mabry Hwy | Tampa, FL 33618

## **PROPERTY HIGHLIGHTS:**

- Anchored by McAlister's Deli, Prime Time Sports Grill, Redline Athletics, and Mattress Firm
- Strategically located in a retail intensive area alongside high traffic N Dale Mabry Hwy (62,500 AADT)
- Trade area retailers include Walmart, Sam's Club, Bed Bath & Beyond, Lowe's, Publix Super Market, The Fresh Market, Home Depot, Target, Sprouts, Michaels, DSW, Whole Foods, Ross, and American Signature Furniture