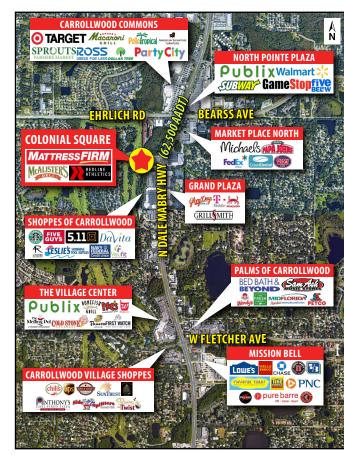

## **PROPERTY HIGHLIGHTS:**

- Anchored by McAlister's Deli, Prime Time Sports Grill, Redline Athletics, and Mattress Firm
- Strategically located in a retail intensive area alongside high traffic N Dale Mabry Hwy (62,500 AADT)
- Trade area retailers include Walmart, Sam's Club, Bed Bath & Beyond, Lowe's, Publix Super Market, The Fresh Market, Home Depot, Target, Sprouts, Michaels, DSW, Whole Foods, Ross, and American Signature Furniture

| <b>KEY DEMOS</b>             | 1 MILE      | 3 MILES   | 5 MILES   |  |  |
|------------------------------|-------------|-----------|-----------|--|--|
| POPULATION                   |             |           |           |  |  |
| 2023 Estimated Population    | 8,615       | 92,239    | 248,327   |  |  |
| 2023 Estimated Households    | 3,799       | 38,157    | 100,220   |  |  |
| INCOME                       |             |           |           |  |  |
| 2023 Estimated Avg HH Income | \$134,875   | \$124,102 | \$100,879 |  |  |
| AGE                          |             |           |           |  |  |
| Median Age                   | 47          | 41        | 39        |  |  |
| TRAFFIC COUNTS               |             |           |           |  |  |
| N Dale Mabry Hwy (N/S)       | 62,500 AADT |           |           |  |  |