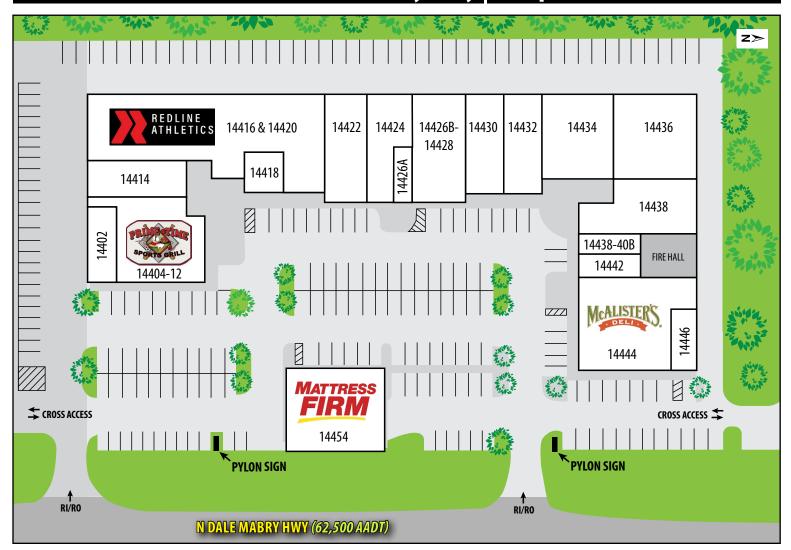

## COLONIAL SQUARE 14402 — 14454 N Dale Mabry Hwy | Tampa, FL 33618

| UNIT          | TENANT                  | SF    |
|---------------|-------------------------|-------|
| 14402         | Benjarong Thai          | 1,460 |
| 14404-12      | Prime Time Sports Grill | 4,584 |
| 14414         | Ink Fink Tattoo         | 1,452 |
| 14416 & 14420 | Redline Athletics       | 9,074 |
| 14418         | First Nails             | 600   |
| 14422         | Udipi Cafe              | 2,184 |
| 14424         | Malani Jewelers         | 2,610 |
| 14426A        | Salon                   | 575   |
| 14426B-28     | Osaka Sushi & Grill     | 3,276 |
| 14430         | Smile Bright Dentist    | 1,954 |

| UNIT      | TENANT                    | SF    |
|-----------|---------------------------|-------|
| 14432     | Ledo Pizza                | 1,954 |
| 14434     | Whip N Spur               | 2,746 |
| 14436     | Arthur Murray             | 3,800 |
| 14438     | Title Boxing              | 3,936 |
| 14438-40B | Expedia CruiseShipCenters | 935   |
| 14442     | Village Grooming          | 1,516 |
| 14444     | McAlister's Deli          | 5,240 |
| 14446     | Envizion Medical          | 1,466 |
| 14454     | Mattress Firm             | 3,480 |