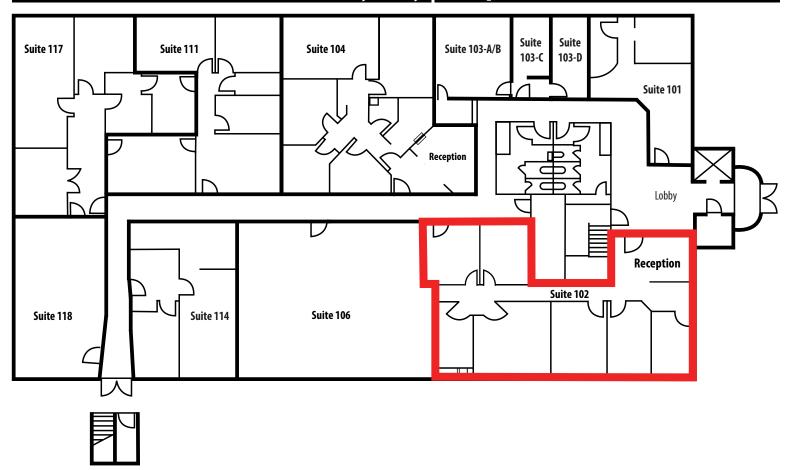

## CARROLLWOOD CORPORATE CENTER 8902 N Dale Mabry Hwy | Tampa, FL 33614

| SUITE   | TENANT                                                | SF    |
|---------|-------------------------------------------------------|-------|
| 101     | Las Palmas Real Estate                                | 595   |
| 102     | AVAILABLE SOON                                        | 1,721 |
| 103-A/B | Realestateology                                       | 366   |
| 103-C   | Your Home Team                                        | 144   |
| 103-D   | National Organization for<br>Transplant Enlightenment | 205   |
| 104     | Robust Pain and Wellness<br>Medical Center            | 1,516 |

| SUITE | TENANT                             | SF    |
|-------|------------------------------------|-------|
| 106   | Tampa Lash and Brow                | 1,500 |
| 111   | Strategic Defense Solutions        | 1,186 |
| 114   | Goal — Florida                     | 818   |
| 117   | MOR Investments                    | 1,246 |
| 118   | Monarch Wealth<br>Management Group | 705   |