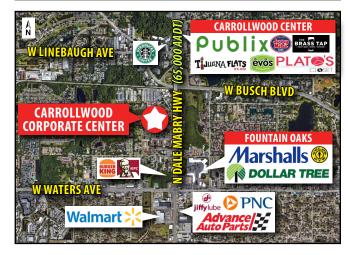

| KEY DEMOS                    | 1 MILE      | 3 MILES  | 5 MILES  |  |  |
|------------------------------|-------------|----------|----------|--|--|
| POPULATION                   |             |          |          |  |  |
| 2023 Estimated Population    | 13,825      | 109,856  | 322,230  |  |  |
| 2023 Estimated Households    | 6,314       | 44,550   | 127,734  |  |  |
| INCOME                       |             |          |          |  |  |
| 2023 Estimated Avg HH Income | \$89,327    | \$90,136 | \$88,023 |  |  |
| AGE                          |             |          |          |  |  |
| Median Age                   | 36          | 39       | 38       |  |  |
| DAYTIME DEMOS                |             |          |          |  |  |
| Number of Businesses         | 1,884       | 10,315   | 24,588   |  |  |
| Number of Employees          | 9,889       | 67,645   | 161,099  |  |  |
| Total Daytime Population     | 12,868      | 95,171   | 243,263  |  |  |
| TRAFFIC COUNTS               |             |          |          |  |  |
| N Dale Mabry Hwy (N/S)       | 65,000 AADT |          |          |  |  |