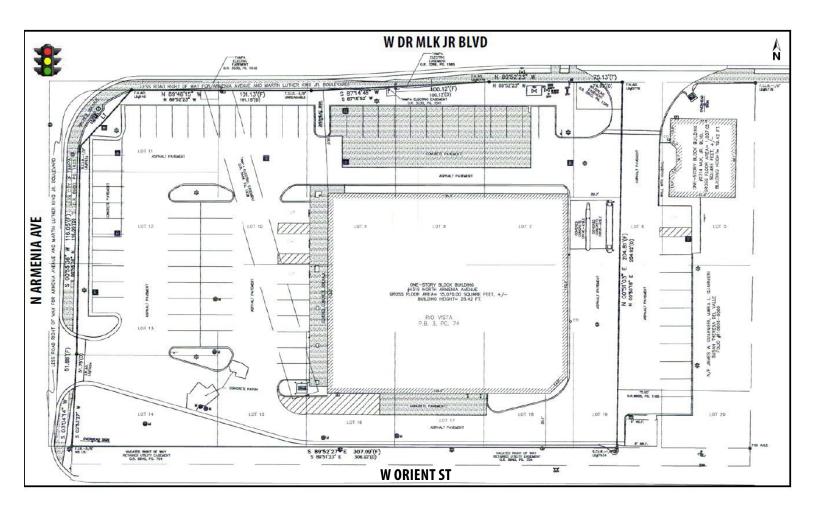

## **PROPERTY HIGHLIGHTS:**

- 1.46-acre (MOL) site at a lighted intersection with existing 15,070
  ± SF building; 75 parking spots or 5/1,000 SF ratio
- Located at a lighted intersection with a 49,000 combined AADT
- Seeking retail, medical or office tenant
- 0.4 Miles to St. Joseph's Hospital (1,336 beds) and St. Joseph's Women's Hospital (108 beds)
- Strong demographics including a population of over 302,000 and an average income of more than \$116,000 within a 5-mile radius