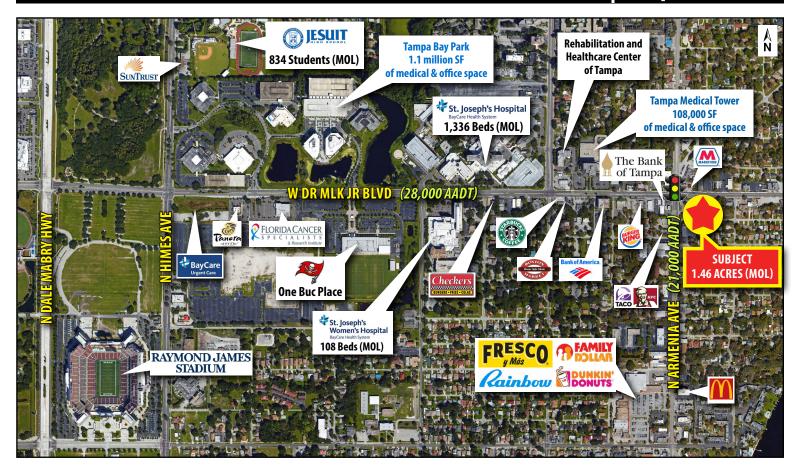

## **FORMER STAND ALONE GROCERY STORE**

4319 N Armenia Ave (SEC of W Dr MLK Jr Blvd & N Armenia Ave) | Tampa, FL 33607

## **PROPERTY HIGHLIGHTS:**

- 1.46-acre (MOL) site at a lighted intersection with existing 15,070
  ± SF building; 75 parking spots or 5/1,000 SF ratio
- Located at a lighted intersection with a 49,000 combined AADT
- Seeking retail, medical or office tenant
- 0.4 Miles to St. Joseph's Hospital (1,336 beds) and St. Joseph's Women's Hospital (108 beds)
- Strong demographics including a population of over 302,000 and an average income of more than \$116,000 within a 5-mile radius

| <b>KEY DEMOS</b>          | 1 MILE      | 3 MILES  | 5 MILES   |
|---------------------------|-------------|----------|-----------|
| POPULATION                |             |          |           |
| 2023 Estimated Population | 14,983      | 128,589  | 302,196   |
| 2023 Estimated Households | 5,964       | 52,861   | 126,471   |
| INCOME                    |             |          |           |
| 2023 Est. Avg HH Income   | \$81,063    | \$91,597 | \$116,359 |
| AGE                       |             |          |           |
| Median Age                | 43          | 38       | 38        |
| DAYTIME DEMOS             |             |          |           |
| Number of Businesses      | 1,440       | 13,681   | 34,688    |
| Number of Employees       | 8,154       | 106,524  | 270,997   |
| Total Daytime Population  | 12,215      | 139,125  | 345,923   |
| TRAFFIC COUNTS            |             |          |           |
| W Dr MLK Jr Blvd (E/W)    | 28,000 AADT |          |           |
| N Armenia Ave (N/S)       | 21,000 AADT |          |           |