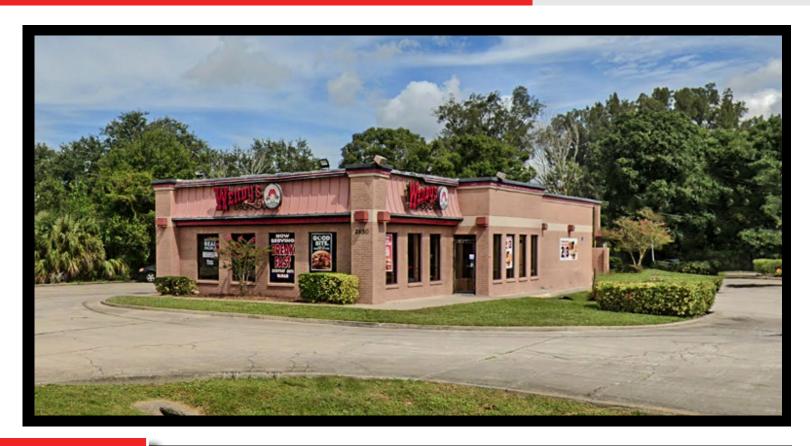

# 2,728 SF Former Wendy's with Drive-Thru

2650 W New Haven Ave (US 192) | Melbourne, FL 32904

## **Property Highlights**

- 2,728 SF Former Wendy's with Drive-Thru
- ▶ 1.15 acres (MOL)
- ▶ 46 parking spaces
- RI/RO along W New Haven Ave (US 192) (37,000 AADT) and full access along Maybeck Place
- Positioned along the main retail corridor in Melbourne surrounded by major retailers such as Target, Home Depot, Lowe's, Publix, Sam's Club, Dick's Sporting Goods, etc.
- Population of 143,677 within a 5-mile radius of subject site
- Demographics include an average household income of more than \$85,000 within a 3-mile radius