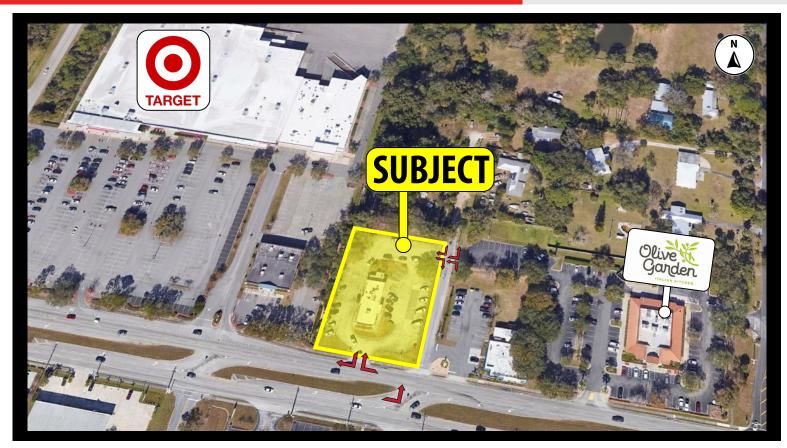

## **Property Highlights**

- 2,728 SF Former Wendy's with Drive-Thru
- ▶ 1.15 acres (MOL)
- ▶ 46 parking spaces
- RI/RO along W New Haven Ave (US 192) (37,000 AADT) and full access along Maybeck Place
- Positioned along the main retail corridor in Melbourne surrounded by major retailers such as Target, Home Depot, Lowe's, Publix, Sam's Club, Dick's Sporting Goods, etc.
- Population of 143,677 within a 5-mile radius of subject site
- Demographics include an average household income of more than \$85,000 within a 3-mile radius