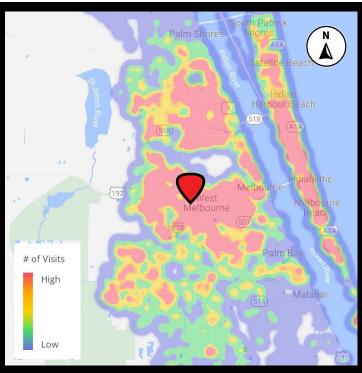

## **Property Highlights**

- 2,728 SF Former Wendy's with Drive-Thru
- ▶ 1.15 acres (MOL)
- ▶ 46 parking spaces
- RI/RO along W New Haven Ave (US 192) (37,000 AADT) and full access along Maybeck Place
- Positioned along the main retail corridor in Melbourne surrounded by major retailers such as Target, Home Depot, Lowe's, Publix, Sam's Club, Dick's Sporting Goods, etc.
- Population of 143,677 within a 5-mile radius of subject site
- Demographics include an average household income of more than \$85,000 within a 3-mile radius