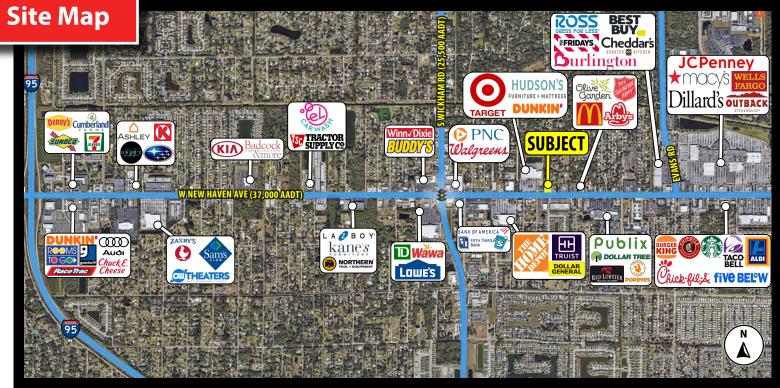

## **Property Highlights**

- 2,728 SF Former Wendy's with Drive-Thru
- ▶ 1.15 acres (MOL)
- ▶ 46 parking spaces
- RI/RO along W New Haven Ave (US 192) (37,000 AADT) and full access along Maybeck Place
- Positioned along the main retail corridor in Melbourne surrounded by major retailers such as Target, Home Depot, Lowe's, Publix, Sam's Club, Dick's Sporting Goods, etc.
- Population of 143,677 within a 5-mile radius of subject site
- Demographics include an average household income of more than \$85,000 within a 3-mile radius