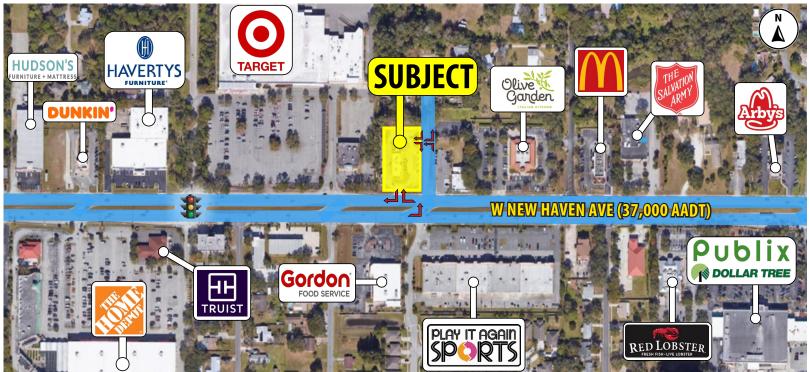

# 2,728 SF Former Wendy's with Drive-Thru

2650 W New Haven Ave (US 192) | Melbourne, FL 32904

## **Property Highlights**

- 2,728 SF Former Wendy's with Drive-Thru
- ▶ 1.15 acres (MOL)
- ▶ 46 parking spaces
- RI/RO along W New Haven Ave (US 192) (37,000 AADT) and full access along Maybeck Place
- Positioned along the main retail corridor in Melbourne surrounded by major retailers such as Target, Home Depot, Lowe's, Publix, Sam's Club, Dick's Sporting Goods, etc.
- Population of 143,677 within a 5-mile radius of subject site
- Demographics include an average household income of more than \$85,000 within a 3-mile radius