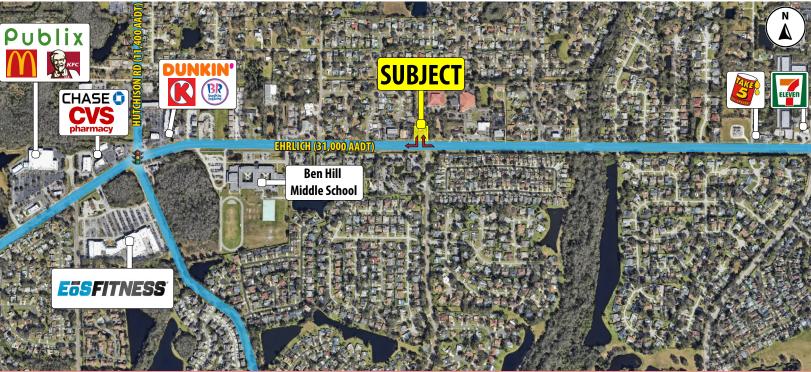

# **OUTPARCEL AVAILABLE**

4909 Ehrlich Road | Tampa, FL 33624

# **Property Highlights**

- Zoned BPO
- 0.9 acres (166' wide and 235' deep)
- ► Located in the Carrollwood Market, approximately 0.4 miles from Ben Hill Middle School
- Available for Ground Lease
- Perfect for a Medical Use or a Daycare/School
- Population of 191,880 within a 5-mile radius of subject site
- Demographics include an average Household income of more than \$123,000 within a 5-mile radius

### **Traffic Counts**

Ehrlich 31,000 Hutchison Rd 11,400