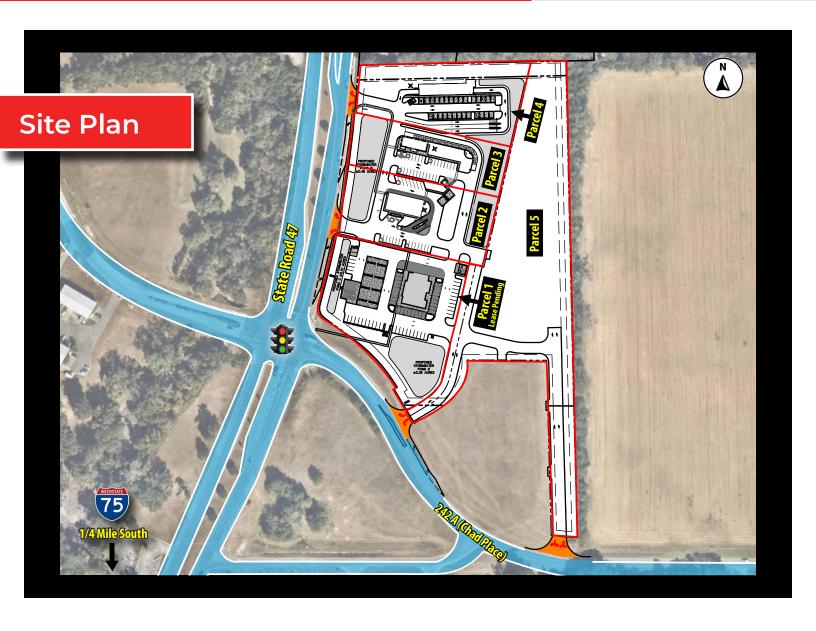

# **OUTPARCELS AVAILABLE**

I-75 and SR 47 | Lake City, FL 32025

## **Property Highlights**

- 675' feet of frontage along SR 47
- ▶ Pads available from 1-acre to 13-acres
- ► 1/4 mile from I-75 (55,000 AADT) at the first lighted intersection North of I-75
- SR 47 is the main N/S thoroughfare through downtown Lake City connecting I-75, US Hwy 41, US Hwy 441 & I-10
- Population of 26,898 within a 5-mile radius of subject site
- Demographics include an average income of more than \$85,000 within a 5-mile radius