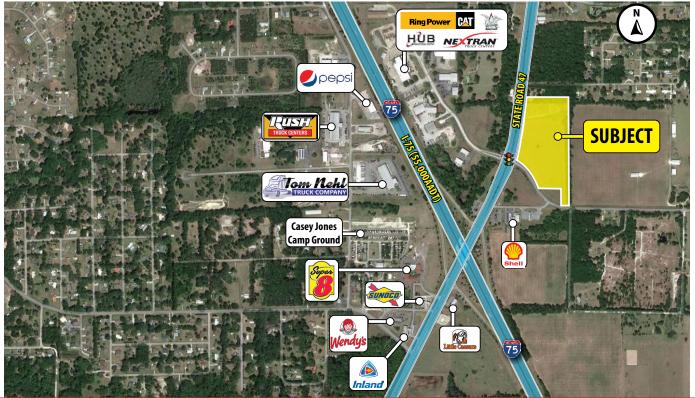

# **OUTPARCELS AVAILABLE**

I-75 and SR 47 | Lake City, FL 32025

## **Property Highlights**

- 675' feet of frontage along SR 47
- ▶ Pads available from 1-acre to 13-acres
- ► 1/4 mile from I-75 (55,000 AADT) at the first lighted intersection North of I-75
- SR 47 is the main N/S thoroughfare through downtown Lake City connecting I-75, US Hwy 41, US Hwy 441 & I-10
- Population of 26,898 within a 5-mile radius of subject site
- Demographics include an average income of more than \$85,000 within a 5-mile radius