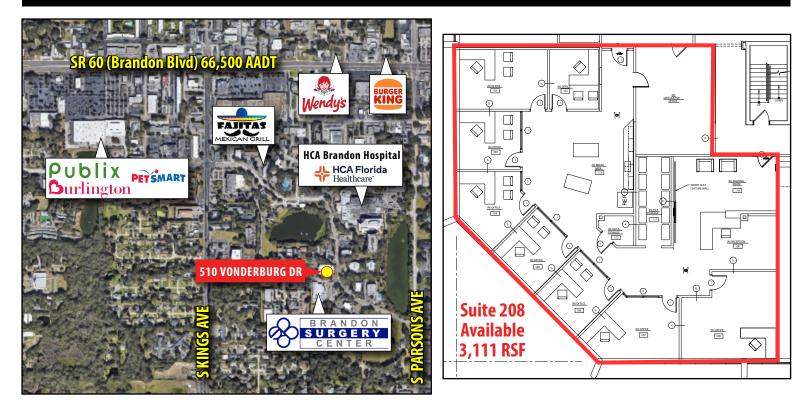

## **PROPERTY HIGHLIGHTS:**

- Suite 208 Available- 3,111 RSF •
- Suite 213 Available 2,427 RSF (2nd Gen Medical Space)
- Suite 306 Available 1,935 RSF
- Convenient access to Brandon Regional Hospital (0.6 miles to the • North)
- 65 surface parking spaces, 50 covered parking spaces •
- The property features a large atrium, 2 elevators, 24 hour access, ٠ minutes to I-75 and the Crosstown Expressway
- Area retailers include: Publix, Burlington, Petsmart, Walmart • Neighborhood Market, Aldi, Burger King, Subway, Wendys, Pizza Rock
- Building Size: 48,922 SF
- Typical floor size: 16,307 SF