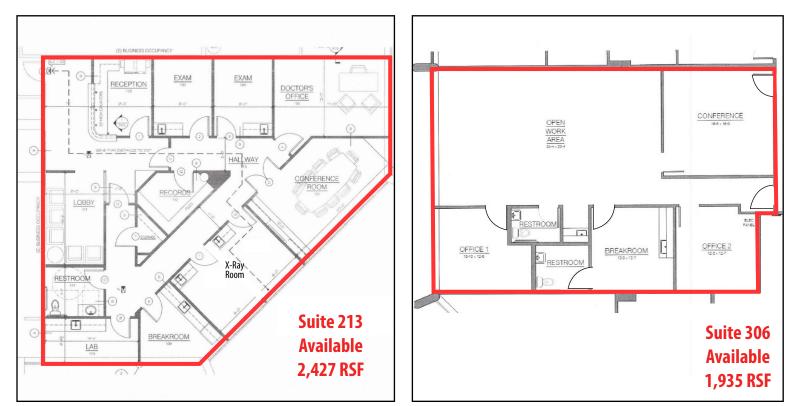

## **PROPERTY HIGHLIGHTS:**

- Suite 208 Available- 3,111 RSF •
- Suite 213 Available 2,427 RSF (2nd Gen Medical Space)
- Suite 306 Available 1,935 RSF
- Convenient access to Brandon Regional Hospital (0.6 miles to the • North)
- 65 surface parking spaces, 50 covered parking spaces •
- The property features a large atrium, 2 elevators, 24 hour access, ٠ minutes to I-75 and the Crosstown Expressway
- Area retailers include: Publix, Burlington, Petsmart, Walmart • Neighborhood Market, Aldi, Burger King, Subway, Wendys, Pizza Rock
- Building Size: 48,922 SF
- Typical floor size: 16,307 SF