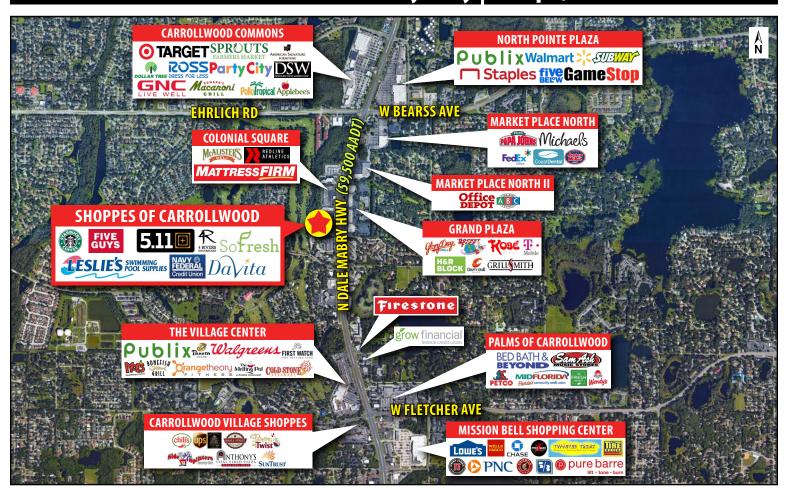

## SHOPPES OF CARROLLWOOD 14320 — 14398 N Dale Mabry Hwy | Tampa, FL 33618

## **PROPERTY HIGHLIGHTS:**

- Located alongside high-traffic N Dale Mabry Hwy (59,500 AADT)
- Join Starbucks, 4 Rivers Smokehouse, DaVita Dialysis, Five Guys Burgers & Fries, Abby's Health & Nutrition, 5.11 Tactical, Navy Federal Credit Union, and Tropical Smoothie Cafe
- Trade area retailers include Bed Bath & Beyond, Lowe's, Michaels,
  The Fresh Market, Home Depot, Target, and DSW

| KEY DEMOS                    | 1 MILE      | 3 MILES   | 5 MILES  |  |  |  |
|------------------------------|-------------|-----------|----------|--|--|--|
| POPULATION                   |             |           |          |  |  |  |
| 2023 Estimated Population    | 8,853       | 93,135    | 248,776  |  |  |  |
| 2023 Estimated Households    | 3,935       | 38,225    | 99,472   |  |  |  |
| INCOME                       |             |           |          |  |  |  |
| 2023 Estimated Avg HH Income | \$136,083   | \$125,033 | \$99,426 |  |  |  |
| AGE                          |             |           |          |  |  |  |
| Median Age                   | 46          | 41        | 39       |  |  |  |
| DAYTIME DEMOS                |             |           |          |  |  |  |
| Number of Businesses         | 1,331       | 6,195     | 16,067   |  |  |  |
| Number of Employees          | 9,862       | 38,913    | 112,124  |  |  |  |
| Total Daytime Population     | 12,961      | 66,969    | 187,596  |  |  |  |
| TRAFFIC COUNTS               |             |           |          |  |  |  |
| N Dale Mabry Hwy (N/S)       | 59,500 AADT |           |          |  |  |  |