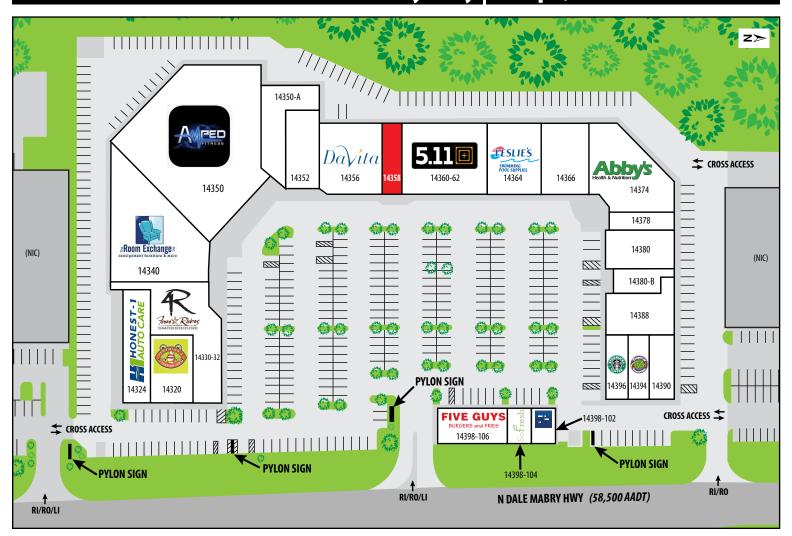

## SHOPPES OF CARROLLWOOD 14320 — 14398 N Dale Mabry Hwy | Tampa, FL 33618

| UNIT     | TENANT                 | SF     |
|----------|------------------------|--------|
| 14320    | Jeremiah's Italian Ice | 2,627  |
| 14314    | Honest-1 Auto Care     | 5,080  |
| 14330-32 | 4 Rivers Smokehouse    | 7,226  |
| 14340    | The Room Exchange      | 11,997 |
| 14350    | Amped Fitness          | 22,349 |
| 14350-A  | Paint the Town         | 3,143  |
| 14352    | Halo                   | 2,763  |
| 14354-56 | DaVita Dialysis        | 6,488  |
| 14358    | AVAILABLE              | 1,570  |
| 14360-62 | 5.11 Tactical          | 6,373  |
| 14364    | Leslie's Pool Supplies | 5,186  |
| 14366    | Brunchie's             | 4,512  |

| UNIT      | TENANT                    | SF     |
|-----------|---------------------------|--------|
| 14374     | Abby's Health & Nutrition | 11,080 |
| 14378     | Trustar Beauty Supply     | 2,389  |
| 14380     | Gangnam Korean Restaurant | 4,236  |
| 14380-B   | VaporFi                   | 1,100  |
| 14388     | Tranzitions Hair Salon    | 2,820  |
| 14390     | Optical Outlets           | 1,876  |
| 14394     | Tropical Smoothie Cafe    | 1,558  |
| 14396     | Starbucks                 | 1,366  |
| 14398-102 | Navy Federal Credit Union | 1,000  |
| 14398-104 | SoFresh                   | 1,200  |
| 14398-106 | Five Guys Burgers & Fries | 2,600  |