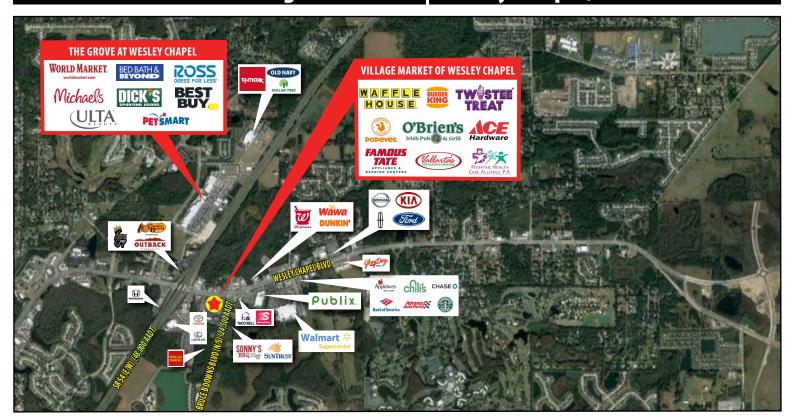

## VILLAGE MARKET OF WESLEY CHAPEL 5251 – 5429 Village Market Dr | Wesley Chapel, FL 33544

## **PROPERTY HIGHLIGHTS:**

- Visibility from signalized intersection
- Pylon signage available
- Close proximity to The Grove at Wesley Chapel and adjacent to I-75
- Excellent access: RI/RO on SR 54 and full access on Bruce B Downs Blvd
- Shopping center total GLA: 100,421 SF (MOL)