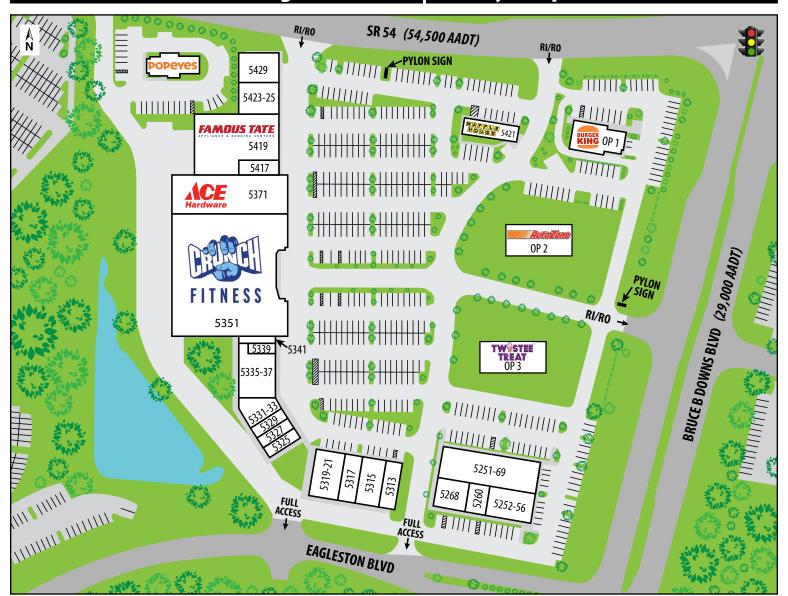

## VILLAGE MARKET OF WESLEY CHAPEL 5251 – 5429 Village Market Dr | Wesley Chapel, FL 33544

| UNIT    | TENANT                         | SF    |
|---------|--------------------------------|-------|
| 5251-69 | Pediatric Health Care Alliance | 6,454 |
| 5252-60 | Dr. Frank C. Pettinato, DDS    | 3,998 |
| 5268    | Music World                    | 2,609 |
| 5313    | China Wok                      | 1,253 |
| 5315    | Hibachi Express                | 2,426 |
| 5317    | Augustine Chiropractic         | 1,213 |
| 5319-21 | OneBlood                       | 3,680 |
| 5325    | Dummy Crabby Seafood           | 1,200 |

| UNIT    | TENANT                              | SF     |
|---------|-------------------------------------|--------|
| 5327    | Fratelli's Pizza & Café             | 1,200  |
| 5329    | Graceland Pharmacy & Medical Supply | 1,200  |
| 5331-33 | Wesley Chapel Coin Laundromat       | 1,672  |
| 5335-37 | Vallarta's Resaurante Mexicano      | 4,520  |
| 5339    | H&M Cellphones and Accessories      | 780    |
| 5341    | Wesley Chapel Barber Shop           | 1,000  |
| 5351    | Crunch Fitness                      | 30,537 |
| 5371    | Ace Hardware                        | 14,963 |

| UNIT    | TENANT                                     | SF     |
|---------|--------------------------------------------|--------|
| 5419    | Famous Tate<br>Appliance & Bedding Centers | 11,238 |
| 5417    | Wesley Chapel Liquors and Cigars           | 2,262  |
| 5421    | Waffle House                               | 1,716  |
| 5423-25 | A-Nails                                    | 2,600  |
| 5429    | O'Brien's Irish Pub & Grill                | 3,900  |
| 0P1     | Burger King                                |        |
| 0P3     | Twistee Treat                              |        |