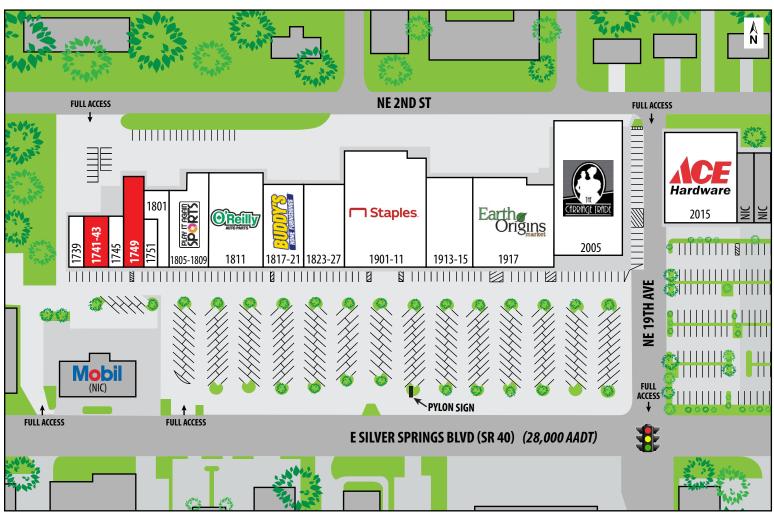

## OCALA SHOPPING CENTER 1739 – 2015 E Silver Springs Blvd (SR 40) | Ocala, FL 34470

| UNIT      | TENANT                      | SF     |
|-----------|-----------------------------|--------|
| 1739      | 14 Karat Gold & Coin        | 900    |
| 1741-43   | AVAILABLE                   | 2,200  |
| 1745      | Nail Salon                  | 1,400  |
| 1749      | AVAILABLE                   | 3,600  |
| 1751      | Metro by T-Mobile           | 1,200  |
| 1801      | Franco's Italian Restaurant | 2,450  |
| 1805-1809 | Play It Again Sports        | 7,000  |
| 1811      | O'Reilly Auto Parts         | 10,185 |

| UNIT    | TENANT                    | SF     |
|---------|---------------------------|--------|
| 1817-21 | Buddy's Home Furnishings  | 7,121  |
| 1823-27 | Ocala Bingo               | 6,600  |
| 1901-11 | Staples                   | 23,100 |
| 1913-15 | Your Heart's Desire Gifts | 6,000  |
| 1917    | Earth Origins Market      | 11,600 |
| 2005    | Carriage Trade Furniture  | 20,475 |
| 2015    | Ace Hardware              | 12,000 |