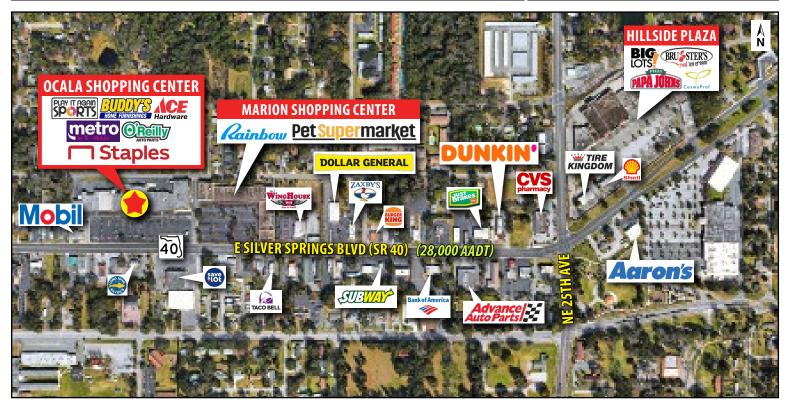

## OCALA SHOPPING CENTER 1739 – 2015 E Silver Springs Blvd (SR 40) | Ocala, FL 34470

| KEY DEMOS                           | 1 MILE      | 3 MILES  | 5 MILES  |  |  |
|-------------------------------------|-------------|----------|----------|--|--|
| POPULATION                          |             |          |          |  |  |
| 2023 Estimated Population           | 7,296       | 51,842   | 99,663   |  |  |
| 2023 Estimated Households           | 3,173       | 21,769   | 40,467   |  |  |
| INCOME                              |             |          |          |  |  |
| 2023 Estimated Avg HH Income        | \$92,532    | \$88,157 | \$90,897 |  |  |
| AGE                                 |             |          |          |  |  |
| Median Age                          | 38          | 42       | 40       |  |  |
| DAYTIME DEMOS                       |             |          |          |  |  |
| Number of Businesses                | 897         | 5,192    | 8,565    |  |  |
| Number of Employees                 | 5,998       | 42,102   | 72,508   |  |  |
| Total Daytime Population            | 8,627       | 62,008   | 110,749  |  |  |
| TRAFFIC COUNTS                      |             |          |          |  |  |
| E Silver Springs Blvd (SR 40) (E/W) | 28,000 AADT |          |          |  |  |

## **PROPERTY HIGHLIGHTS:**

- Anchored by Ace Hardware, Staples, O'Reilly Auto Parts, Buddy's Home Furnishings, Play It Again Sports, and Earth Origins Market
- Great access and visibility to E Silver Springs Blvd (SR 40) with 27,000 AADT (E/W)
- Shopping center total GLA: 115,391 SF (MOL)